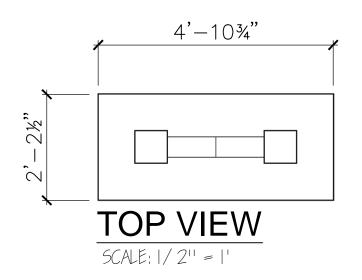

## Dimensions:

3', 4', 5', 6'

TITLE: SIGN 38-3'H

THELL CUSTOM THEMED PLAYGROUNDS
4400 ONEAL STREET, GREENVILLE, TX 75401 PHONE 903.454.9237 Fax 903.454.3642

| ITEM ID: SIG153        |                  | MATERIAL: GFRC                                           |            |
|------------------------|------------------|----------------------------------------------------------|------------|
| MOLD                   | APX. TTL. WEIGHT | TOTAL # OF ITEM:                                         |            |
|                        | - LBS.[ - KG]    | TOTAL SQ. FEET:                                          | - [- sqm.] |
| REFERENCES:            |                  | COLOR & PER APPROVED SAMPLE TEXTURE: PER APPROVED SAMPLE |            |
| TYPE DWG: FABRICATION  |                  | DRAWN BY:                                                | DATE:      |
| SCALE: AS NOTED SHEET: |                  | DWG. SHEET:                                              |            |