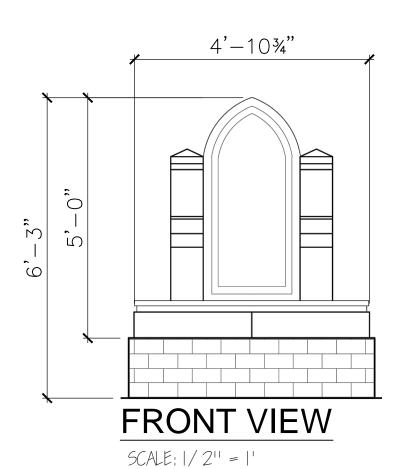

## Dimensions:

3', 4', 5', 6'

### **Mounting Options:**

See Typical Installation Details

4400 Oneal St. Greenville, TX 75401

903.454.9237

info@the4kids.com www.the4kids.com

PROJECT:

PRODUCT VIEW

SCALE: |/2" = |'

| ALL RIGHTS RESERVED. THIS DRAWING IS PROPERTY OF THE 4 KIDS INC. AND MAY BE USED |
|----------------------------------------------------------------------------------|
| ONLY WHEN UTILIZING THE 4 KIDS INC. GENERAL TERMS AND CONDITIONS APPLY AND ARE   |
| INCORPORATED HERE IN BY REFERENCE. THIS DETAIL MAY NOT APPLY TO ALL CONDITIONS   |
| AND CONSTRUCTION SITUATIONS.                                                     |

TITLE: SIGN 38-3'H

THELL CUSTOM THEMED PLAYGROUNDS
4400 ONEAL STREET, GREENVILLE, TX 75401 PHONE 903.454.9237 Fax 903.454.3642

| ITEM ID: SIG153        |                  | MATERIAL: GFRC                                           |            |
|------------------------|------------------|----------------------------------------------------------|------------|
| MOLD                   | APX. TTL. WEIGHT | TOTAL # OF ITEM:                                         |            |
|                        | - LBS.[ - KG]    | TOTAL SQ. FEET:                                          | - [- sqm.] |
| REFERENCES:            |                  | COLOR & PER APPROVED SAMPLE TEXTURE: PER APPROVED SAMPLE |            |
| TYPE DWG: FABRICATION  |                  | DRAWN BY:                                                | DATE:      |
| SCALE: AS NOTED SHEET: |                  | DWG. SHEET:                                              |            |