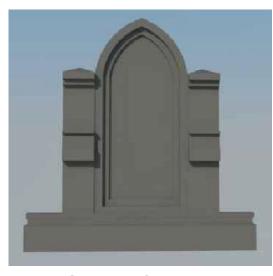

# Sign 38

First impressions last forever, and something that catches the eye and engages a sense of curiosity always impresses. That's just what this awesome signage structure from The 4 Kids in Greenville, Texas does. Eye-catching detail that includes two supporting pillars frame a peaked text display that attracts attention no matter where it is located, at churches and shrines, government buildings and military bases, day care centers, senior centers or family fun centers, shopping malls or entertainment venues. The possibilities are endless for placement and function of this unique 3, 4, 5 or 6 feet tall signage structure, with or without mounting on a well-crafted brick base. Whether it welcomes visitors at museum entrances, directs patients at medical clinics, points the way to fun for tourists at theme parks or highlights the attractions for moviegoers at theaters, this captivating design gets the job done. Indoors or outdoors, the alass fiber reinforced concrete finish on The 4 Kids sign structures resists damage and is virtually indestructible in all types of weather, even ice, snow or sea salt spray.

## Key Features

- Bring your signage ideas to The 4 Kids, we'll create them
- American made in Greenville, Texas
- Perfect for signage at any location
- One of a kind designs
- High quality, low maintenance, long life