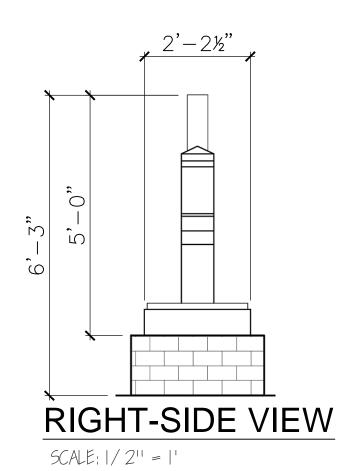

## Dimensions:

3', 4', 5', 6'

### **Mounting Options:**

See Typical Installation Details

PROJECT: TITLE: SIGN 38B

# CUSTOM THEMED PLAYGROUNDS

4400 Oneal Street, Greenville, TX 75401 Phone 903.454.9237 Fax 903.454.3642

| ITEM ID: SIG153        |                  | MATERIAL: GFRC                                           |            |
|------------------------|------------------|----------------------------------------------------------|------------|
| MOLD                   | APX. TTL. WEIGHT | TOTAL # OF ITEM:                                         |            |
|                        | - LBS.[ - KG]    | TOTAL SQ. FEET:                                          | - [- sqm.] |
| REFERENCES:            |                  | COLOR & PER APPROVED SAMPLE TEXTURE: PER APPROVED SAMPLE |            |
| TYPE DWG: FABRICATION  |                  | DRAWN BY:                                                | DATE:      |
| SCALE: AS NOTED SHEET: |                  | DWG. SHEET:                                              |            |