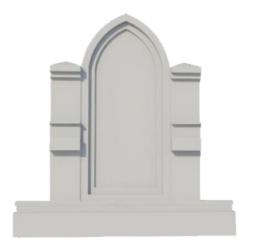

# Sign 38

First impressions last forever, and something that catches the eye and engages a sense of curiosity always impresses. That's just what this awesome signage structure from The 4 Kids in Greenville, Texas does. Eye-catching detail that includes two supporting pillars frame a peaked text display that attracts attention no matter where it is located, at churches and shrines, government buildings and military bases, day care centers, senior centers or family fun centers, shopping malls or entertainment venues. The possibilities are endless for placement and function of this unique 3, 4, 5 or 6 feet tall signage structure, with or without mounting on a well-crafted brick base. Whether it welcomes visitors at museum entrances, directs patients at medical clinics, points the way to fun for tourists at theme parks or highlights the attractions for moviegoers at theaters, this captivating design gets the job done. Indoors or outdoors, the alass fiber reinforced concrete finish on The 4 Kids sign structures resists damage and is virtually indestructible in all types of weather, even ice, snow or sea salt spray.

4400 Oneal St. Greenville, TX 75401

903.454.9237

info@the4kids.com www.the4kids.com

PROJECT:

PRODUCT VIEW

SCALE: |/2" = |'

| ALL RIGHTS RESERVED. THIS DRAWING IS PROPERTY OF THE 4 KIDS INC. AND MAY BE USED |
|----------------------------------------------------------------------------------|
| ONLY WHEN UTILIZING THE 4 KIDS INC. GENERAL TERMS AND CONDITIONS APPLY AND ARE   |
| INCORPORATED HERE IN BY REFERENCE. THIS DETAIL MAY NOT APPLY TO ALL CONDITIONS   |
| AND CONSTRUCTION SITUATIONS.                                                     |

TITLE: SIGN 38-3'H

THELL CUSTOM THEMED PLAYGROUNDS
4400 ONEAL STREET, GREENVILLE, TX 75401 PHONE 903.454.9237 Fax 903.454.3642

| ITEM ID: SIG153        |                  | MATERIAL: GFRC                                           |            |
|------------------------|------------------|----------------------------------------------------------|------------|
| MOLD                   | APX. TTL. WEIGHT | TOTAL # OF ITEM:                                         |            |
|                        | - LBS.[ - KG]    | TOTAL SQ. FEET:                                          | - [- sqm.] |
| REFERENCES:            |                  | COLOR & PER APPROVED SAMPLE TEXTURE: PER APPROVED SAMPLE |            |
| TYPE DWG: FABRICATION  |                  | DRAWN BY:                                                | DATE:      |
| SCALE: AS NOTED SHEET: |                  | DWG. SHEET:                                              |            |