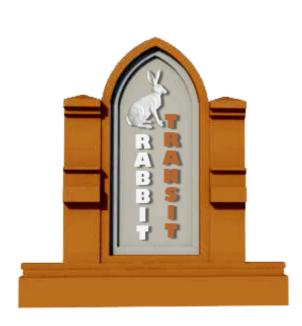

# Sign 38

First impressions last forever, and something that catches the eye and engages a sense of curiosity always impresses. That's just what this awesome signage structure from The 4 Kids in Greenville, Texas does. Eye-catching detail that includes two supporting pillars frame a peaked text display that attracts attention no matter where it is located, at churches and shrines, government buildings and military bases, day care centers, senior centers or family fun centers, shopping malls or entertainment venues. The possibilities are endless for placement and function of this unique 3, 4, 5 or 6 feet tall signage structure, with or without mounting on a well-crafted brick base. Whether it welcomes visitors at museum entrances, directs patients at medical clinics, points the way to fun for tourists at theme parks or highlights the attractions for moviegoers at theaters, this captivating design gets the job done. Indoors or outdoors, the alass fiber reinforced concrete finish on The 4 Kids sign structures resists damage and is virtually indestructible in all types of weather, even ice, snow or sea salt spray.

## Key Features

- Bring your signage ideas to The 4 Kids, we'll create them
- American made in Greenville, Texas
- Perfect for signage at any location
- One of a kind designs
- High quality, low maintenance, long life