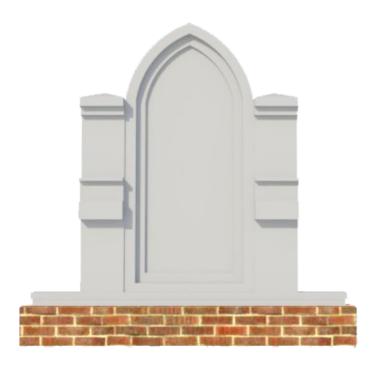

# Sign 38

First impressions last forever, and something that catches the eye and engages a sense of curiosity always impresses. That's just what this awesome signage structure from The 4 Kids in Greenville, Texas does. Eye-catching detail that includes two supporting pillars frame a peaked text display that attracts attention no matter where it is located, at churches and shrines, government buildings and military bases, day care centers, senior centers or family fun centers, shopping malls or entertainment venues. The possibilities are endless for placement and function of this unique 3, 4, 5 or 6 feet tall signage structure, with or without mounting on a well-crafted brick base. Whether it welcomes visitors at museum entrances, directs patients at medical clinics, points the way to fun for tourists at theme parks or highlights the attractions for moviegoers at theaters, this captivating design gets the job done. Indoors or outdoors, the alass fiber reinforced concrete finish on The 4 Kids sign structures resists damage and is virtually indestructible in all types of weather, even ice, snow or sea salt spray.

### **Mounting Options:**

See Typical Installation Details

**PRODUCT VIEW** 

SCALE: 1/2" = 1"

| ALL RIGHTS RESERVED. THIS DRAWING IS PROPERTY OF THE 4 KIDS INC. AND MAY BE USED |
|----------------------------------------------------------------------------------|
| ONLY WHEN UTILIZING THE 4 KIDS INC. GENERAL TERMS AND CONDITIONS APPLY AND ARE   |
| INCORPORATED HERE IN BY REFERENCE. THIS DETAIL MAY NOT APPLY TO ALL CONDITIONS   |
| AND CONSTRUCTION SITUATIONS.                                                     |

PROJECT: TITLE: SIGN 38B