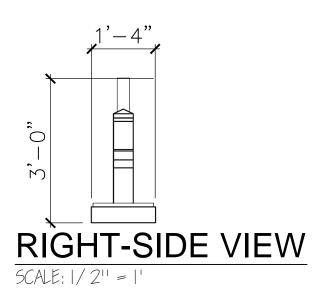

## Dimensions:

3', 4', 5', 6'

TITLE: SIGN 38-3'H

THELL CUSTOM THEMED PLAYGROUNDS
4400 ONEAL STREET, GREENVILLE, TX 75401 PHONE 903.454.9237 Fax 903.454.3642

| ITEM ID: SIG153        |                  | MATERIAL: GFRC                                           |            |
|------------------------|------------------|----------------------------------------------------------|------------|
| MOLD                   | APX. TTL. WEIGHT | TOTAL # OF ITEM:                                         |            |
|                        | - LBS.[ - KG]    | TOTAL SQ. FEET:                                          | - [- sqm.] |
| REFERENCES:            |                  | COLOR & PER APPROVED SAMPLE TEXTURE: PER APPROVED SAMPLE |            |
| TYPE DWG: FABRICATION  |                  | DRAWN BY:                                                | DATE:      |
| SCALE: AS NOTED SHEET: |                  | DWG. SHEET:                                              |            |