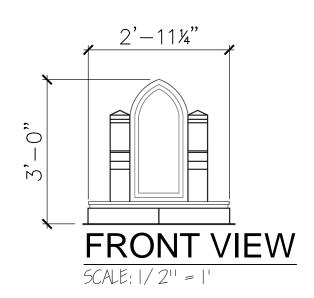

## Dimensions:

3', 4', 5', 6'

### **Mounting Options:**

See Typical Installation Details

TITLE: SIGN 38-3'H

THELL CUSTOM THEMED PLAYGROUNDS
4400 ONEAL STREET, GREENVILLE, TX 75401 PHONE 903.454.9237 Fax 903.454.3642

| ITEM ID: SIG153        |                  | MATERIAL: GFRC                                           |            |
|------------------------|------------------|----------------------------------------------------------|------------|
| MOLD                   | APX. TTL. WEIGHT | TOTAL # OF ITEM:                                         |            |
|                        | - LBS.[ - KG]    | TOTAL SQ. FEET:                                          | - [- sqm.] |
| REFERENCES:            |                  | COLOR & PER APPROVED SAMPLE TEXTURE: PER APPROVED SAMPLE |            |
| TYPE DWG: FABRICATION  |                  | DRAWN BY:                                                | DATE:      |
| SCALE: AS NOTED SHEET: |                  | DWG. SHEET:                                              |            |