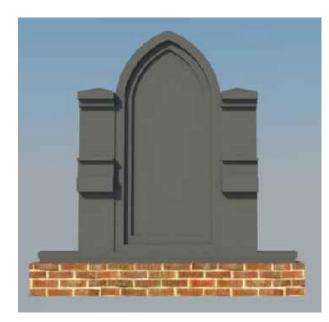

# Sign 38

First impressions last forever, and something that catches the eye and engages a sense of curiosity always impresses. That's just what this awesome signage structure from The 4 Kids in Greenville, Texas does. Eye-catching detail that includes two supporting pillars frame a peaked text display that attracts attention no matter where it is located, at churches and shrines, government buildings and military bases, day care centers, senior centers or family fun centers, shopping malls or entertainment venues. The possibilities are endless for placement and function of this unique 3, 4, 5 or 6 feet tall signage structure, with or without mounting on a well-crafted brick base. Whether it welcomes visitors at museum entrances, directs patients at medical clinics, points the way to fun for tourists at theme parks or highlights the attractions for moviegoers at theaters, this captivating design gets the job done. Indoors or outdoors, the alass fiber reinforced concrete finish on The 4 Kids sign structures resists damage and is virtually indestructible in all types of weather, even ice, snow or sea salt spray.