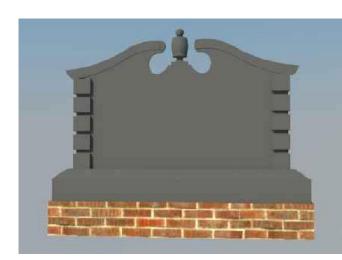

# Sign 41

Old English detail and a flawless design sets this sign structure from The 4 Kids apart from others, displaying information for your clientele with style and flair, no matter what the location. For theme parks or state parks, medical plazas or military posts, schools, hotels, museums or zoos, wherever this superior signage structure is placed, it will draw attention and provide a high quality option for getting the word out to your patrons. Perfect for providing an awesome first impression, The 4 Kids sign structure ensures that the first impression will keep on giving through years of high quality function. Thanks to a glass fiber reinforced concrete finish that is virtually indestructible, this amazing sign is low maintenance in all weather conditions. Extreme heat of the desert, ice and snow in the frozen North, even sea salt spray cannot damage this superior design. Choose from 3, 4, 5 and 6 foot tall options with or without an extra foot and 3-inch brick base, or discuss your ideas for customization with The 4 Kids experts. Your signage structure will remain beautiful and functional for years.

### Key Features

- Made in Greenville, Texas
- Standard or custom sizes
- A décor element for signage
- Options for placement are endless
- GFRC construction