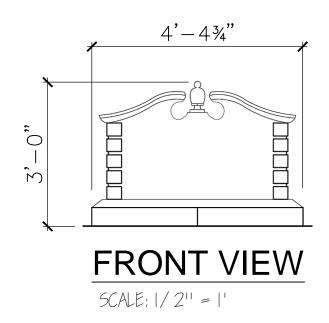

### Specifications

**Dimensions:** 3', 4', 5', 6'

**Mounting Options:** See Typical Installation Details

TITLE: SIGN 41-3'H

ITEM ID: SIG156 MATERIAL: GFRC TOTAL # OF ITEM: APX, TTL, WEIGHT **MOLD** TOTAL SQ. FEET: - [- sqm.] - LBS.[ - KG] COLOR & PER APPROVED SAMPLE TEXTURE: PER APPROVED SAMPLE REFERENCES: TYPE DWG: FABRICATION DRAWN BY: DATE: SCALE: AS NOTED DWG. SHEET: SHEET: