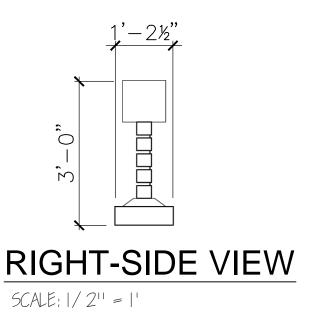

### Specifications

**Dimensions:** 3', 4', 5', 6'

**Mounting Options:** See Typical Installation Details

TITLE: SIGN 41-3'H

ITEM ID: SIG156 MATERIAL: GFRC TOTAL # OF ITEM: APX, TTL, WEIGHT **MOLD** TOTAL SQ. FEET: - [- sqm.] - LBS.[ - KG] COLOR & PER APPROVED SAMPLE TEXTURE: PER APPROVED SAMPLE REFERENCES: TYPE DWG: FABRICATION DRAWN BY: DATE: SCALE: AS NOTED DWG. SHEET: SHEET: