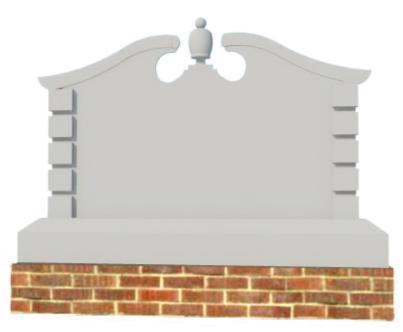

# Sign 41

Old English detail and a flawless design sets this sign structure from The 4 Kids apart from others, displaying information for your clientele with style and flair, no matter what the location. For theme parks or state parks, medical plazas or military posts, schools, hotels, museums or zoos, wherever this superior signage structure is placed, it will draw attention and provide a high quality option for getting the word out to your patrons. Perfect for providing an awesome first impression, The 4 Kids sign structure ensures that the first impression will keep on giving through years of high quality function. Thanks to a glass fiber reinforced concrete finish that is virtually indestructible, this amazing sign is low maintenance in all weather conditions. Extreme heat of the desert, ice and snow in the frozen North, even sea salt spray cannot damage this superior design. Choose from 3, 4, 5 and 6 foot tall options with or without an extra foot and 3-inch brick base, or discuss your ideas for customization with The 4 Kids experts. Your signage structure will remain beautiful and functional for years.

### Specifications

**Dimensions:** 3', 4', 5', 6'

**Mounting Options:** See Typical Installation Details

PROJECT: TITLE: SIGN 41B