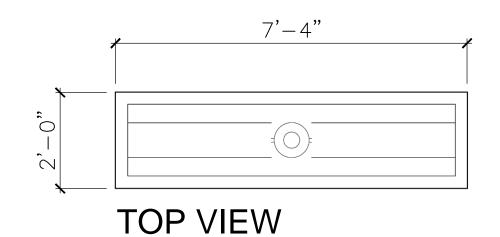

### Specifications

**Dimensions:** 3', 4', 5', 6'

**Mounting Options:** See Typical Installation Details

TITLE: SIGN 41-3'H

ITEM ID: SIG156 MATERIAL: GFRC TOTAL # OF ITEM: APX, TTL, WEIGHT **MOLD** TOTAL SQ. FEET: - [- sqm.] - LBS.[ - KG] COLOR & PER APPROVED SAMPLE TEXTURE: PER APPROVED SAMPLE REFERENCES: TYPE DWG: FABRICATION DRAWN BY: DATE: SCALE: AS NOTED DWG. SHEET: SHEET: