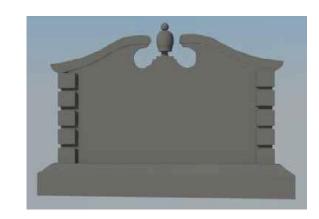

# Sign 41

Old English detail and a flawless design sets this sign structure from The 4 Kids apart from others, displaying information for your clientele with style and flair, no matter what the location. For theme parks or state parks, medical plazas or military posts, schools, hotels, museums or zoos, wherever this superior signage structure is placed, it will draw attention and provide a high quality option for getting the word out to your patrons. Perfect for providing an awesome first impression, The 4 Kids sign structure ensures that the first impression will keep on giving through years of high quality function. Thanks to a glass fiber reinforced concrete finish that is virtually indestructible, this amazing sign is low maintenance in all weather conditions. Extreme heat of the desert, ice and snow in the frozen North, even sea salt spray cannot damage this superior design. Choose from 3, 4, 5 and 6 foot tall options with or without an extra foot and 3-inch brick base, or discuss your ideas for customization with The 4 Kids experts. Your signage structure will remain beautiful and functional for years.