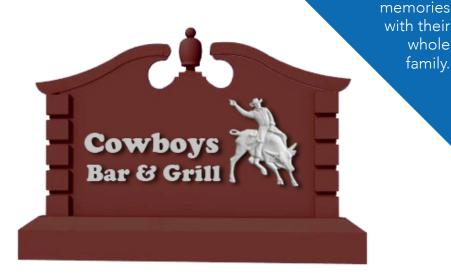

# Sign 41

Old English detail and a flawless design sets this sign structure from The 4 Kids apart from others, displaying information for your clientele with style and flair, no matter what the location. For theme parks or state parks, medical plazas or military posts, schools, hotels, museums or zoos, wherever this superior signage structure is placed, it will draw attention and provide a high quality option for getting the word out to your patrons. Perfect for providing an awesome first impression, The 4 Kids sign structure ensures that the first impression will keep on giving through years of high quality function. Thanks to a glass fiber reinforced concrete finish that is virtually indestructible, this amazing sign is low maintenance in all weather conditions. Extreme heat of the desert, ice and snow in the frozen North, even sea salt spray cannot damage this superior design. Choose from 3, 4, 5 and 6 foot tall options with or without an extra foot and 3-inch brick base, or discuss your ideas for customization with The 4 Kids experts. Your signage structure will remain beautiful and functional for years.

### Key Features

- Made in Greenville, Texas
- Standard or custom sizes
- A décor element for signage
- Options for placement are endless
- GFRC construction