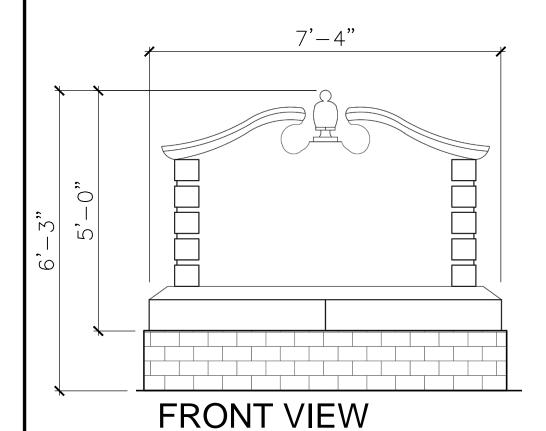

### Specifications

**Dimensions:** 3', 4', 5', 6'

**Mounting Options:** See Typical Installation Details

TITLE: SIGN 41-3'H

ITEM ID: SIG156 MATERIAL: GFRC TOTAL # OF ITEM: APX, TTL, WEIGHT **MOLD** TOTAL SQ. FEET: - [- sqm.] - LBS.[ - KG] COLOR & PER APPROVED SAMPLE TEXTURE: PER APPROVED SAMPLE REFERENCES: TYPE DWG: FABRICATION DRAWN BY: DATE: SCALE: AS NOTED DWG. SHEET: SHEET:

PROJECT: TITLE: SIGN 41B