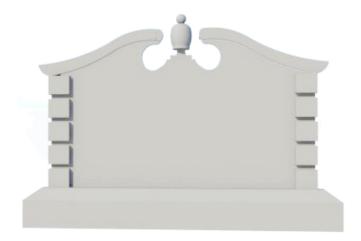

# Sign 41

Old English detail and a flawless design sets this sign structure from The 4 Kids apart from others, displaying information for your clientele with style and flair, no matter what the location. For theme parks or state parks, medical plazas or military posts, schools, hotels, museums or zoos, wherever this superior signage structure is placed, it will draw attention and provide a high quality option for getting the word out to your patrons. Perfect for providing an awesome first impression, The 4 Kids sign structure ensures that the first impression will keep on giving through years of high quality function. Thanks to a glass fiber reinforced concrete finish that is virtually indestructible, this amazing sign is low maintenance in all weather conditions. Extreme heat of the desert, ice and snow in the frozen North, even sea salt spray cannot damage this superior design. Choose from 3, 4, 5 and 6 foot tall options with or without an extra foot and 3-inch brick base, or discuss your ideas for customization with The 4 Kids experts. Your signage structure will remain beautiful and functional for years.

TITLE: SIGN 41-3'H

ITEM ID: SIG156 MATERIAL: GFRC TOTAL # OF ITEM: APX, TTL, WEIGHT **MOLD** TOTAL SQ. FEET: - [- sqm.] - LBS.[ - KG] COLOR & PER APPROVED SAMPLE TEXTURE: PER APPROVED SAMPLE REFERENCES: TYPE DWG: FABRICATION DRAWN BY: DATE: SCALE: AS NOTED DWG. SHEET: SHEET: