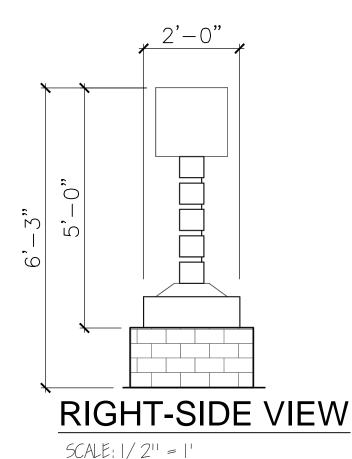

### Specifications

**Dimensions:** 3', 4', 5', 6'

**Mounting Options:** See Typical Installation Details

TITLE: SIGN 41-3'H

ITEM ID: SIG156 MATERIAL: GFRC TOTAL # OF ITEM: APX, TTL, WEIGHT **MOLD** TOTAL SQ. FEET: - [- sqm.] - LBS.[ - KG] COLOR & PER APPROVED SAMPLE TEXTURE: PER APPROVED SAMPLE REFERENCES: TYPE DWG: FABRICATION DRAWN BY: DATE: SCALE: AS NOTED DWG. SHEET: SHEET:

PROJECT: TITLE: SIGN 41B