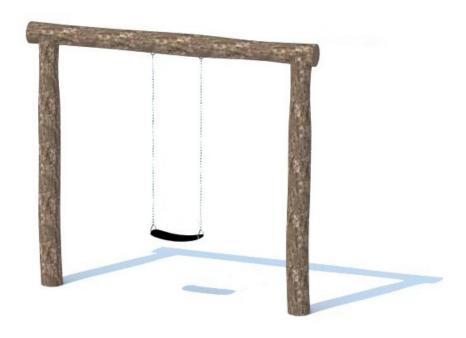

# Single **Nature Swing**

This single swing set is hand crafted from glass fiber reinforced concrete and given a tree like texture to blend into nature. Adding nature theme to play areas is a sure way to create a space that children will enjoy going back to time and time again. This swing set measures 8'11"L x 7"W x 8'H. We are committed to creating safe play equipment while creating a themed play environment. Let us help you with your next project.

#### **Dimensions:**

8'11"L x 7"W x 8'H