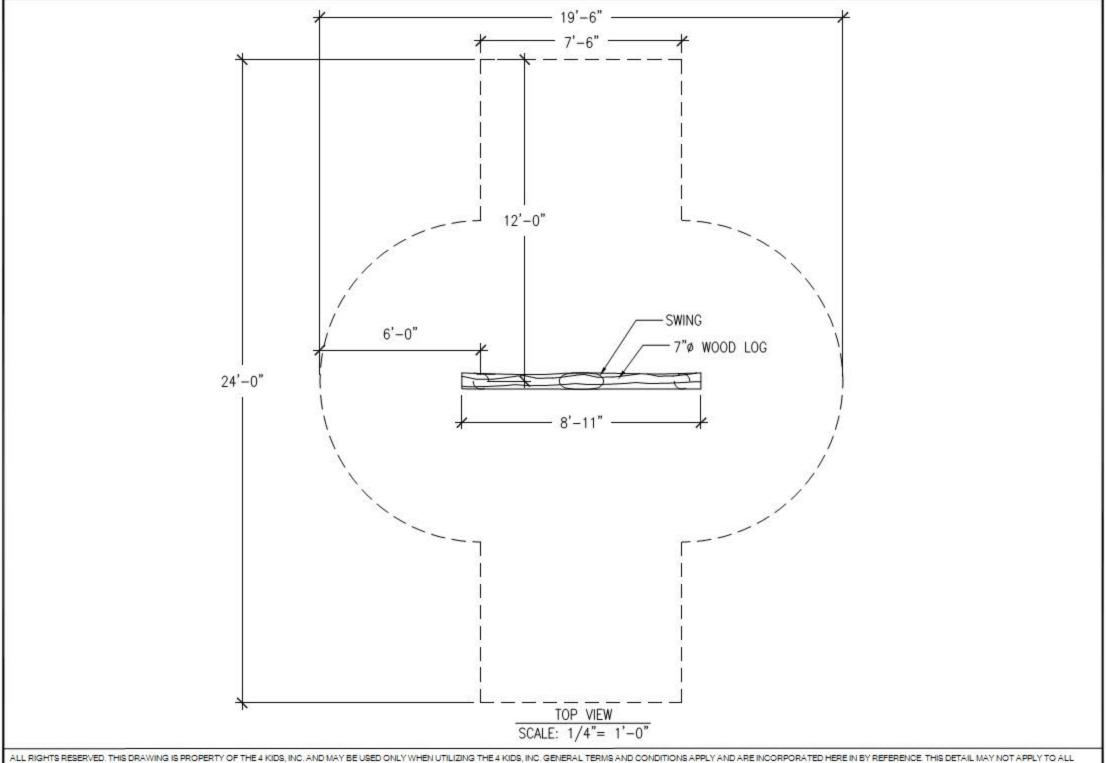

#### Play Area:

19' 6" x 24'

#### **Mounting Options:**

See Typical
Installation Details