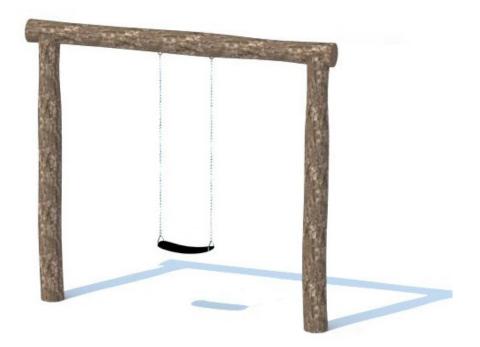

# Single **Nature Swing**

This single swing set is hand crafted from glass fiber reinforced concrete and given a tree like texture to blend into nature. Adding nature theme to play areas is a sure way to create a space that children will enjoy going back to time and time again. This swing set measures 8'11"L x 7"W x 8'H. We are committed to creating safe play equipment while creating a themed play environment. Let us help you with your next project.

#### **Dimensions:**

8'11"L x 7"W x 8'H