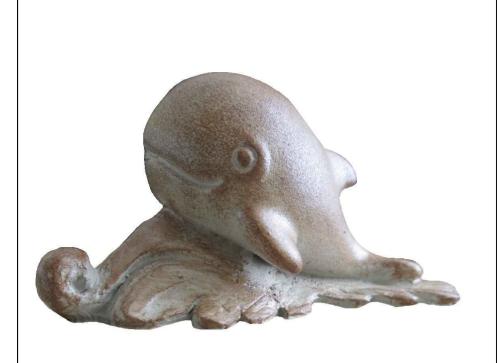

Are you ready to surf the waves with this rocking Whale by your side? We are. This Small Whale Climber is perfect for little ones age 2 and up. They can climb and run circles around him for hours of pretend play. We also have a larger whale climber for older children. Everything that we make is customizable to fit your needs. This climber has a natural look, but can also be painted using more realistic colors. Complete with his own wave, smiling face, blowhole, and fins, this Baby Whale is ready to play! Great for parks, children's museums and splash pads. Spraying all the children with water coming straight from the top of the blowhole, everyone will have tons of fun. Call us today to start your splashing creation.

## Key Features

- Customize size, color and finish
- Great for kids to play and practice balancing and climbing
- Long lasting, durable material for years of play
- Sea themed play sculptures
- Constructed to be weather resistant

### Specifications

Age Range: N/A

**Dimensions:** 4'L x 3'W x 2'H

Play Area: N/A

**Mounting Options:** See Typical Installation Details