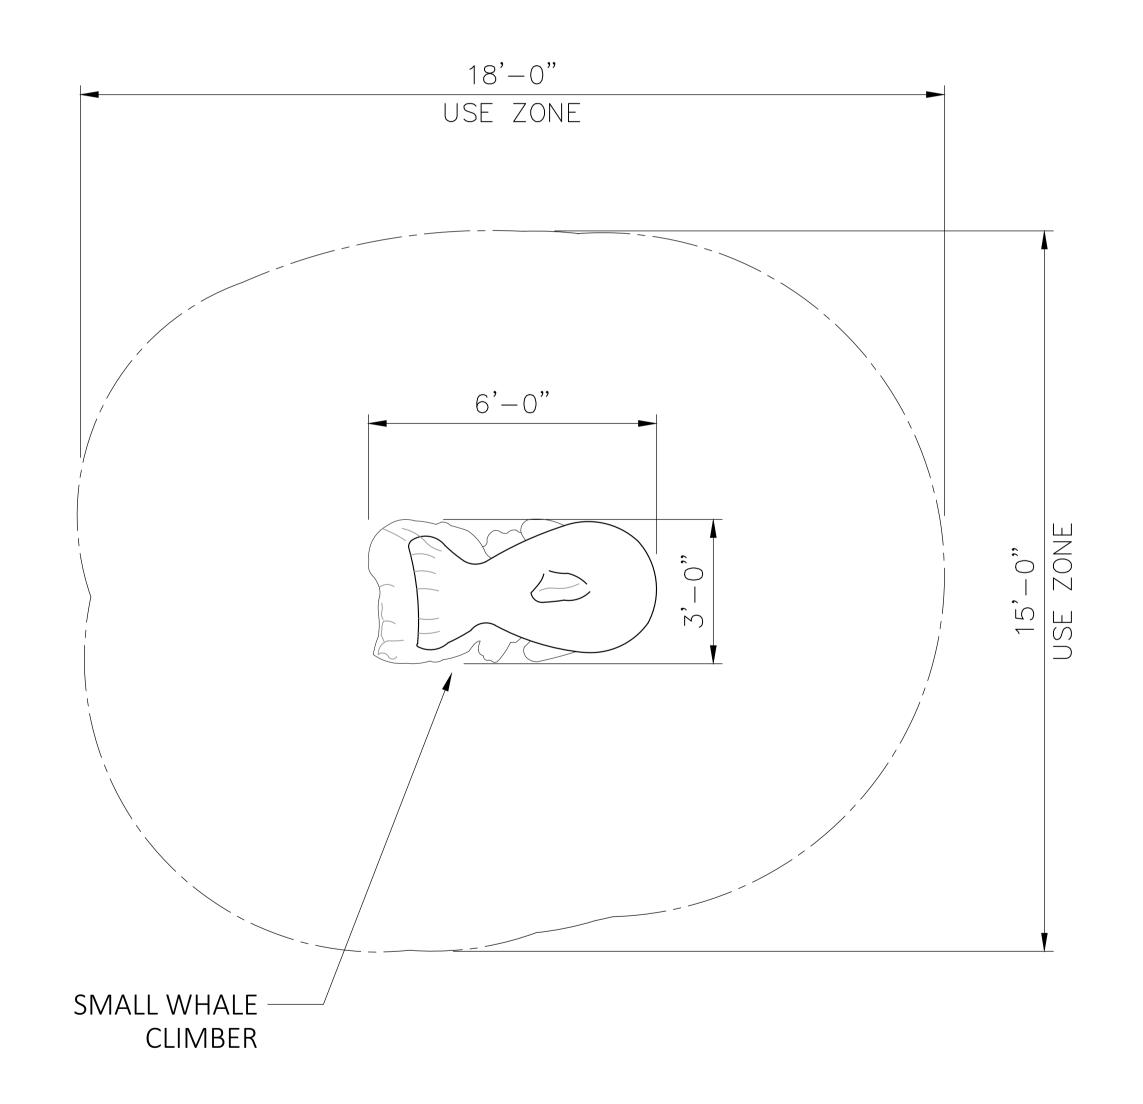

## SMALL WHALE CLIMBER 6'L x 3'W x 4'H

## **TOP VIEW** SCALE: 1/2" = 1'

4400 Oneal St.•Greenville, Texas•75401•Phone: 903.454.9237•Fax: 903.454.3642 E-mail: info@the4kids.com•Website: www.the4kids.com