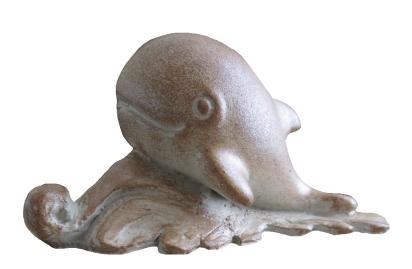

Are you ready to surf the waves with this rocking Whale by your side? We are. This Small Whale Climber is perfect for little ones age 2 and up. They can climb and run circles around him for hours of pretend play. We also have a larger whale climber for older children. Everything that we make is customizable to fit your needs. This climber has a natural look, but can also be painted using more realistic colors. Complete with his own wave, smiling face, blowhole, and fins, this Baby Whale is ready to play! Great for parks, children's museums and splash pads. Spraying all the children with water coming straight from the top of the blowhole, everyone will have tons of fun. Call us today to start your splashing creation.

## Key Features

- Customize size, color and finish
- Great for kids to play and practice balancing and climbing
- Long lasting, durable material for years of play
- Sea themed play sculptures
- Constructed to be weather resistant

### Specifications

Age Range: N/A

**Dimensions:** 4'L x 3'W x 2'H

Play Area: N/A

**Mounting Options:** See Typical Installation Details