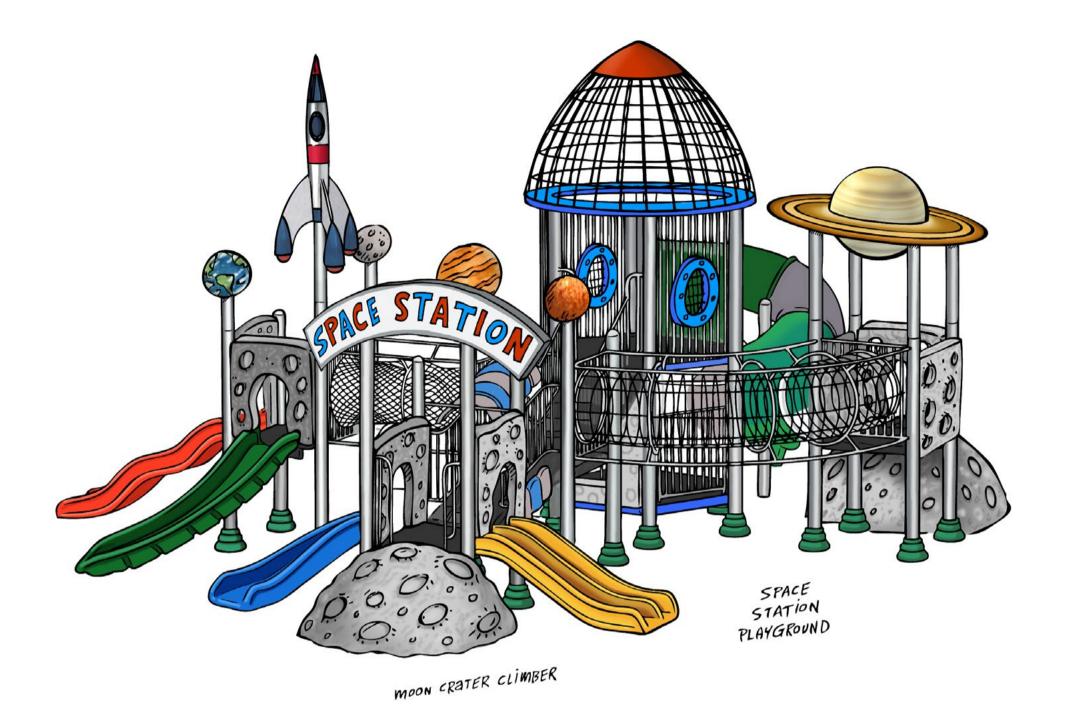

# **Space Station**

The magic of outer space is a common thread in children's fantasy. Imagine a child's delight at the opportunity to visit a Space Station, especially when it is as close as his favorite playground. Rocketing to the height of fun and play adventure, kids enjoying The 4 Kids Space Station all-inclusive playground are afforded an amazing work of playground art, created by talented artists, designers and engineers. Complete with slides and walkways, rocket sculptures, planets and moon rock climbers, The Space Station has it all for youngsters who love to climb, crawl, balance, slide and explore their way among the stars while indulging a healthy sense of make-believe adventure in space. Crafted from glass fiber reinforced concrete, this 35 foot long playground is tough, weather-resistant and virtually maintenance free, designed using the most stringent safety standards and meticulous detail to thrill and delight park goers in theme parks, community, commercial, indoor or outdoor play areas. The Space Station design is customized according to specific client needs and The 4 Kids playground experts offer a free initial consultation.

## **Key Features**

- Expertly designed, customized playground
- Strictiest safety standards, high quality gfrc construction
- The Space Station playground is all-inclusive
- Slides, climbers, walkways and realistic design
- Perfect for theme parks, indoor or outdoor playgrounds or splash pads

#### **Dimensions:**

34'L x 30'W x 17'H