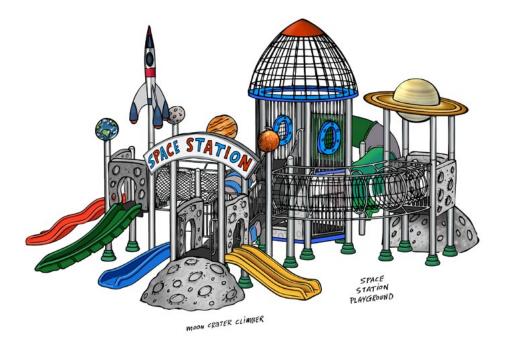

# **Space Station**

The magic of outer space is a common thread in children's fantasy. Imagine a child's delight at the opportunity to visit a Space Station, especially when it is as close as his favorite playground. Rocketing to the height of fun and play adventure, kids enjoying The 4 Kids Space Station all-inclusive playground are afforded an amazing work of playground art, created by talented artists, designers and engineers. Complete with slides and walkways, rocket sculptures, planets and moon rock climbers, The Space Station has it all for youngsters who love to climb, crawl, balance, slide and explore their way among the stars while indulging a healthy sense of make-believe adventure in space. Crafted from glass fiber reinforced concrete, this 35 foot long playground is tough, weather-resistant and virtually maintenance free, designed using the most stringent safety standards and meticulous detail to thrill and delight park goers in theme parks, community, commercial, indoor or outdoor play areas. The Space Station design is customized according to specific client needs and The 4 Kids playground experts offer a free initial consultation.

## **Key Features**

- Expertly designed, customized playground
- Strictiest safety standards, high quality gfrc construction
- The Space Station playground is all-inclusive
- Slides, climbers, walkways and realistic design
- Perfect for theme parks, indoor or outdoor playgrounds or splash pads

#### **Dimensions:**

34'L x 30'W x 17'H