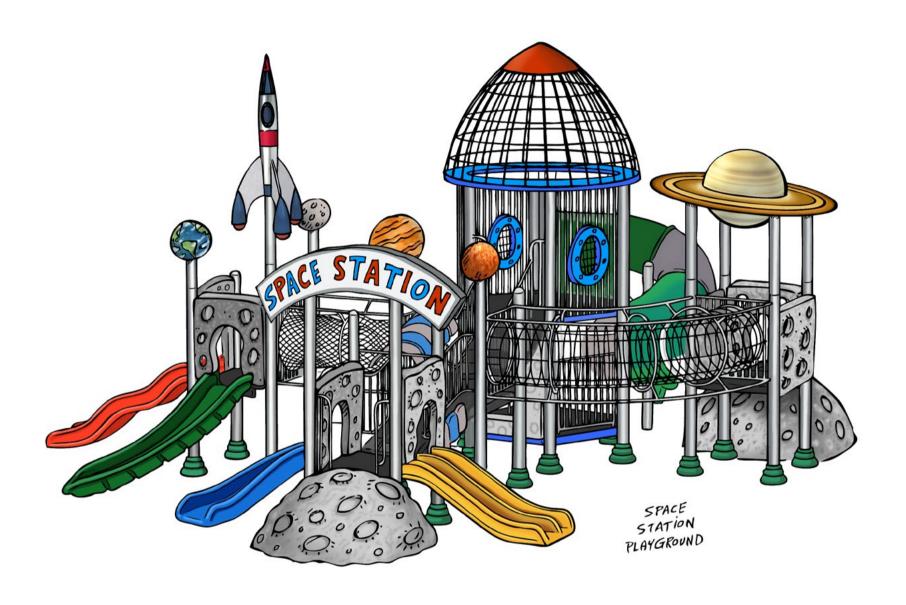

# **Space Station**

The magic of outer space is a common thread in children's fantasy. Imagine a child's delight at the opportunity to visit a Space Station, especially when it is as close as his favorite playground. Rocketing to the height of fun and play adventure, kids enjoying The 4 Kids Space Station all-inclusive playground are afforded an amazing work of playground art, created by talented artists, designers and engineers. Complete with slides and walkways, rocket sculptures, planets and moon rock climbers, The Space Station has it all for youngsters who love to climb, crawl, balance, slide and explore their way among the stars while indulging a healthy sense of make-believe adventure in space. Crafted from glass fiber reinforced concrete, this 35 foot long playground is tough, weather-resistant and virtually maintenance free, designed using the most stringent safety standards and meticulous detail to thrill and delight park goers in theme parks, community, commercial, indoor or outdoor play areas. The Space Station design is customized according to specific client needs and The 4 Kids playground experts offer a free initial consultation.

## **Key Features**

- Expertly designed, customized playground
- Strictiest safety standards, high quality gfrc construction
- The Space Station playground is all-inclusive
- Slides, climbers, walkways and realistic design
- Perfect for theme parks, indoor or outdoor playgrounds or splash pads

#### **Dimensions:**

34'L x 30'W x 17'H