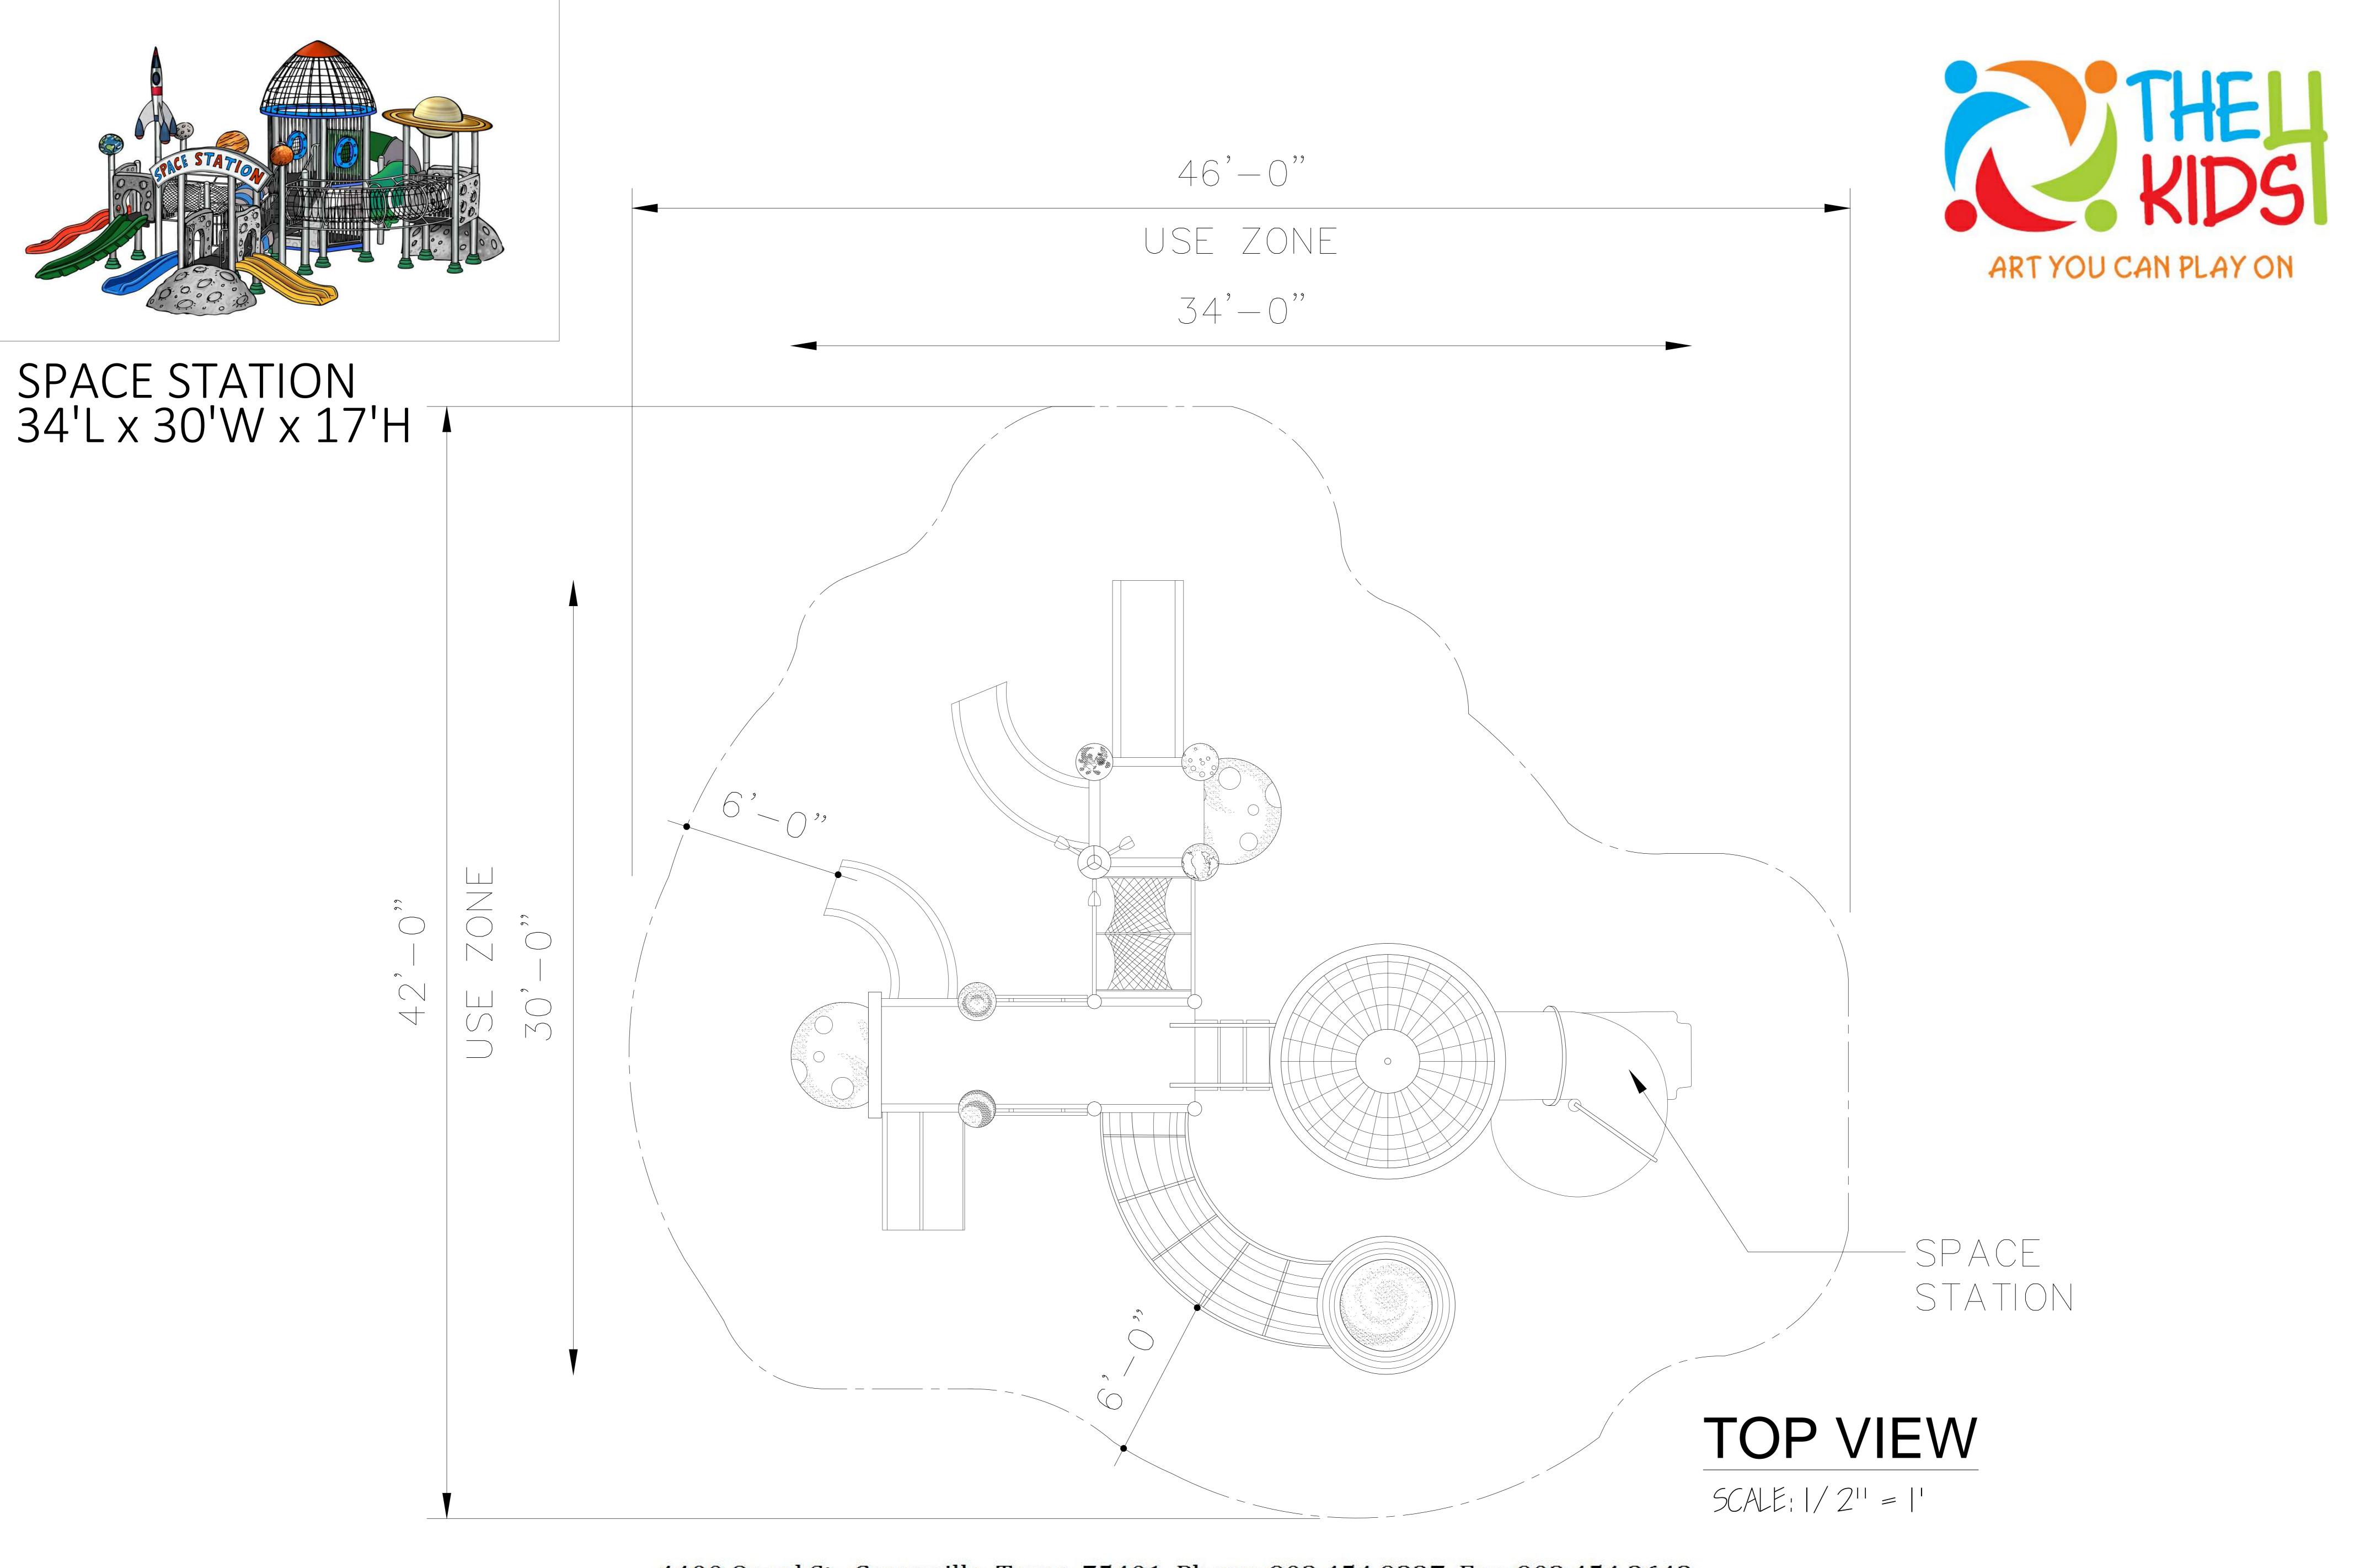

F: 903.454.3642 W: WWW.THE4KIDS.COM E: INFO@ THE4KIDS.COM



# **Space Station**





The magic of outer space is a common thread in children's fantasy. Imagine a child's delight at the opportunity to visit a Space Station, especially when it is as close as his favorite playground.

- Easy to Maintain No rot or termites. Vandal resistant
- Custom designed play features
- Safety standards are very carefully followed
- Realistic, molded textures encourage kids to touch and explore

- Expert design team includes talented artists and engineers
- Tough and weather resistant for years of service in all seasons
- The Space Station playground is all-inclusive
- Investment Attractive look, great play value and minimal maintenance combine to offer a positive long term investment for your community



4400 Oneal St.•Greenville, Texas •75401 • Phone: 903.454.9237 • Fax: 903.454.3642 E-mail: info@the4kids.com • Website: www.the4kids.com