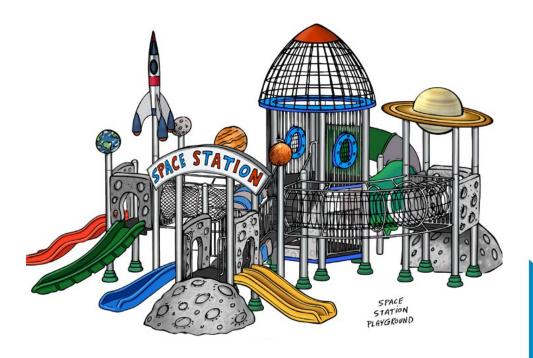

# **Space Station**

The magic of outer space is a common thread in children's fantasy. Imagine a child's delight at the opportunity to visit a Space Station, especially when it is as close as his favorite playground. Rocketing to the height of fun and play adventure, kids enjoying The 4 Kids Space Station all-inclusive playground are afforded an amazing work of playground art, created by talented artists, designers and engineers. Complete with slides and walkways, rocket sculptures, planets and moon rock climbers, The Space Station has it all for youngsters who love to climb, crawl, balance, slide and explore their way among the stars while indulging a healthy sense of make-believe adventure in space. Crafted from glass fiber reinforced concrete, this 35 foot long playground is tough, weather-resistant and virtually maintenance free, designed using the most stringent safety standards and meticulous detail to thrill and delight park goers in theme parks, community, commercial, indoor or outdoor play areas. The Space Station design is customized according to specific client needs and The 4 Kids playground experts offer a free initial consultation.

## **Key Features**

- Expertly designed, customized playground
- Strictiest safety standards, high quality gfrc construction
- The Space Station playground is all-inclusive
- Slides, climbers, walkways and realistic design
- Perfect for theme parks, indoor or outdoor playgrounds or splash pads

#### **Dimensions:**

34'L x 30'W x 17'H