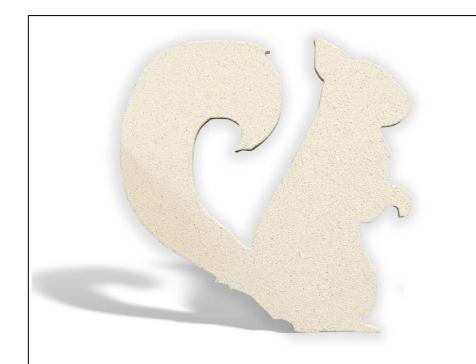

pecifications

**Age Range:** 2 - 5 years 5 - 12 years

**Dimensions:** Fully Customizable

Use Zone: N/A

Mounting Options: Installation Option 1 Installation Option 2 Let our team of experienced engineers and artists make your playground the destination for fun! We can create an exciting space where children's imaginations can run wild. A playscape where parents can feel secure and create lasting memories with their whole



#### **Contact Us**

Ordering from The 4 Kids is easy, initial consultation & quote is free. We can also provide you with design ideas and conceptual drawings. We want your whole experience with The 4 Kids to be smooth & rewarding.

> 4400 Oneal St. Greenville, TX 75401 903.454.9237 info@the4kids.com www.the4kids.com

> > © 2014 The 4 Kids Inc. All rights reserved.





# SQUIRREL CUTOUT FULLY CUSTOMIZABLE



# **TOP VIEW** SCALE: 1/2"=1'-0"

4400 Oneal St.•Greenville, Texas•75401•Phone: 903.454.9237•Fax: 903.454.3642 E-mail: info@the4kids.com•Website: www.the4kids.com