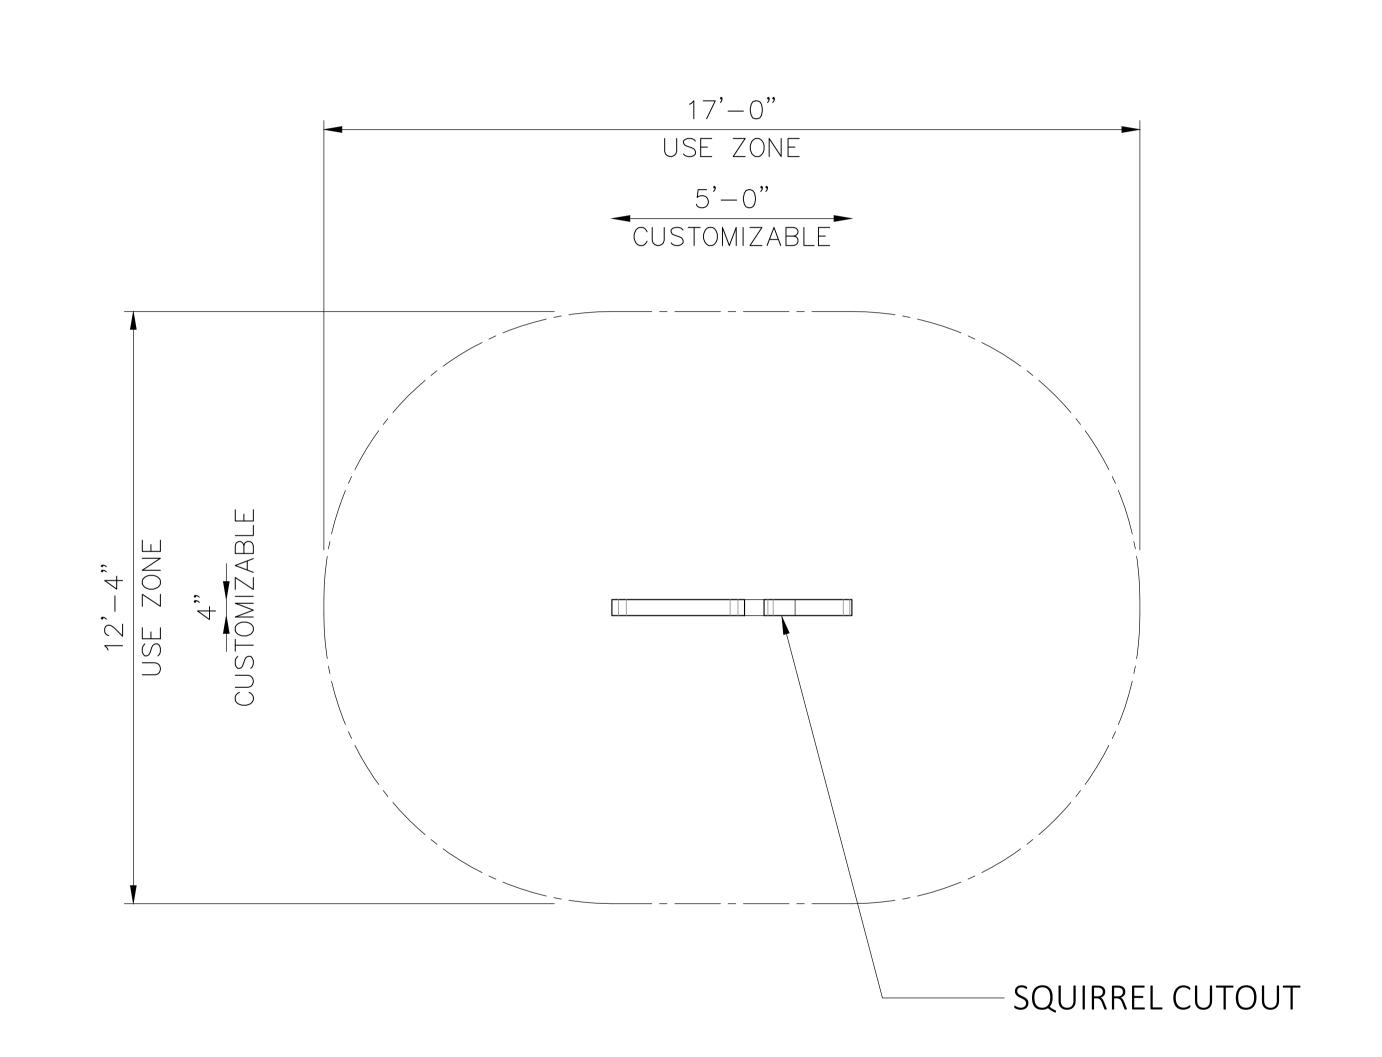

# Squirrel Cutout

The 4 Kids was born out of a desire to create high quality, one-of-a-kind park shelters and play environments that effectively appeal to children's natural curiosity and imagination.

All of our products are custom designed to work perfectly with your unique playground. Let us know how we can meet your specific needs by contacting our knowledgeable design specialists, today.

# SQUIRREL CUTOUT FULLY CUSTOMIZABLE

# **TOP VIEW** SCALE: 1/2"=1'-0"

4400 Oneal St.•Greenville, Texas•75401•Phone: 903.454.9237•Fax: 903.454.3642 E-mail: info@the4kids.com•Website: www.the4kids.com