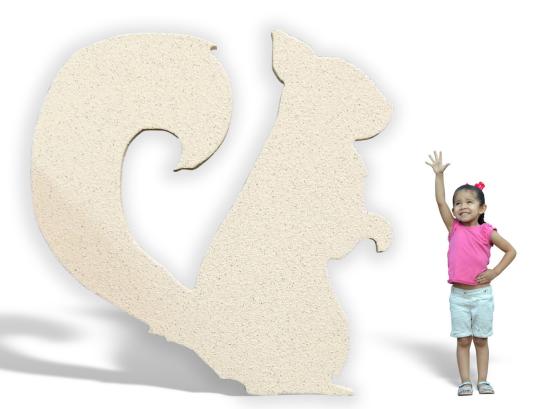

## Specifications

**Age Range:** 2 - 5 years 5 - 12 years

**Dimensions:** Fully Customizable

Use Zone: N/A

Mounting Options: Installation Option 1 Installation Option 2 Let our team of experienced engineers and artists make your playground the destination for fun! We can create an exciting space where children's imaginations can run wild. A playscape where parents can feel secure and create lasting memories with their whole

# SQUIRREL CUTOUT FULLY CUSTOMIZABLE