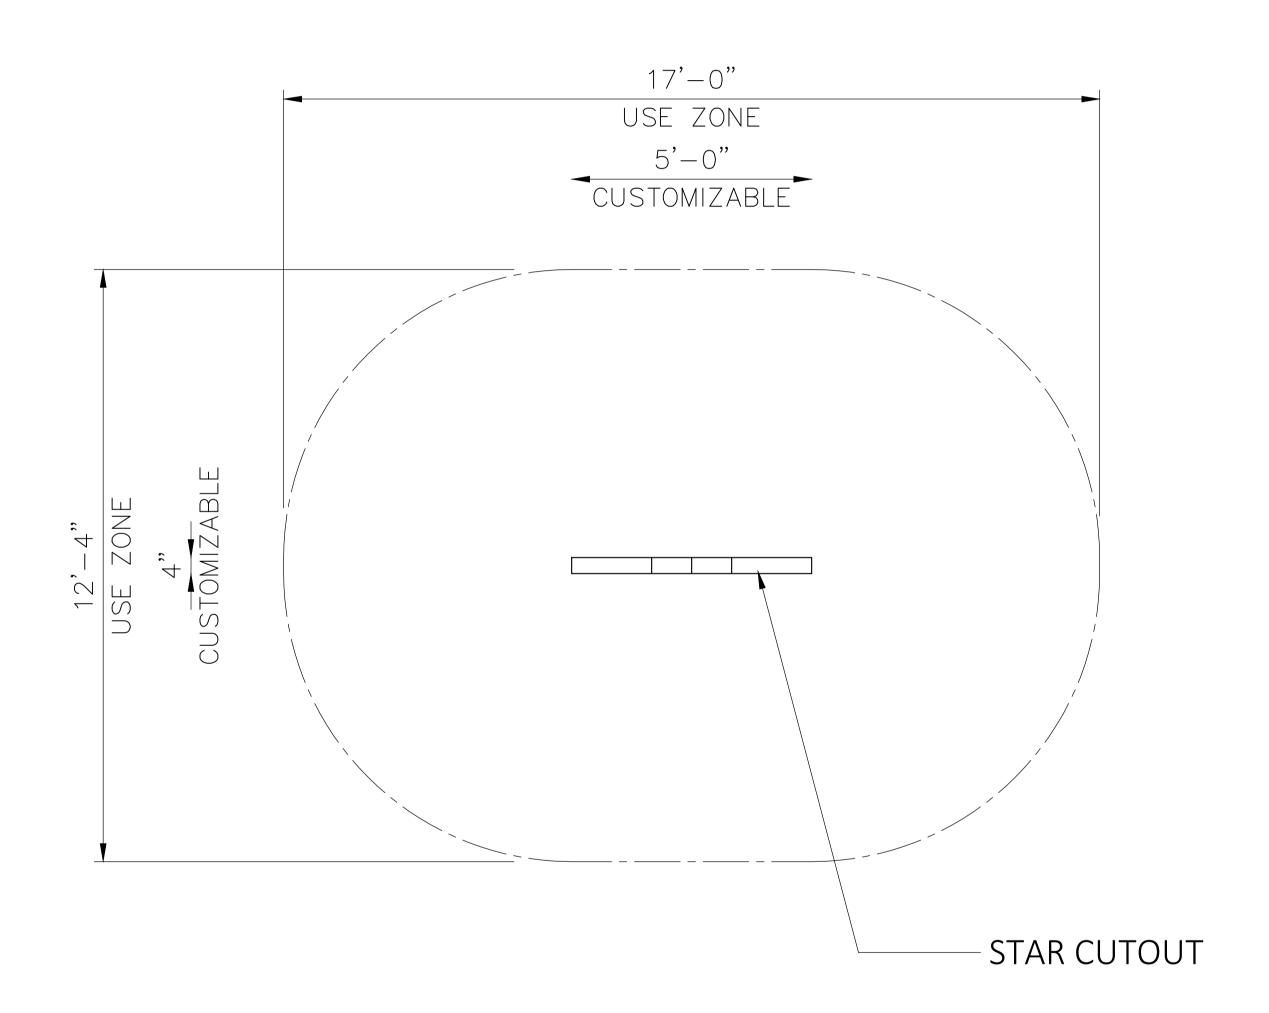

#### **Dimensions:**

Fully Customizable

#### Use Zone:

N/A

4400 Oneal St. Greenville, TX 75401

STAR CUTOUT FULLY CUSTOMIZABLE