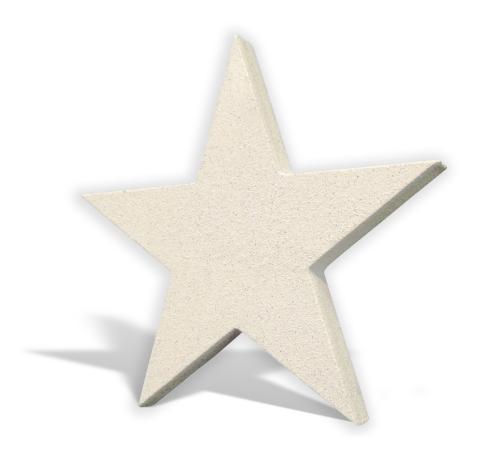

# Star Cutout

Our themed
Cutouts are the
perfect addition to
any park, restaurant or
venue wanting something
to attract visitors. Staff can rest
easy knowing it is crafted of durable
materials that are environmentally safe
and require little to no maintenance.
Easily installed, this piece can be surface
mounted or anchored with steel post to
mount into concrete piers.

#### Why Use Us?

**Key Features** • Different finishes for different looks

• Great for décor in family fun centers, parks and resorts

- Can be used inside or outside
- Customizable in size and color
- Made of recyclable, environmentally friendly materials