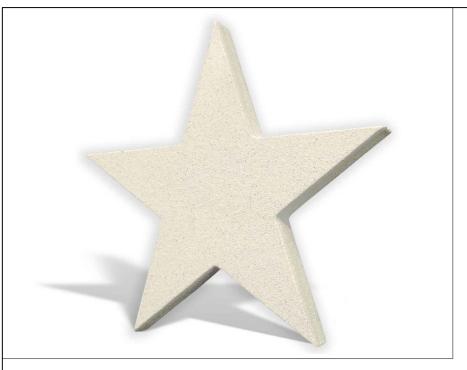

# Star Cutout

Our themed
Cutouts are the
perfect addition to
any park, restaurant or
venue wanting something
to attract visitors. Staff can rest
easy knowing it is crafted of durable
materials that are environmentally safe
and require little to no maintenance.
Easily installed, this piece can be surface
mounted or anchored with steel post to
mount into concrete piers.

#### Why Use Us?

**Key Features** • Different finishes for different looks

• Great for décor in family fun centers, parks and resorts

- Can be used inside or outside
- Customizable in size and color
- Made of recyclable, environmentally friendly materials