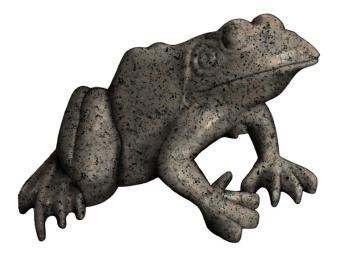

# Stone Frog Sprayer

If you've been to the Dallas, Perot Museum, you've probably seen the bright green frog sculptures. The super cool frog sculpture that entertains delighted kids on that playground is one of The 4 Kids' exciting play sculptures. Out Stone Frog Spray Sculpture is realistically designed and customized according to specific client needs. The frog is a natural favorite for young climbers and crawlers, offering just the kind of interactive play activity children prefer... water! The glass fiber reinforced concrete construction that ensures the frog's superior finish will resist damage from weather and wear for years to come. Customized for size, color, texture or design, this enchanting Stone Frog Spray Sculpture is a must have water park feature.

## **Key Features**

- Wide variety of colors and textures to choose from
- Safety first, loads of fun, virtually maintenance free
- Helps develop nature appreciation
- Great for spray grounds and water parks

Age Range: All Ages

**Dimensions:** 

32.5" L x 29.25" W x 13.25" H

Play Area:

N/A

**Mounting Options:** See Typical Installation Details