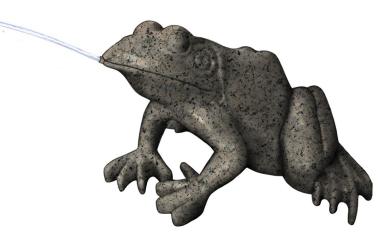

# Stone Frog Sprayer

If you've been to the Dallas, Perot Museum, you've probably seen the bright green frog sculptures. The super cool frog sculpture that entertains delighted kids on that playground is one of The 4 Kids' exciting play sculptures. Out Stone Frog Spray Sculpture is realistically designed and customized according to specific client needs. The frog is a natural favorite for young climbers and crawlers, offering just the kind of interactive play activity children prefer... water! The glass fiber reinforced concrete construction that ensures the frog's superior finish will resist damage from weather and wear for years to come. Customized for size, color, texture or design, this enchanting Stone Frog Spray Sculpture is a must have water park feature.

## **Key Features**

- Wide variety of colors and textures to choose from
- Safety first, loads of fun, virtually maintenance free
- Helps develop nature appreciation
- Great for spray grounds and water parks