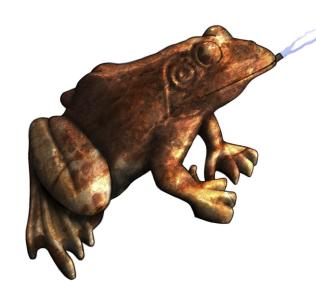

# Stone Frog Sprayer

If you've been to the Dallas, Perot Museum, you've probably seen the bright green frog sculptures. The super cool frog sculpture that entertains delighted kids on that playground is one of The 4 Kids' exciting play sculptures. Out Stone Frog Spray Sculpture is realistically designed and customized according to specific client needs. The frog is a natural favorite for young climbers and crawlers, offering just the kind of interactive play activity children prefer... water! The glass fiber reinforced concrete construction that ensures the frog's superior finish will resist damage from weather and wear for years to come. Customized for size, color, texture or design, this enchanting Stone Frog Spray Sculpture is a must have water park feature.

## **Key Features**

- Wide variety of colors and textures to choose from
- Safety first, loads of fun, virtually maintenance free
- Helps develop nature appreciation
- Great for spray grounds and water parks