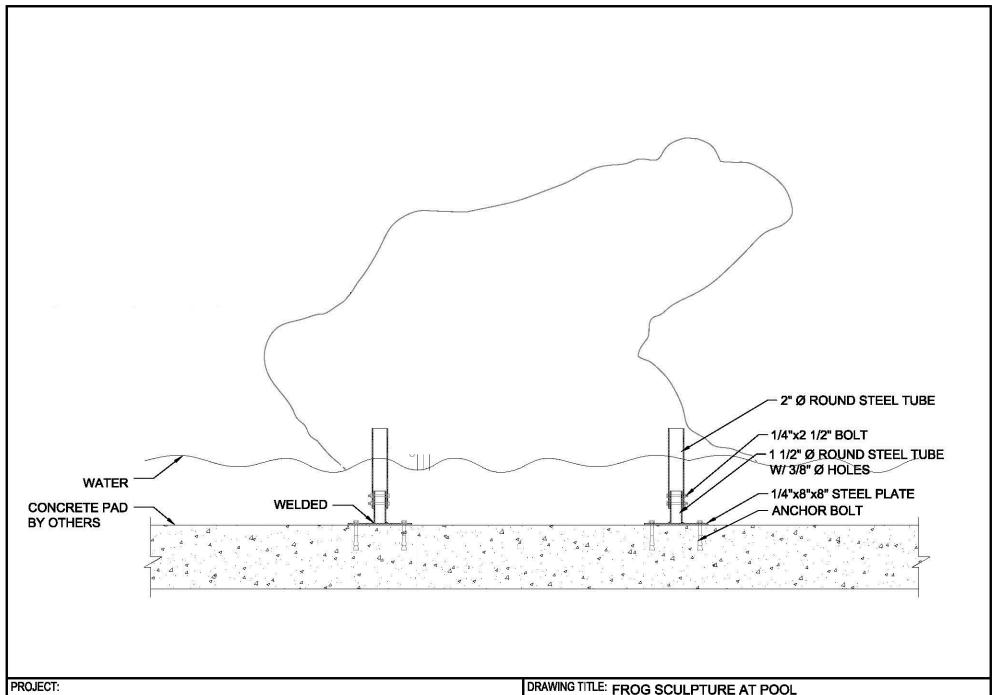

Age Range: All Ages

**Dimensions:** 

32.5" L x 29.25" W x 13.25" H

Play Area:

N/A

**Mounting Options:** See Typical Installation Details

4400 Oneal St. Greenville, TX 75401

903.454.9237

info@the4kids.com www.the4kids.com

|  | PROJECT:                                                                    | DRAWING TITLE: FROG SCULPTURE AT POOL |                 |                         |
|--|-----------------------------------------------------------------------------|---------------------------------------|-----------------|-------------------------|
|  | STROMBERG ARCHITECTURAL PRODUCTS INC.                                       | DATE: 01/24/12 SHEET                  | <sup>Г:</sup> А | TYPE DWG: MOUNTING      |
|  | 4400 Oneal Street, Greenville, TX 75401 Phone 903.454.0904 Fax 903.454.3642 | SCALE: 1" = 1'-0" DRAWN               | NBY: SD         | DWG. SHEET: PRELIMINARY |