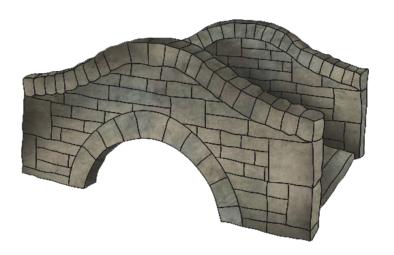

# **Stone** Garden **Bridge**

Cross into another time with our medieval style garden bridge. Here at The 4 Kids we like to inspire imagination. Our themed playgrounds bring kids ideas to life! This bridge can be customized to meet your needs. Our products are crafted from a strong durable material called glass fiber reinforced concrete. The material is low maintenance but high in quality. Take a look through our products and see how you can create a one of a kind play area the kids are sure to love!

#### **Dimensions:**

8'L x 2'8"W x 42"H