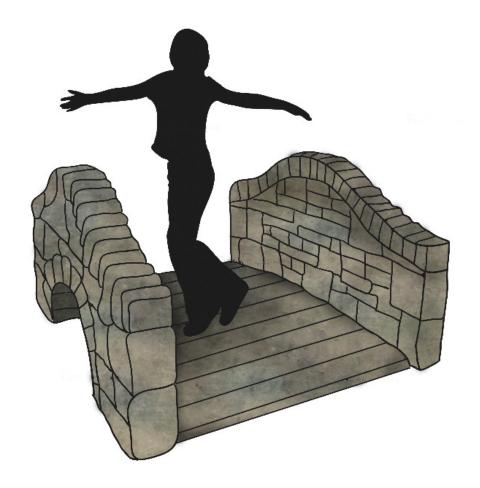

# **Stone** Garden **Bridge**

Cross into another time with our medieval style garden bridge. Here at The 4 Kids we like to inspire imagination. Our themed playgrounds bring kids ideas to life! This bridge can be customized to meet your needs. Our products are crafted from a strong durable material called glass fiber reinforced concrete. The material is low maintenance but high in quality. Take a look through our products and see how you can create a one of a kind play area the kids are sure to love!

#### **Dimensions:**

8'L x 2'8"W x 42"H