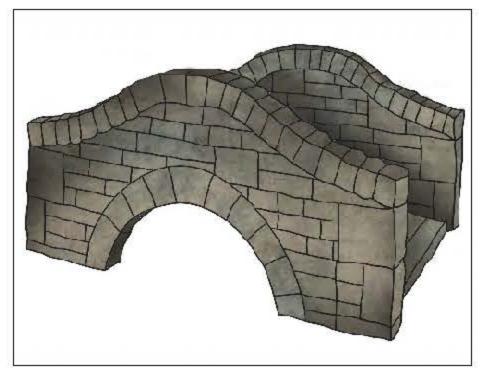

# **Stone** Garden **Bridge**

Cross into another time with our medieval style garden bridge. Here at The 4 Kids we like to inspire imagination. Our themed playgrounds bring kids ideas to life! This bridge can be customized to meet your needs. Our products are crafted from a strong durable material called glass fiber reinforced concrete. The material is low maintenance but high in quality. Take a look through our products and see how you can create a one of a kind play area the kids are sure to love!

#### **Dimensions:**

8'L x 2'8"W x 42"H