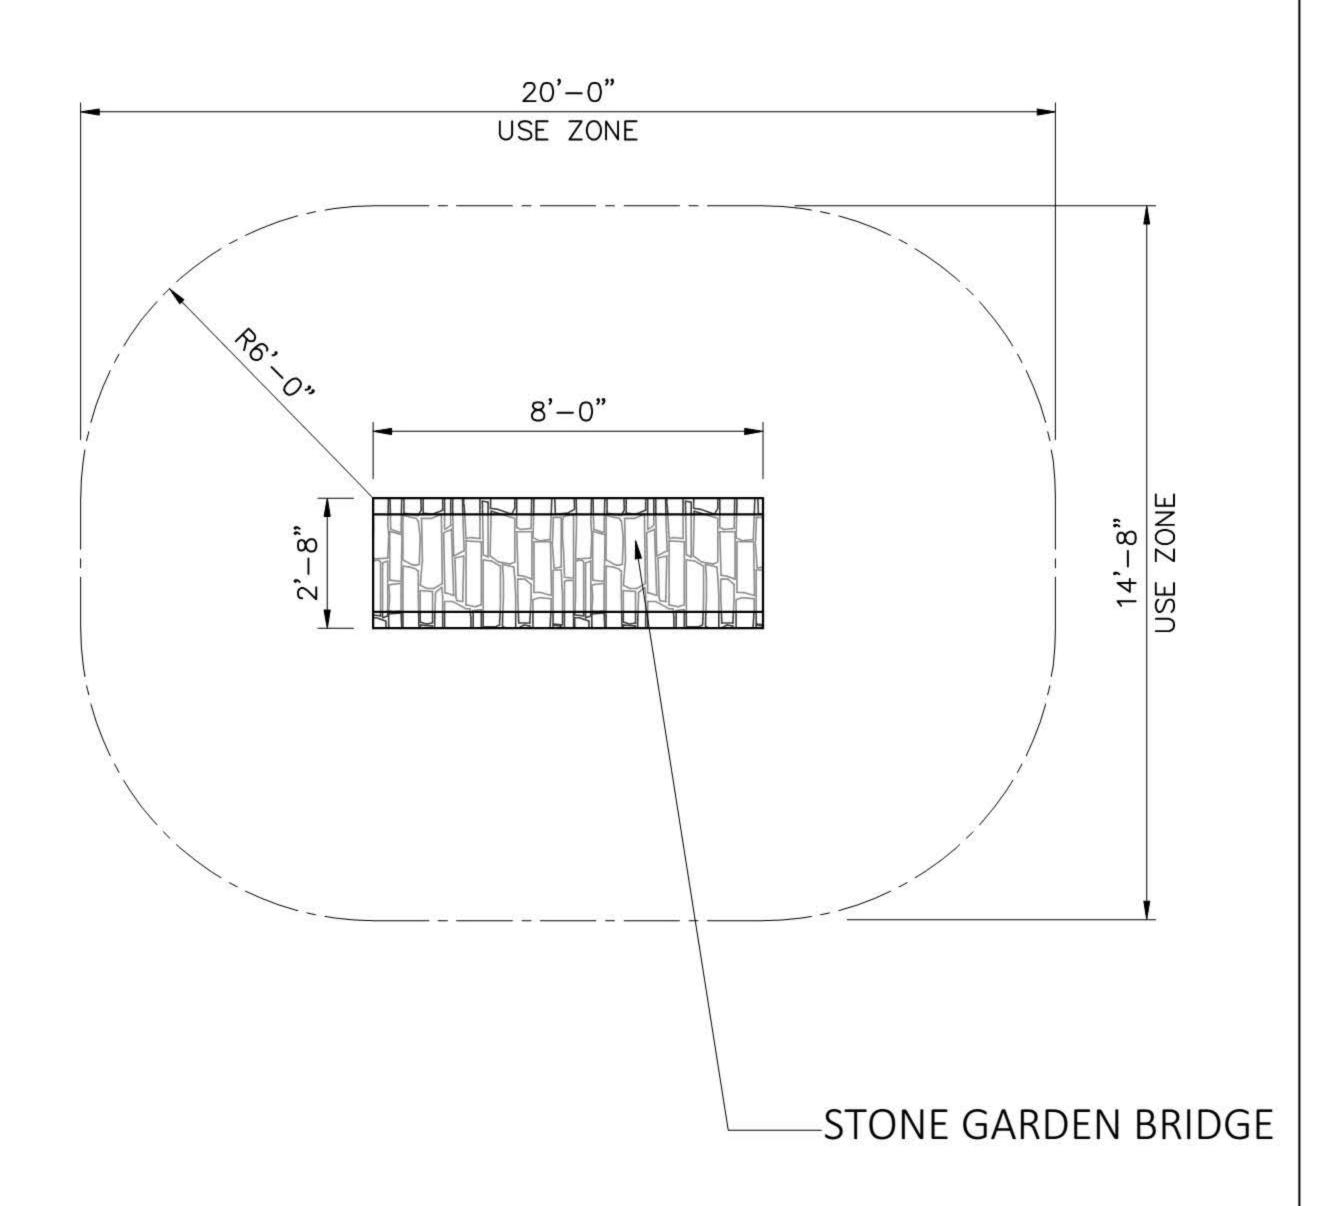

## Specifications

#### Use Zone:

N/A

4400 Oneal St. Greenville, TX 75401

903.454.9237

info@the4kids.com www.the4kids.com

STONE GARDEN BRIDGE 8' x 2' 8" x 42"

# TOP VIEW SCALE: 1/4"=1'-0"