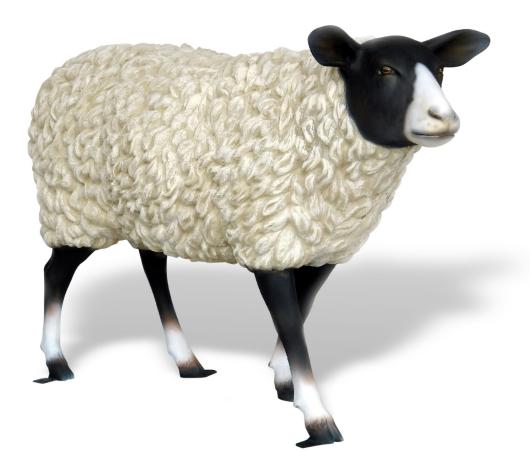

The kids can be having fun on a farm or riding around on a ranch. Either way, the Suffolk Sheep Sculpture is the perfect addition to any farm animal themed community playground design. The Suffolk Sheep Sculpture comes in bronze, concrete or realistic finish, fitting in with any type of playground equipment. It can be used by children ages 5 – 12 for climbing, sitting and balancing. Spark imaginations and learning with this unique creation from The 4 Kids playground design team.

# Suffolk Sheep Sculpture

The 4 Kids was born out of a desire to create high quality, one-of-a-kind park shelters and play environments that effectively appeal to children's natural curiosity and imagination.

## Specifications

Age Range: 5 - 12 years

**Dimensions:** 52.5" x 19" x 48.5"

**Play Area:** 16' X 13.5'

**Mounting Options:** See Typical Installation Details Let our team of experienced engineers and artists make your playground the destination for fun! We can create an exciting space where children's imaginations can run wild. A playscape where parents can feel secure and create lasting memories with their whole