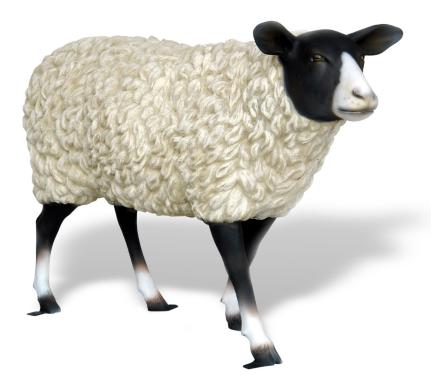

The kids can be having fun on a farm or riding around on a ranch. Either way, the Suffolk Sheep Sculpture is the perfect addition to any farm animal themed community playground design. The Suffolk Sheep Sculpture comes in bronze, concrete or realistic finish, fitting in with any type of playground equipment. It can be used by children ages 5 – 12 for climbing, sitting and balancing. Spark imaginations and learning with this unique creation from The 4 Kids playground design team.

# Suffolk Sheep Sculpture

The 4 Kids was born out of a desire to create high quality, one-of-a-kind park shelters and play environments that effectively appeal to children's natural curiosity and imagination.

## Specifications

Age Range: 5 - 12 years

**Dimensions:** 52.5" x 19" x 48.5"

**Play Area:** 16' X 13.5'

**Mounting Options:** See Typical Installation Details Let our team of experienced engineers and artists make your playground the destination for fun! We can create an exciting space where children's imaginations can run wild. A playscape where parents can feel secure and create lasting memories with their whole