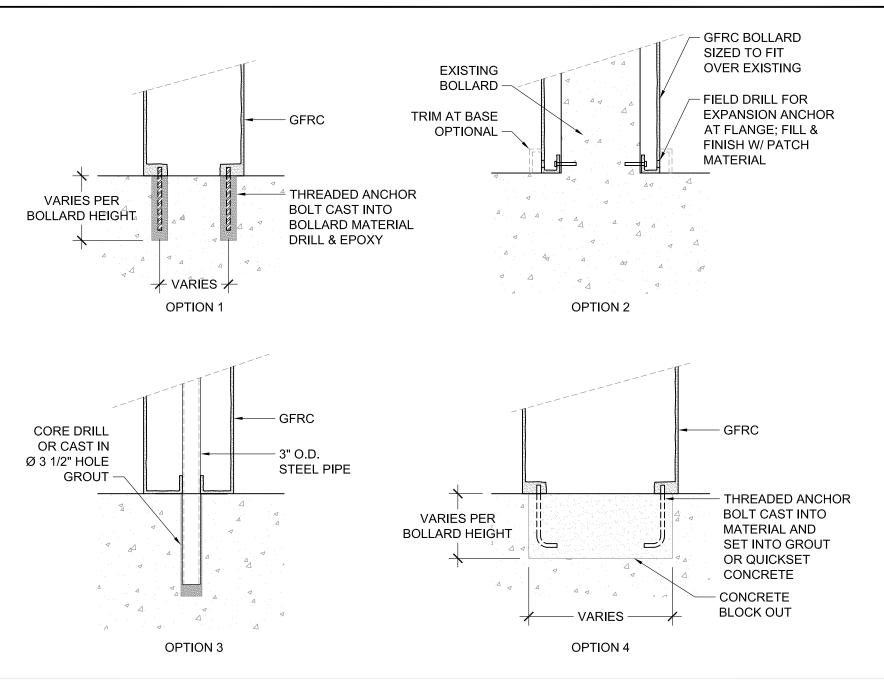

## **Specifications**

Age Range:

ΝĬΑ

**Dimensions:** 

N/A

Play Area:

N/A

**Mounting Options:** 

See Typical Installation Details

Ordering from The 4 Kids is easy, initial consultation & quote is free. We can also provide you with design ideas and conceptual drawings. We want your whole experience with The 4 Kids to be smooth & rewarding.

## CUSTOM THEMED PLAYGROUNDS

4400 Oneal Street, Greenville, TX 75401 Phone 903.454.9237 Fax 903.454.3642

TITLE: BOLLARD

TYPE DWG: MOUNTING

SCALE: AS NOTED

DWG. SHEET: SBSP-M1