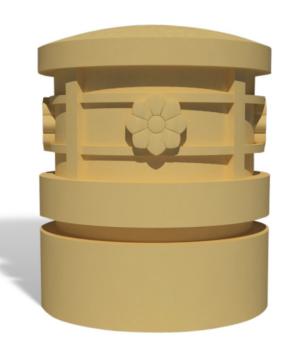

# Summit **Bollard**

Make your property a comfortable, inviting place with the Summit Bollard, This graceful design features floral medallions that make it perfect for public gardens, schools, hospitals, parks, and more. We'll produce this in virtually any color, and we can also color match existing site amenities. Despite its appearance, the Summit Bollard is a smart choice for adding security to any site. It's constructed from glass fiber reinforced concrete (GFRC), a material with an unmatched reputation for resistance to impact and weather. Like all our security barriers, this model is easy to install.