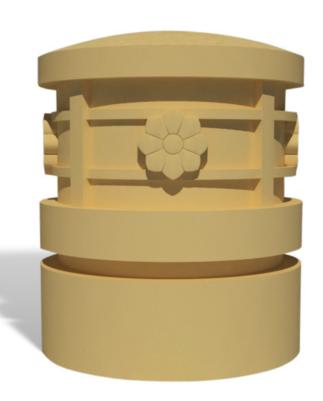

# Summit **Bollard**

Make your property a comfortable, inviting place with the Summit Bollard, This graceful design features floral medallions that make it perfect for public gardens, schools, hospitals, parks, and more. We'll produce this in virtually any color, and we can also color match existing site amenities. Despite its appearance, the Summit Bollard is a smart choice for adding security to any site. It's constructed from glass fiber reinforced concrete (GFRC), a material with an unmatched reputation for resistance to impact and weather. Like all our security barriers, this model is easy to install.