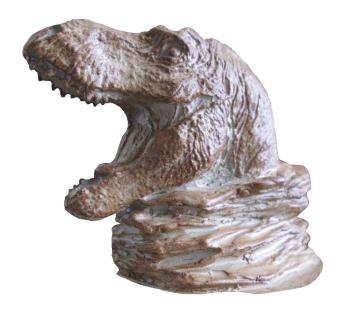

## T-Rex Climber

Tyrannosaurus Rex was once a fierce predator that roamed our Earth years ago. Luckily this T-Rex won't gobble you up, he just looks fierce. Kids love climbing and dinosaurs. Take them to prehistoric lands and feel like an archaeologist for the day. They can climb all over this dinosaur with no fear, just laughter. It gives children the exercise they need for their growing bodies, and is great for balancing. They can hang from the jaws or climb up the side to touch his head.