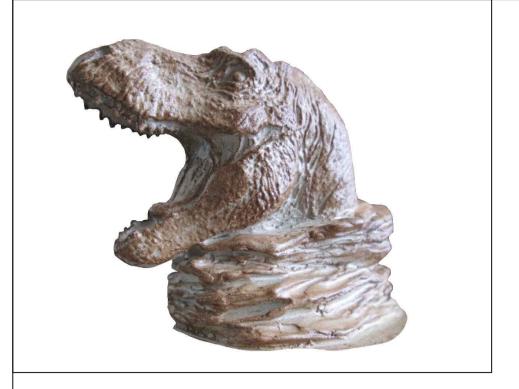

## T-Rex Climber

Tyrannosaurus Rex was once a fierce predator that roamed our Earth years ago. Luckily this T-Rex won't gobble you up, he just looks fierce. Kids love climbing and dinosaurs. Take them to prehistoric lands and feel like an archaeologist for the day. They can climb all over this dinosaur with no fear, just laughter. It gives children the exercise they need for their growing bodies, and is great for balancing. They can hang from the jaws or climb up the side to touch his head.

4400 Oneal St. Greenville, TX 75401

THE L KIDS ART YOU CAN PLAY ON

T-REX CLIMBER 6' 6"L x 4' 10"W x 5'H