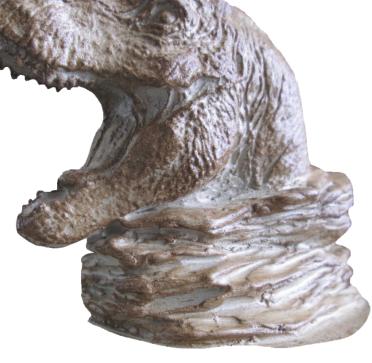

## T-Rex Climber

Tyrannosaurus Rex was once a fierce predator that roamed our Earth years ago. Luckily this T-Rex won't gobble you up, he just looks fierce. Kids love climbing and dinosaurs. Take them to prehistoric lands and feel like an archaeologist for the day. They can climb all over this dinosaur with no fear, just laughter. It gives children the exercise they need for their growing bodies, and is great for balancing. They can hang from the jaws or climb up the side to touch his head.