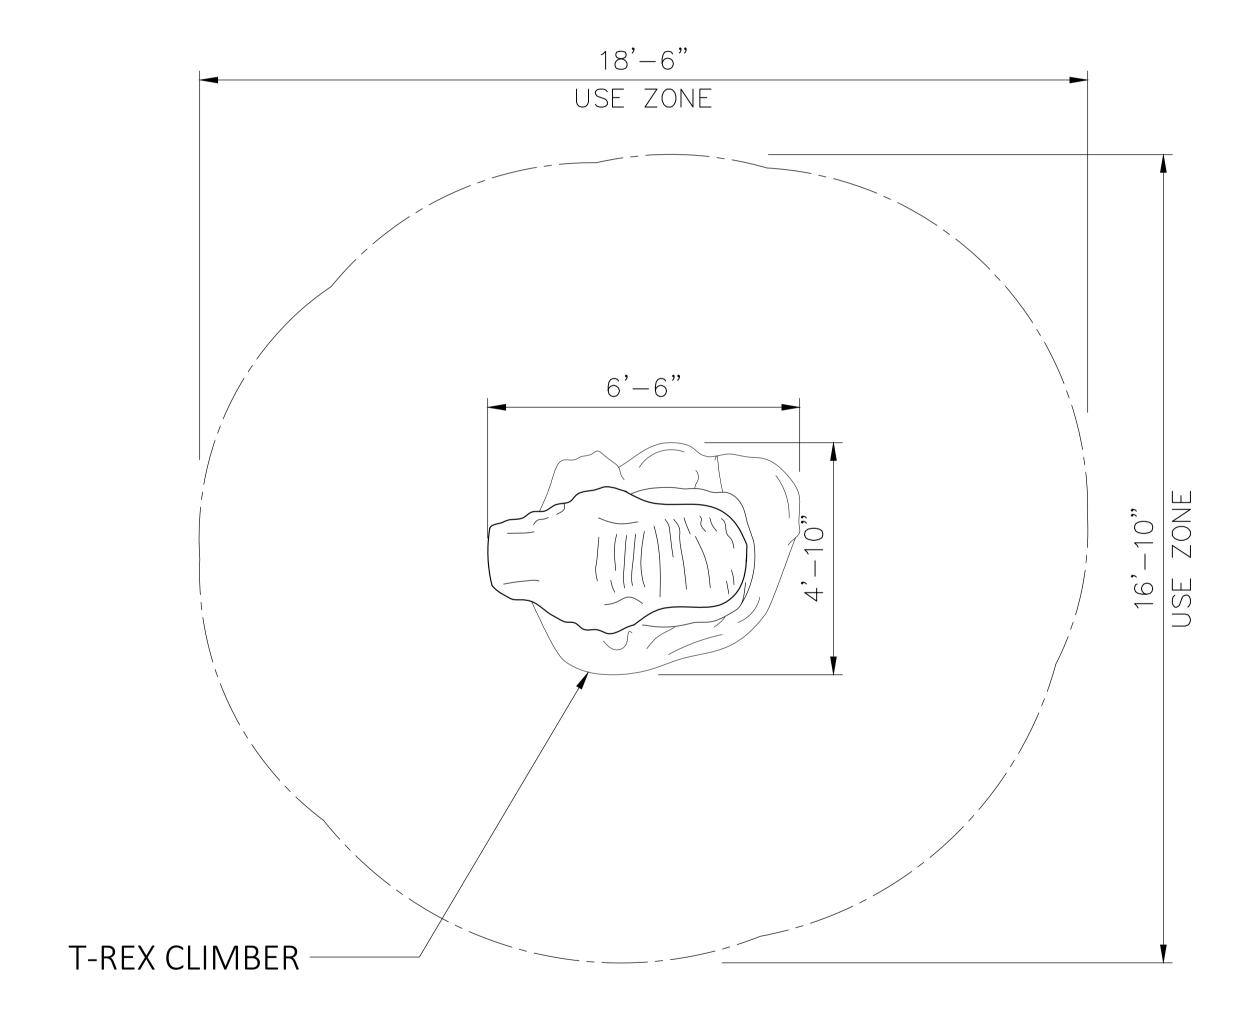

## T-Rex Climber

Tyrannosaurus Rex was once a fierce predator that roamed our Earth years ago. Luckily this T-Rex won't gobble you up, he just looks fierce. Kids love climbing and dinosaurs. Take them to prehistoric lands and feel like an archaeologist for the day. They can climb all over this dinosaur with no fear, just laughter. It gives children the exercise they need for their growing bodies, and is great for balancing. They can hang from the jaws or climb up the side to touch his head.

Age Range:

**Dimensions:** Customizable

Play Area: N/Å

**Mounting Options:** See Typical Installation Details

4400 Oneal St. Greenville, TX 75401

THE L KIDS ART YOU CAN PLAY ON

T-REX CLIMBER 6' 6"L x 4' 10"W x 5'H