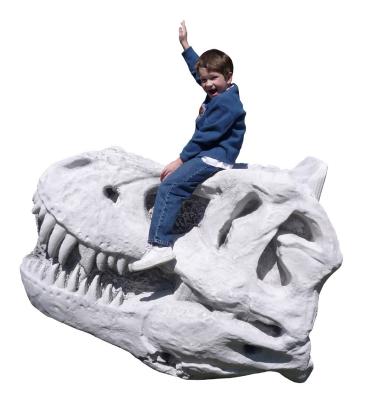

# DinoBonz T-Rex Skull Climber

The king of the dinosaurs, the T-Rex, is also the king of climbers as part of The 4 Kids' play sculptures, which include the wildly popular DinoBonz T-Rex Skull Climber. The T-Rex climber takes dinosaur fossils out of the museum and places them on the playground, to the delight of kids. Lifelike and realistic, the DinoBonz T-Rex Skull Climber is perfect for parks or even indoor play centers, providing fun ways to develop motor skills as well as imaginations. A wide array of finishes is available for this customized design, which is crafted of glass fiber reinforced polymer for high safety levels and low maintenance.