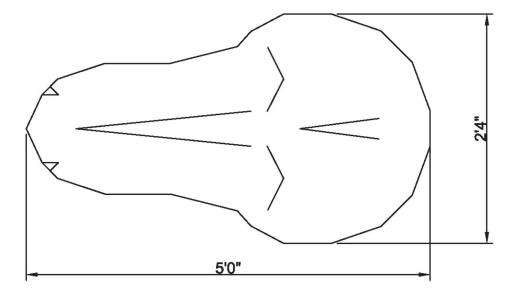

#### **Dimensions:**

60" X 30" X 48"

## Contact Us

www.the4kids.com

Ordering from The 4 Kids is easy, initial consultation & quote is free.

DINOBONZ T-REX SKULL CLIMBER 60" X 30" X 48"

TOP VIEW

SCALE: 1/2"=1'-0"

| PROJECT: PRELIMINARY                                                     |  | DATE: 11/15/12    | SHEET:    | Α  |
|--------------------------------------------------------------------------|--|-------------------|-----------|----|
| DRAWING TITLE: T-REX SKULL CLIMBER                                       |  | SCALE: 1" = 1'-0" | DRAWN BY: | SD |
| 10   11   11   12   12   13   13   14   15   15   15   15   15   15   15 |  | TYPE DWG: CATALOG |           |    |
| KIDS                                                                     |  | DWG. SHEET: PREL  | IMINAR    | Y  |