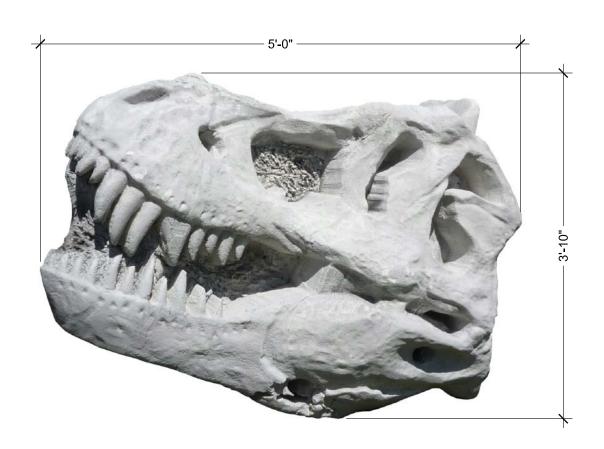

ur team of experienced engineers and artists make your playground the destination for fun! We can create an exciting space where children's imaginations can run wild. A playscape where parents can feel secure and create lasting memories with their

# Key Features

- Fun for kids from 2 to 12 years old
- Expert craftsmanship, high fun factor
- Safe and sturdy
- For outdoor or indoor playgrounds
- Quotes are free

# Specifications

#### Age Range:

2 - 5 years 5 - 12 years

#### **Dimensions:**

60" X 30" X 48"

# **Play Area:** 17' × 14.5'

### **Mounting Options:**

See Typical Installation Details





## Contact Us

www.the4kids.com

Ordering from The 4 Kids is easy, initial consultation & quote is free.





DINOBONZ T-REX SKULL CLIMBER 60" X 30" X 48"



TOP VIEW

SCALE: 1/2"=1'-0"





| PROJECT: PRELIMINARY                                                     |  | DATE: 11/15/12    | SHEET:    | Α  |
|--------------------------------------------------------------------------|--|-------------------|-----------|----|
| DRAWING TITLE: T-REX SKULL CLIMBER                                       |  | SCALE: 1" = 1'-0" | DRAWN BY: | SD |
| 10   11   11   12   12   13   13   14   15   15   15   15   15   15   15 |  | TYPE DWG: CATALOG |           |    |
| KIDS                                                                     |  | DWG. SHEET: PREL  | IMINAR    | Y  |