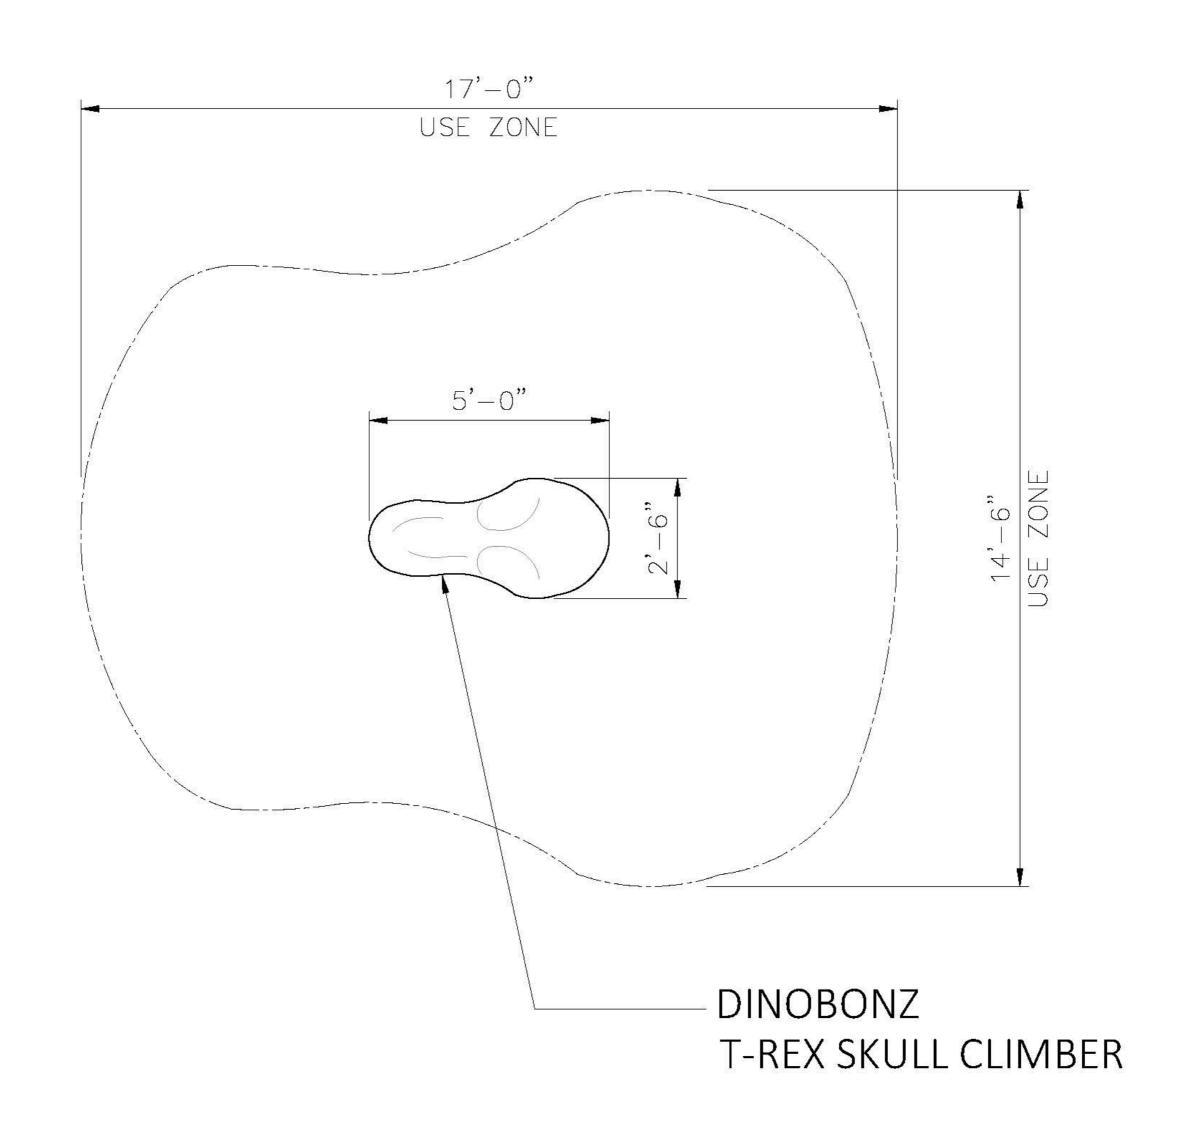

Why Use Us?

whole family.

Let our team of experienced engineers and artists make your playground the destination for fun! We can create an exciting space where children's imaginations can run wild. A playscape where parents can feel secure and create lasting memories with their

# Key Features

- Fun for kids from 2 to 12 years old
- Expert craftsmanship, high fun factor
- Safe and sturdy
- For outdoor or indoor playgrounds
- Quotes are free

# Specifications

#### Age Range:

2 - 5 years 5 - 12 years

#### **Dimensions:**

60" X 30" X 48"

# **Play Area:** 17' × 14.5'

### **Mounting Options:**

See Typical Installation Details





## Contact Us

www.the4kids.com

Ordering from The 4 Kids is easy, initial consultation & quote is free.





DINOBONZ T-REX SKULL CLIMBER 60" X 30" X 48"



TOP VIEW

SCALE: 1/2"=1'-0"





| PROJECT: PRELIMINARY                                                     |  | DATE: 11/15/12    | SHEET:    | Α  |
|--------------------------------------------------------------------------|--|-------------------|-----------|----|
| DRAWING TITLE: T-REX SKULL CLIMBER                                       |  | SCALE: 1" = 1'-0" | DRAWN BY: | SD |
| 10   11   11   12   12   13   13   14   15   15   15   15   15   15   15 |  | TYPE DWG: CATALOG |           |    |
| KIDS                                                                     |  | DWG. SHEET: PREL  | IMINAR    | Y  |