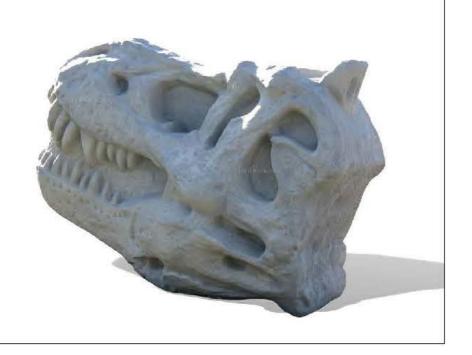

# DinoBonz T-Rex Skull Climber

The king of the dinosaurs, the T-Rex, is also the king of climbers as part of The 4 Kids' play sculptures, which include the wildly popular DinoBonz T-Rex Skull Climber. The T-Rex climber takes dinosaur fossils out of the museum and places them on the playground, to the delight of kids. Lifelike and realistic, the DinoBonz T-Rex Skull Climber is perfect for parks or even indoor play centers, providing fun ways to develop motor skills as well as imaginations. A wide array of finishes is available for this customized design, which is crafted of glass fiber reinforced polymer for high safety levels and low maintenance.