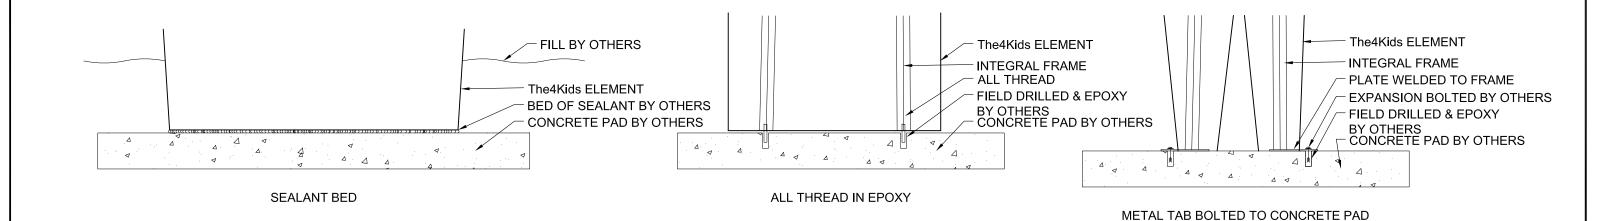

## **Mounting Options:**

Installation Option 1 Installation Option 2

4400 Oneal St. Greenville, TX 75401 info@the4kids.com www.the4kids.com

903.454.9237

© 2014 The 4 Kids Inc. All rights reserved.

TOP VIEW

SCALE: |/ 2" = |'

STAINLESS STEEL ANGLE CLIPS WITH ANCHORS

ALL RIGHTS RESERVED. THIS DRAWING IS PROPERTY OF THE4KIDS INC. AND MAY BE USED ONLY WHEN UTILIZING THE4KIDS PRODUCTS. THE4KIDS INC. GENERAL TERMS AND CONDITIONS APPLY AND ARE INCORPORATED HERE IN BY REFERENCE. THIS DETAIL MAY NOT APPLY TO ALL CONDITIONS AND CONSTRUCTION SITUATIONS.

| TITLE: S4K-001      | TYPE DWG: TYPICAL INSTALLATION OPTIONS |
|---------------------|----------------------------------------|
| SCALE: 3/4" = 1'-0" | DWG. SHEET: <b>\$4K-001</b>            |