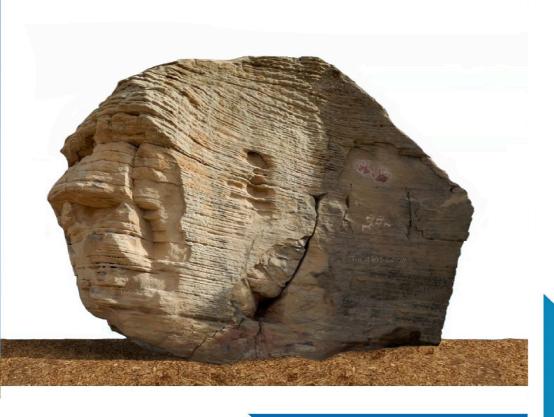

# Tatras Boulder

Big...fun...unique.
The Tatras Boulder
rock climber is a bigtime addition to playgrounds or attractions. Made
with realistic rock details, play
structures like this climber are the
perfect place for kids to balance, play,
and move. Our boulder even has room at
the top so children can sit and dream. The
4 Kids team will fully customize the structure
to match your vision. Create a playground
kids will beg to come back to by adding this
rock climber.