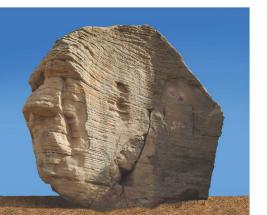

# Tatras Boulder

Big...fun...unique.
The Tatras Boulder
rock climber is a bigtime addition to playgrounds or attractions. Made
with realistic rock details, play
structures like this climber are the
perfect place for kids to balance, play,
and move. Our boulder even has room at
the top so children can sit and dream. The
4 Kids team will fully customize the structure
to match your vision. Create a playground
kids will beg to come back to by adding this
rock climber.