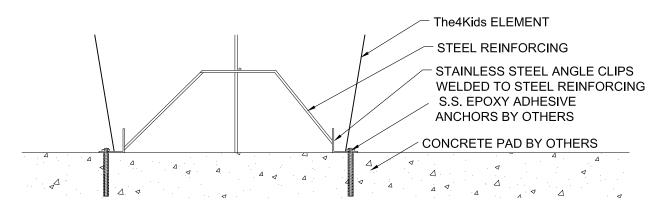

## **Mounting Options:**

Installation Option 1 Installation Option 2

4400 Oneal St. Greenville, TX 75401 info@the4kids.com www.the4kids.com

903.454.9237

© 2014 The 4 Kids Inc. All rights reserved.

TOP VIEW

SCALE: |/ 2" = |'

STAINLESS STEEL ANGLE CLIPS WITH ANCHORS

ALL RIGHTS RESERVED. THIS DRAWING IS PROPERTY OF THE4KIDS INC. AND MAY BE USED ONLY WHEN UTILIZING THE4KIDS PRODUCTS. THE4KIDS INC. GENERAL TERMS AND CONDITIONS APPLY AND ARE INCORPORATED HERE IN BY REFERENCE. THIS DETAIL MAY NOT APPLY TO ALL CONDITIONS AND CONSTRUCTION SITUATIONS.

| TITLE: S4K-001      | TYPE DWG: TYPICAL INSTALLATION OPTIONS |
|---------------------|----------------------------------------|
| SCALE: 3/4" = 1'-0" | DWG. SHEET: <b>\$4K-001</b>            |