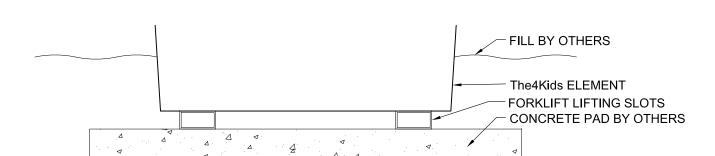

## **Mounting Options:**

Installation Option 1 Installation Option 2

4400 Oneal St. Greenville, TX 75401 info@the4kids.com www.the4kids.com

903.454.9237

© 2014 The 4 Kids Inc. All rights reserved.

TOP VIEW

SCALE: |/ 2" = |'

STAINLESS STEEL ANGLE CLIPS WITH ANCHORS

ALL RIGHTS RESERVED. THIS DRAWING IS PROPERTY OF THE4KIDS INC. AND MAY BE USED ONLY WHEN UTILIZING THE4KIDS PRODUCTS. THE4KIDS INC. GENERAL TERMS AND CONDITIONS APPLY AND ARE INCORPORATED HERE IN BY REFERENCE. THIS DETAIL MAY NOT APPLY TO ALL CONDITIONS AND CONSTRUCTION SITUATIONS.

| TITLE: S4K-001      | TYPE DWG: TYPICAL INSTALLATION OPTIONS |
|---------------------|----------------------------------------|
| SCALE: 3/4" = 1'-0" | DWG. SHEET: <b>\$4K-001</b>            |