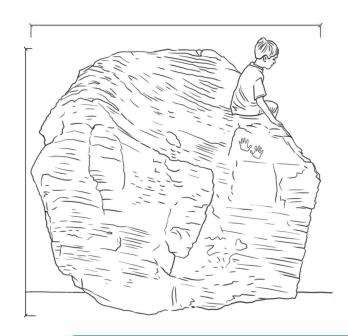

# Tatras Boulder

Big...fun...unique.
The Tatras Boulder
rock climber is a bigtime addition to playgrounds or attractions. Made
with realistic rock details, play
structures like this climber are the
perfect place for kids to balance, play,
and move. Our boulder even has room at
the top so children can sit and dream. The
4 Kids team will fully customize the structure
to match your vision. Create a playground
kids will beg to come back to by adding this
rock climber.

# Key Features

- Perfect for public parks, RV parks, museums, or themed playgrounds
- Crafted from material resistant to fire, weather, and climbing kids
- Attracts attention from kids and adults alike
- Ideal climber for elementary and middle school children
- Friendly customer service makes it easy to start your project