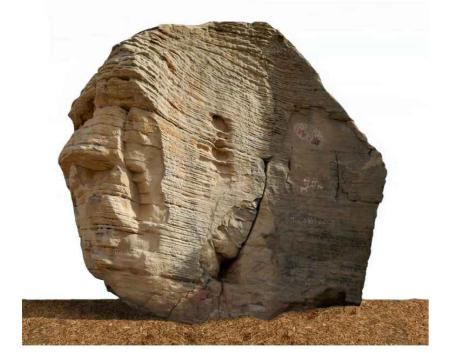

# Tatras Boulder

Big...fun...unique.
The Tatras Boulder
rock climber is a bigtime addition to playgrounds or attractions. Made
with realistic rock details, play
structures like this climber are the
perfect place for kids to balance, play,
and move. Our boulder even has room at
the top so children can sit and dream. The
4 Kids team will fully customize the structure
to match your vision. Create a playground
kids will beg to come back to by adding this
rock climber.

# Key Features

- Perfect for public parks, RV parks, museums, or themed playgrounds
- Crafted from material resistant to fire, weather, and climbing kids
- Attracts attention from kids and adults alike
- Ideal climber for elementary and middle school children
- Friendly customer service makes it easy to start your project