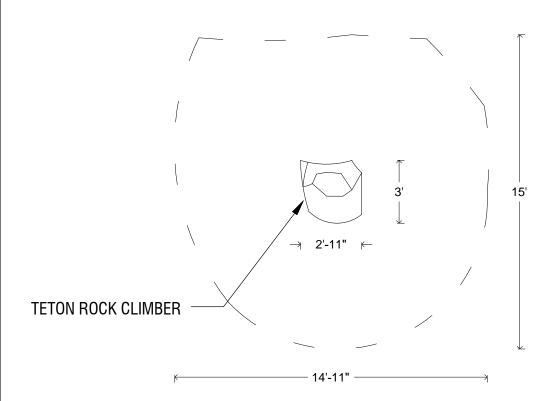

# **Age Range:** 5 - 12 years

Dimensions:

## 2'11"L x 3'H

**Use Zone:** 14'11"L x 15'W