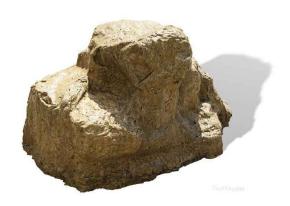

# Teton Rock Climber

Calling all kids! It's time to crawl and climb your way to the height of playground fun with The 4 Kids' Teton Rock Climber. This rock climber may not be as high as the mountain range for which it is named, but it's certainly the summit of excitement and delight in the park. If you are between the ages of 2 and 12, have we got a rock for you! Realistic and unique, the Teton Rock Climber is a natural for nature, ocean or pirate themed parks and playgrounds, even commercial fun centers. There are no worries about safety or maintenance levels, either, since superior materials and safety standards are built in to each design.