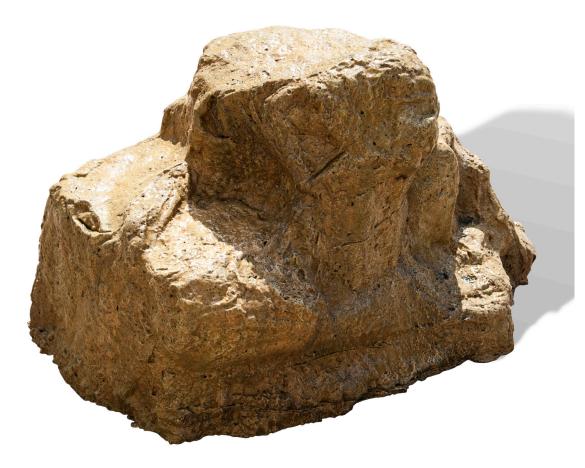

# Teton Rock Climber

Calling all kids! It's time to crawl and climb your way to the height of playground fun with The 4 Kids' Teton Rock Climber. This rock climber may not be as high as the mountain range for which it is named, but it's certainly the summit of excitement and delight in the park. If you are between the ages of 2 and 12, have we got a rock for you! Realistic and unique, the Teton Rock Climber is a natural for nature, ocean or pirate themed parks and playgrounds, even commercial fun centers. There are no worries about safety or maintenance levels, either, since superior materials and safety standards are built in to each design.