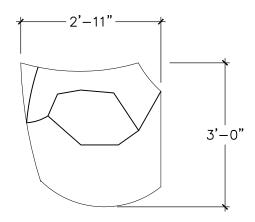

### Specifications

# **Age Range:** 5 - 12 years

Dimensions:

## 2'11"L x 3'H

**Use Zone:** 14'11"L x 15'W