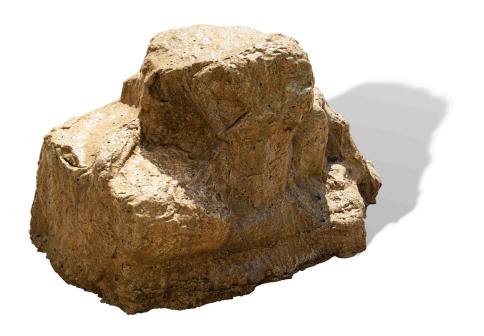

# Teton Rock Climber

Calling all kids! It's time to crawl and climb your way to the height of playground fun with The 4 Kids' Teton Rock Climber. This rock climber may not be as high as the mountain range for which it is named, but it's certainly the summit of excitement and delight in the park. If you are between the ages of 2 and 12, have we got a rock for you! Realistic and unique, the Teton Rock Climber is a natural for nature, ocean or pirate themed parks and playgrounds, even commercial fun centers. There are no worries about safety or maintenance levels, either, since superior materials and safety standards are built in to each design.