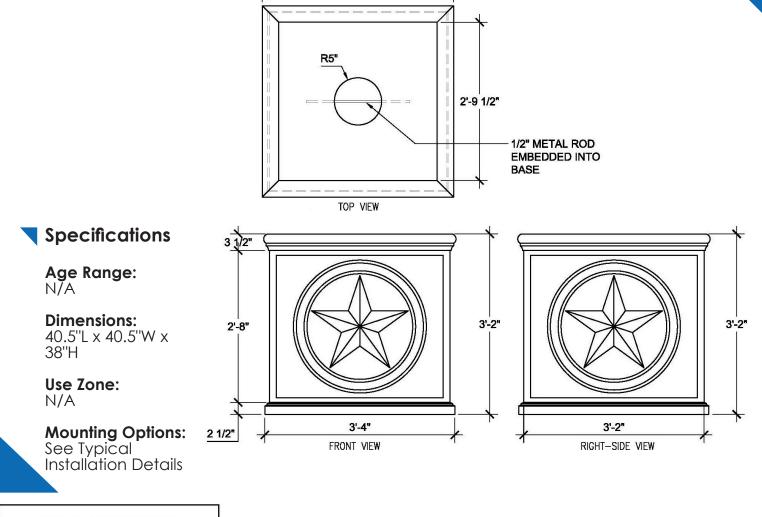

### Contact Us

Ordering from The 4 Kids is easy, initial consultation & quote is free. We can also provide you with design ideas and conceptual drawings. We want your whole experience with The 4 Kids to be smooth & rewarding.

4400 Oneal St. Greenville, TX 75401 903.454.9237 info@the4kids.com

www.the4kids.com

## Why Use Us?

family.

## Key Features

- Easy to install
- Low-maintenance finish
- Courteous staff ready to assist you
- No-obligation, free project quote
- We love custom projects talk with a

consultant to learn more

Let our team of experienced engineers and artists make your playground the destination for fun! We can create an exciting space where children's imaginations can run wild. A playscape where parents can feel secure and create lasting memories with their whole



3'-4 1/2"

### **Contact Us**

Ordering from The 4 Kids is easy, initial consultation & quote is free. We can also provide you with design ideas and conceptual drawings. We want your whole experience with The 4 Kids to be smooth & rewarding.

> 4400 Oneal St. Greenville, TX 75401 903.454.9237 info@the4kids.com www.the4kids.com

> > © 2014 The 4 Kids Inc. All rights reserved.

## SIZE CHART

| NAME       | HEIGHT | WIDTH |
|------------|--------|-------|
| SBOP 004.1 | 1'-8"  | 1'-8" |
| SBOP 004.2 | 2'-2"  | 2'-2" |
| SBOP 004.3 | 2'-8"  | 2'-8" |
| SBOP 004.4 | 3'-2"  | 3'-2" |
| SBOP 004.5 | 3'-8"  | 3'-8" |