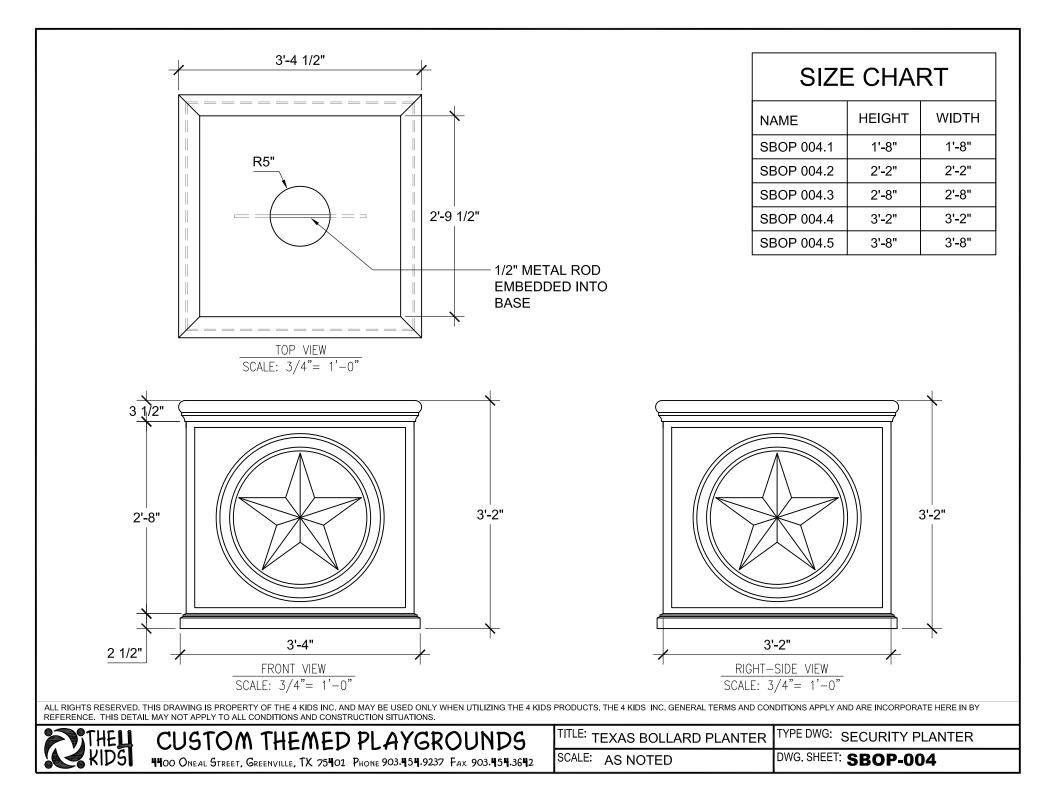

3'-4 1/2"

## SIZE CHART

| NAME       | HEIGHT | WIDTH |
|------------|--------|-------|
| SBOP 004.1 | 1'-8"  | 1'-8" |
| SBOP 004.2 | 2'-2"  | 2'-2" |
| SBOP 004.3 | 2'-8"  | 2'-8" |
| SBOP 004.4 | 3'-2"  | 3'-2" |
| SBOP 004.5 | 3'-8"  | 3'-8" |