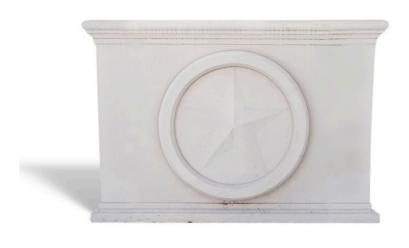

Showcase Lone Star pride with the Texas Bollard Planter. Our artisans crafted this piece to feature the famous state symbol, making it ideal for schools, colleges, office buildings, venues, and more. The planter is constructed from glass fiber reinforced concrete (GFRC), an architectural composite that resists weather and corrosion as well as impact. Install this anywhere you need to mark entrances, restrict traffic, protect pedestrians, or add greenery. It's shown here in a white concrete finish, but other finishes and colors are available. We'll customize the size too.

# Texas Bollard Planter

The 4 Kids was born out of a desire to create high quality, one-of-a-kind park shelters and play environments that effectively appeal to children's natural curiosity and imagination.