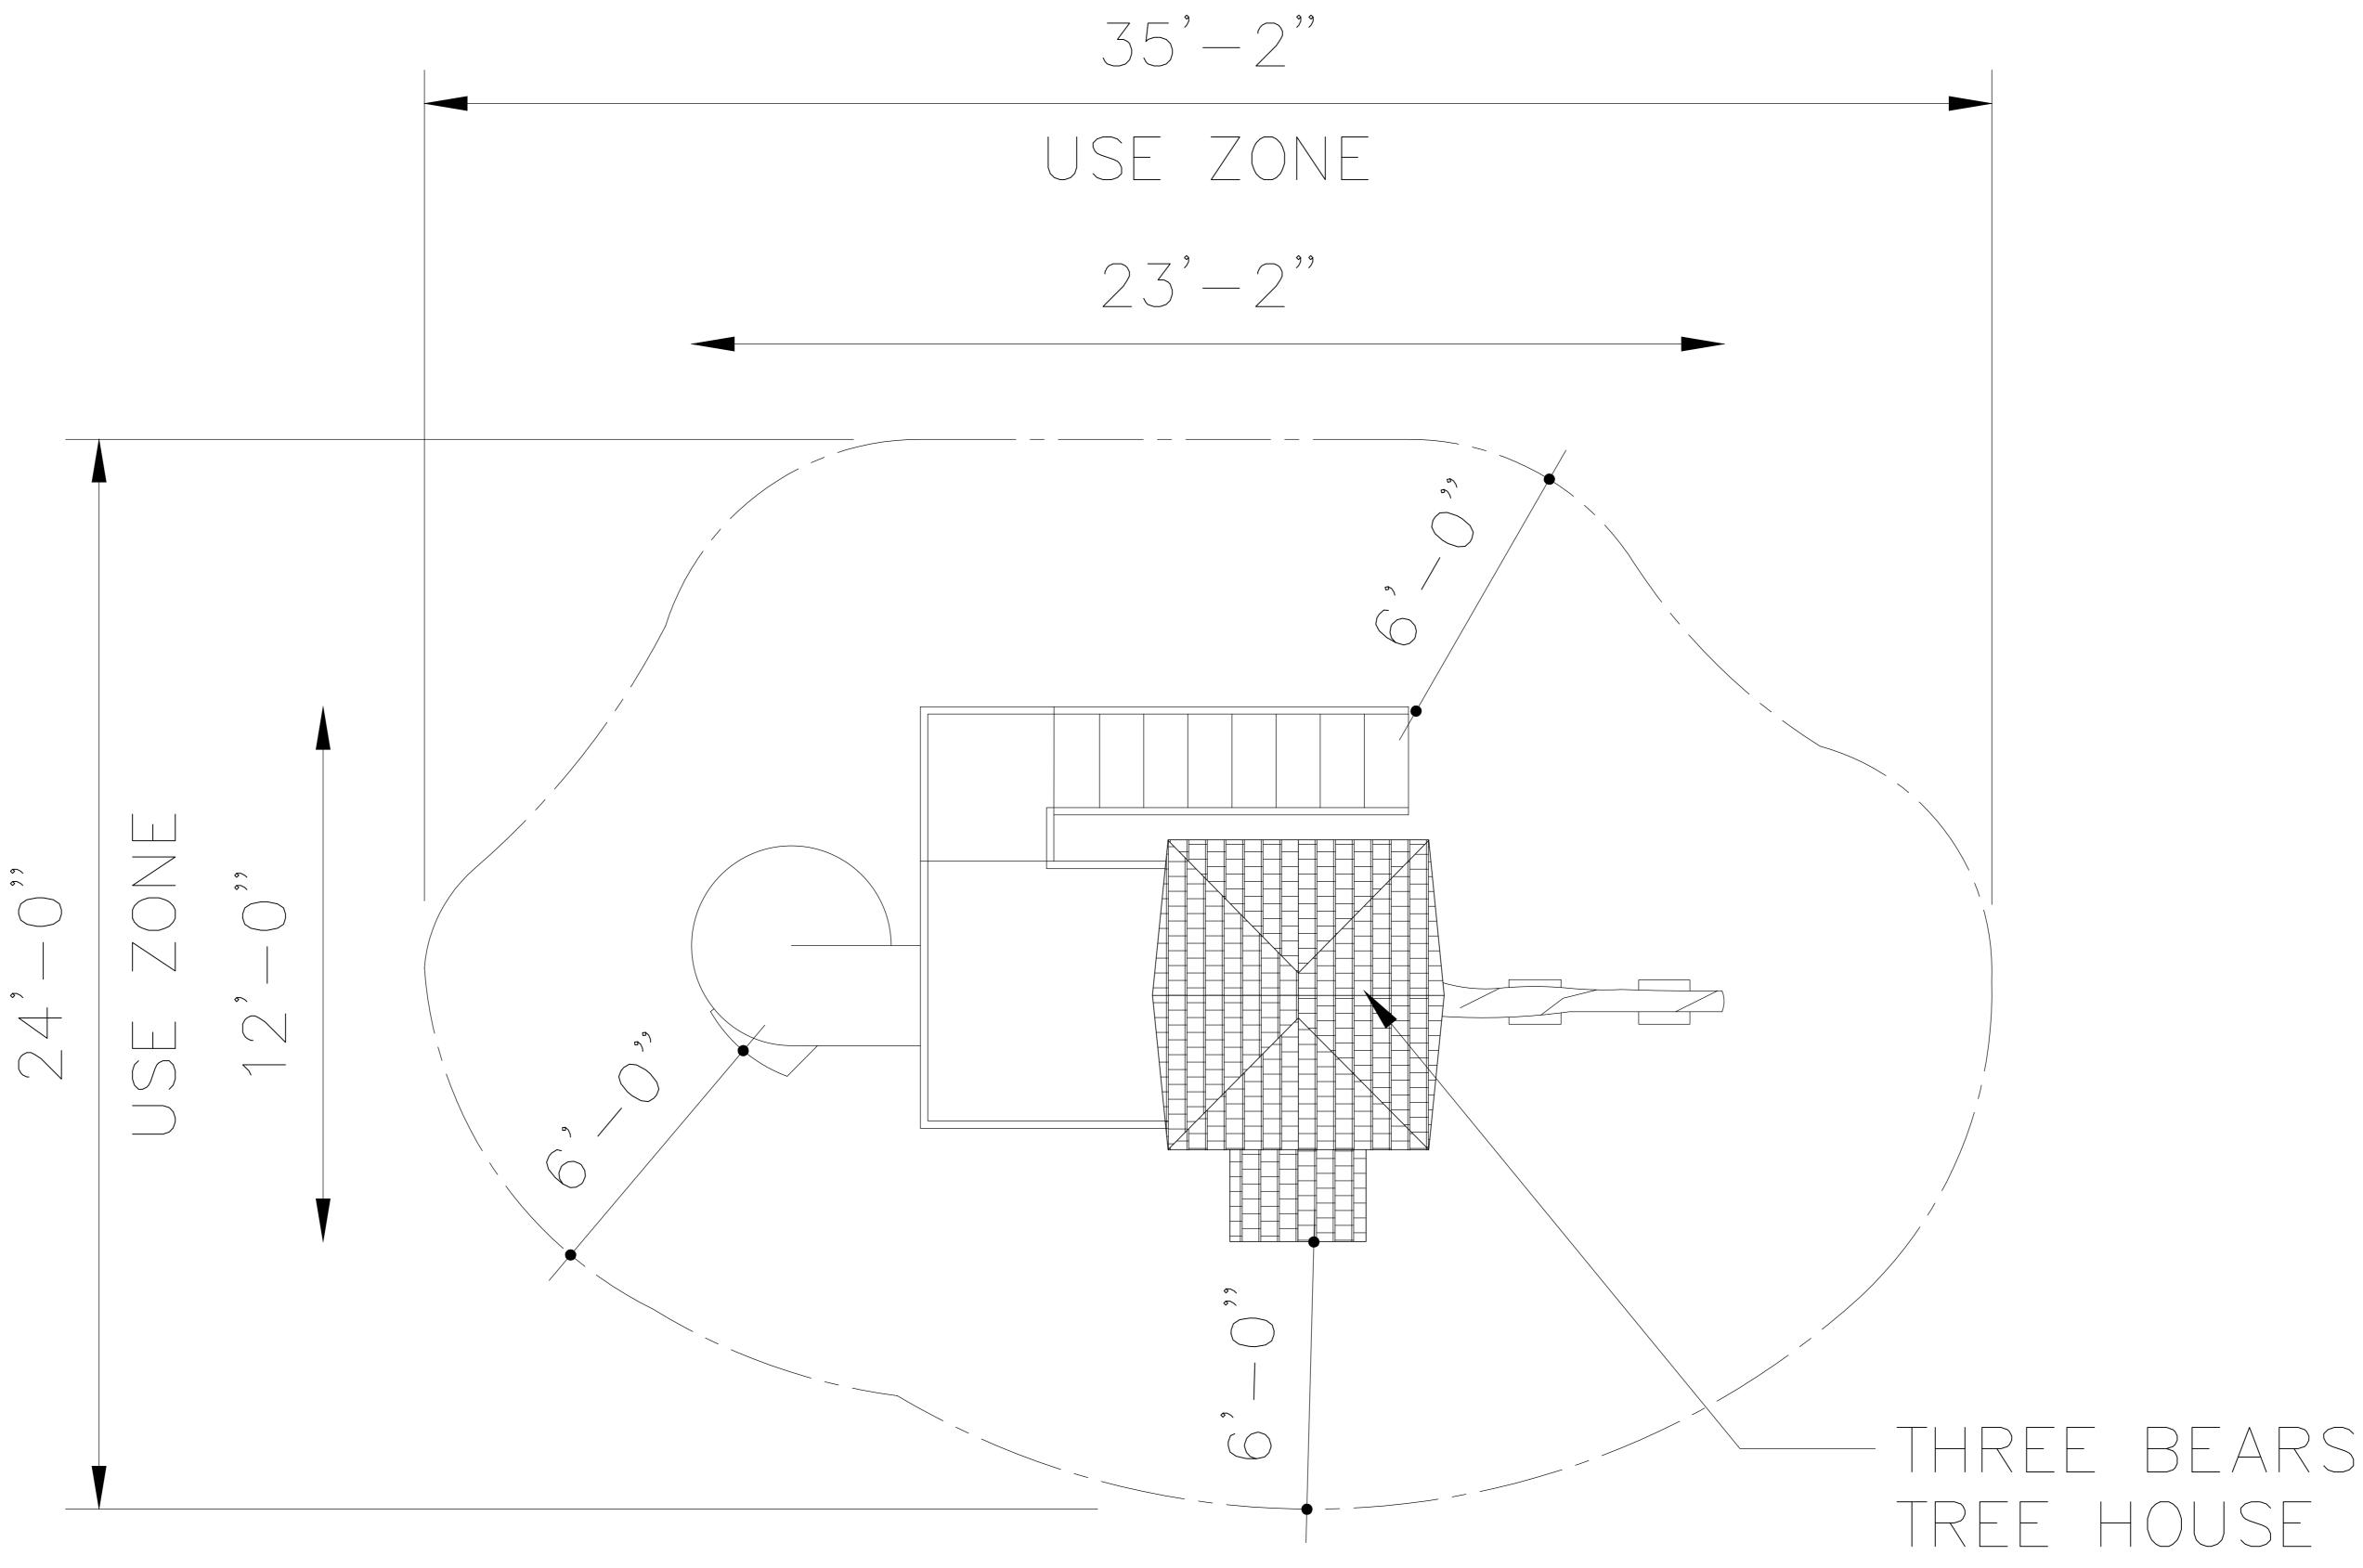

#### **Dimensions:**

23'2"L x 12'W x 12'H

THE THREE BEARS TREE HOUSE 23'2"L x 12'W x 12'H

## TOP VIEW

SCALE: 1/211 = 11