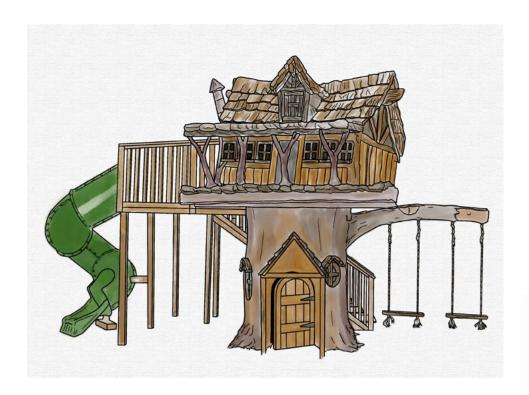

# The Three Bears Treehouse

Your kids don't have to be Goldilocks to enjoy a visit to the three bears' house. They only have to go as far as the playground to engage in an imaginative interactive romp with these favorite of all fairy tale characters, providing your playground is equipped with an awesome The 4 Kids Three Bears Tree House, welcomes children into their own little fantasy world to climb and crawl, slide and swing through this magical setting. Wood grained textures and finely crafted details will have you believing this Tree House is created from the real thing, but The 4 Kids tree is constructed from superior GFRP materials for durability and weather-resistance. While adults won't have to worry the way Goldilocks' parents probably did, they still want assurances about safety. That's why The 4 Kids expert team of designers, artists and engineers follow the strictest safety standards when crafting their art, ensuring high levels of safe, secure fun in the park, playground, schoolyard or recreation center.

### **The Three Bears Treehouse**

Your kids don't have to be Goldilocks to enjoy a visit to the three bears' house. They only have to go as far as the playground to engage in an imaginative interactive romp with these favorite of all fairy tale characters, providing your playground is equipped with an awesome The 4 Kids Three Bears Tree House.

THE THREE BEARS TREE HOUSE 23'2"L x 12'W x 12'H