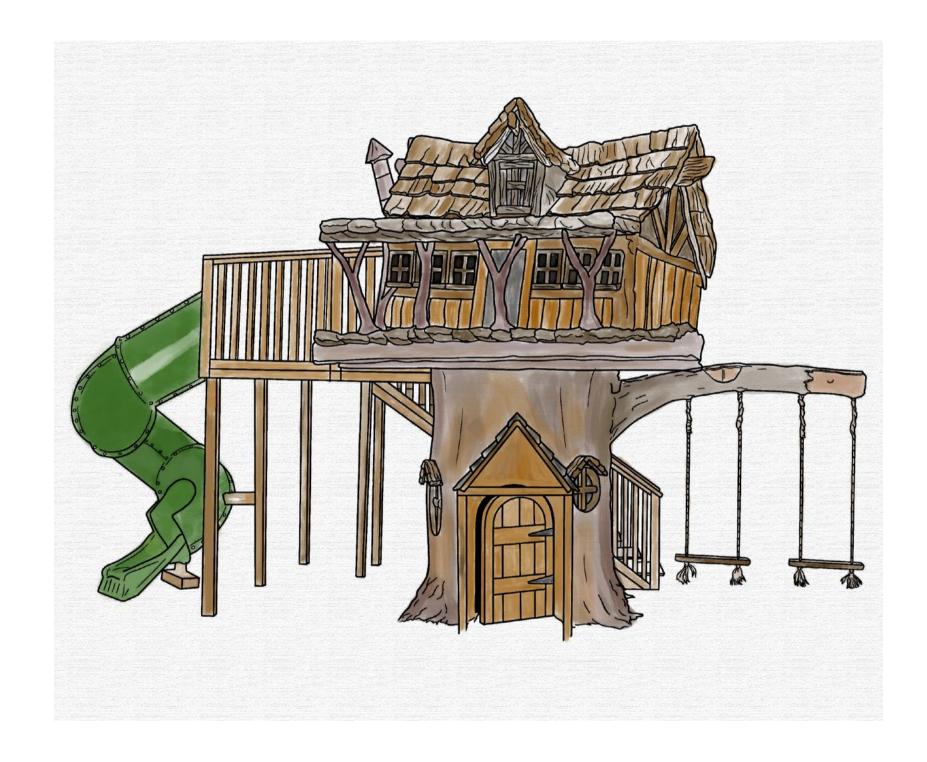

# The Three Bears Treehouse

Your kids don't have to be Goldilocks to enjoy a visit to the three bears' house. They only have to go as far as the playground to engage in an imaginative interactive romp with these favorite of all fairy tale characters, providing your playground is equipped with an awesome The 4 Kids Three Bears Tree House, welcomes children into their own little fantasy world to climb and crawl, slide and swing through this magical setting. Wood grained textures and finely crafted details will have you believing this Tree House is created from the real thing, but The 4 Kids tree is constructed from superior GFRP materials for durability and weather-resistance. While adults won't have to worry the way Goldilocks' parents probably did, they still want assurances about safety. That's why The 4 Kids expert team of designers, artists and engineers follow the strictest safety standards when crafting their art, ensuring high levels of safe, secure fun in the park, playground, schoolyard or recreation center.

### **The Three Bears Treehouse**

Your kids don't have to be Goldilocks to enjoy a visit to the three bears' house. They only have to go as far as the playground to engage in an imaginative interactive romp with these favorite of all fairy tale characters, providing your playground is equipped with an awesome The 4 Kids Three Bears Tree House.

THE THREE BEARS TREE HOUSE 23'2"L x 12'W x 12'H