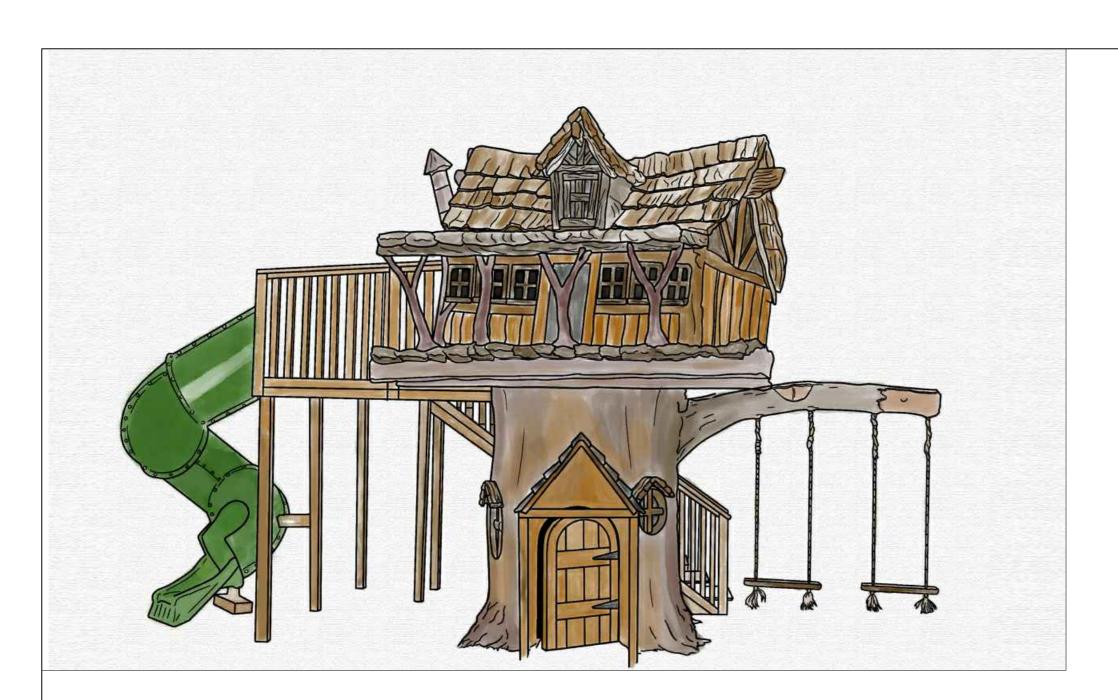

# The Three Bears Treehouse

Your kids don't have to be Goldilocks to enjoy a visit to the three bears' house. They only have to go as far as the playground to engage in an imaginative interactive romp with these favorite of all fairy tale characters, providing your playground is equipped with an awesome The 4 Kids Three Bears Tree House, welcomes children into their own little fantasy world to climb and crawl, slide and swing through this magical setting. Wood grained textures and finely crafted details will have you believing this Tree House is created from the real thing, but The 4 Kids tree is constructed from superior GFRP materials for durability and weather-resistance. While adults won't have to worry the way Goldilocks' parents probably did, they still want assurances about safety. That's why The 4 Kids expert team of designers, artists and engineers follow the strictest safety standards when crafting their art, ensuring high levels of safe, secure fun in the park, playground, schoolyard or recreation center.

### **The Three Bears Treehouse**

Your kids don't have to be Goldilocks to enjoy a visit to the three bears' house. They only have to go as far as the playground to engage in an imaginative interactive romp with these favorite of all fairy tale characters, providing your playground is equipped with an awesome The 4 Kids Three Bears Tree House.