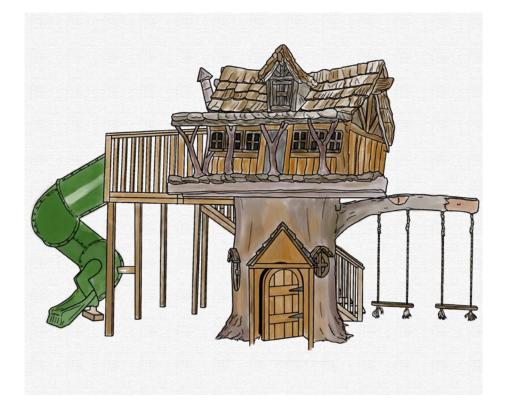

# The Three Bears Treehouse

Your kids don't have to be Goldilocks to enjoy a visit to the three bears' house. They only have to go as far as the playground to engage in an imaginative interactive romp with these favorite of all fairy tale characters, providing your playground is equipped with an awesome The 4 Kids Three Bears Tree House, welcomes children into their own little fantasy world to climb and crawl, slide and swing through this magical setting. Wood grained textures and finely crafted details will have you believing this Tree House is created from the real thing, but The 4 Kids tree is constructed from superior GFRP materials for durability and weather-resistance. While adults won't have to worry the way Goldilocks' parents probably did, they still want assurances about safety. That's why The 4 Kids expert team of designers, artists and engineers follow the strictest safety standards when crafting their art, ensuring high levels of safe, secure fun in the park, playground, schoolyard or recreation center.

### **The Three Bears Treehouse**

Your kids don't have to be Goldilocks to enjoy a visit to the three bears' house. They only have to go as far as the playground to engage in an imaginative interactive romp with these favorite of all fairy tale characters, providing your playground is equipped with an awesome The 4 Kids Three Bears Tree House.

THE THREE BEARS TREE HOUSE 23'2"L x 12'W x 12'H