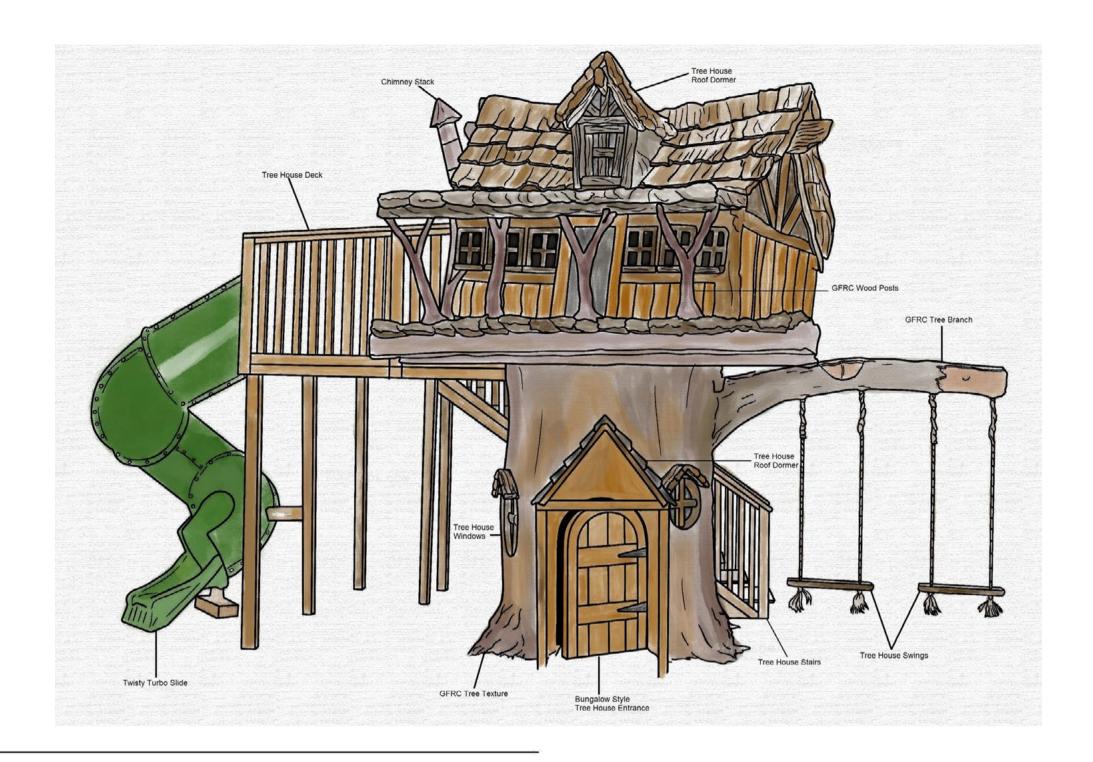

# The Three Bears Treehouse

Your kids don't have to be Goldilocks to enjoy a visit to the three bears' house. They only have to go as far as the playground to engage in an imaginative interactive romp with these favorite of all fairy tale characters, providing your playground is equipped with an awesome The 4 Kids Three Bears Tree House, welcomes children into their own little fantasy world to climb and crawl, slide and swing through this magical setting. Wood grained textures and finely crafted details will have you believing this Tree House is created from the real thing, but The 4 Kids tree is constructed from superior GFRP materials for durability and weather-resistance. While adults won't have to worry the way Goldilocks' parents probably did, they still want assurances about safety. That's why The 4 Kids expert team of designers, artists and engineers follow the strictest safety standards when crafting their art, ensuring high levels of safe, secure fun in the park, playground, schoolyard or recreation center.

### **The Three Bears Treehouse**

Your kids don't have to be Goldilocks to enjoy a visit to the three bears' house. They only have to go as far as the playground to engage in an imaginative interactive romp with these favorite of all fairy tale characters, providing your playground is equipped with an awesome The 4 Kids Three Bears Tree House.

THE THREE BEARS TREE HOUSE 23'2"L x 12'W x 12'H