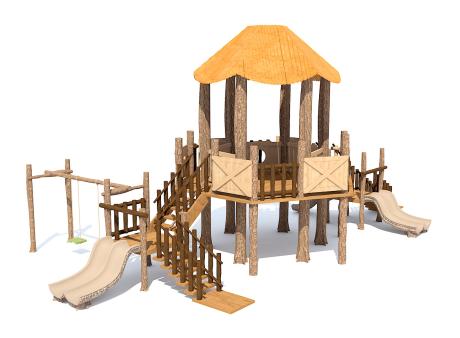

# **Timber Tower**

The excitement of a tree house and the fun of a kid's favorite park is the perfect combination, embodied here in The 4 Kids Timber Tower all-inclusive playground. A tree house play setting that thrills and delights little ones who love to slide, crawl, climb and indulge a penchant for make believe waits for kids who visit theme parks, community playgrounds, indoors, outdoors, at children's museums and even the zoo. The Timber Tower has it all, including slides, walkways, bars for swinging and two levels of awesome playground adventure. While the kids are crazy about Timber Tower, parents and park staff love the superior design also, for different reasons. The talented playground artists, designers and engineers that make up The 4 Kids creative team put safety first when crafting superior playgrounds. They use glass fiber reinforced concrete construction for high quality durability in all kinds of weather. If your venue is perfect for a Timber Tower all—in—one playground structure, contact the experts at The 4 Kids today.

## **Key Features**

- Custom designed Timber Tower is one of a kind
- High fun factor, virtually no maintenance in all kinds of weather
- Two tiered tree house for super fun play experience
- GFRC construction for safety and strength
- Expert team includes artists and engineers