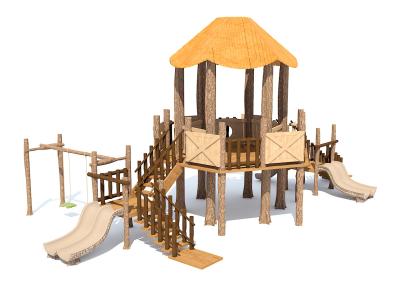

# **Timber Tower**

The excitement of a tree house and the fun of a kid's favorite park is the perfect combination, embodied here in The 4 Kids Timber Tower all-inclusive playground. A tree house play setting that thrills and delights little ones who love to slide, crawl, climb and indulge a penchant for make believe waits for kids who visit theme parks, community playgrounds, indoors, outdoors, at children's museums and even the zoo. The Timber Tower has it all, including slides, walkways, bars for swinging and two levels of awesome playground adventure. While the kids are crazy about Timber Tower, parents and park staff love the superior design also, for different reasons. The talented playground artists, designers and engineers that make up The 4 Kids creative team put safety first when crafting superior playgrounds. They use glass fiber reinforced concrete construction for high quality durability in all kinds of weather. If your venue is perfect for a Timber Tower all—in—one playground structure, contact the experts at The 4 Kids today.

## **Key Features**

- Custom designed Timber Tower is one of a kind
- High fun factor, virtually no maintenance in all kinds of weather
- Two tiered tree house for super fun play experience
- GFRC construction for safety and strength
- Expert team includes artists and engineers