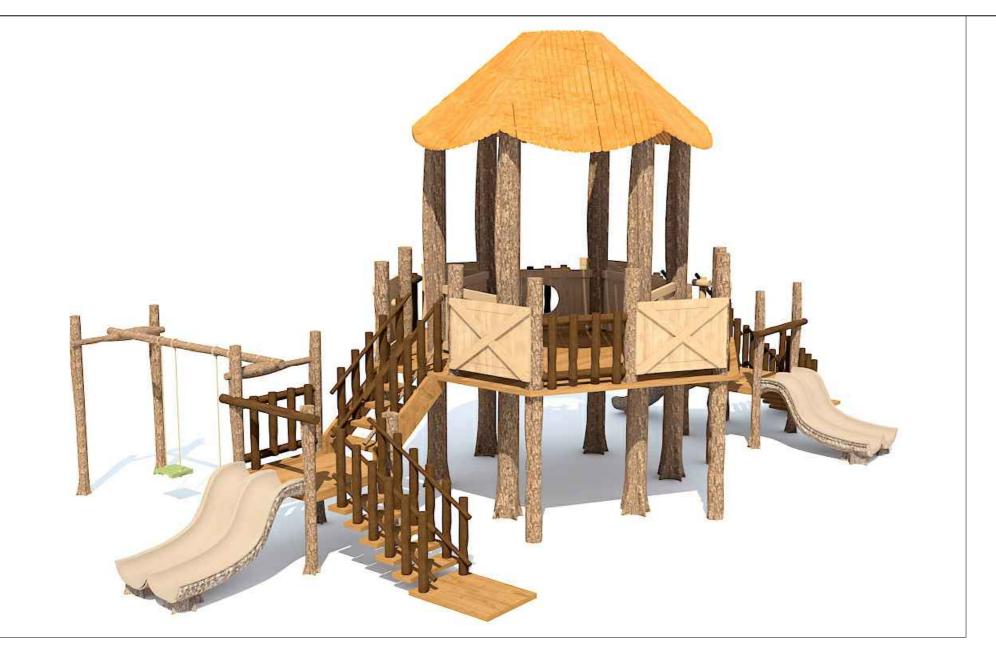

# **Timber Tower**

The excitement of a tree house and the fun of a kid's favorite park is the perfect combination, embodied here in The 4 Kids Timber Tower all-inclusive playground. A tree house play setting that thrills and delights little ones who love to slide, crawl, climb and indulge a penchant for make believe waits for kids who visit theme parks, community playgrounds, indoors, outdoors, at children's museums and even the zoo. The Timber Tower has it all, including slides, walkways, bars for swinging and two levels of awesome playground adventure. While the kids are crazy about Timber Tower, parents and park staff love the superior design also, for different reasons. The talented playground artists, designers and engineers that make up The 4 Kids creative team put safety first when crafting superior playgrounds. They use glass fiber reinforced concrete construction for high quality durability in all kinds of weather. If your venue is perfect for a Timber Tower all—in—one playground structure, contact the experts at The 4 Kids today.

## **Key Features**

- Custom designed Timber Tower is one of a kind
- High fun factor, virtually no maintenance in all kinds of weather
- Two tiered tree house for super fun play experience
- GFRC construction for safety and strength
- Expert team includes artists and engineers