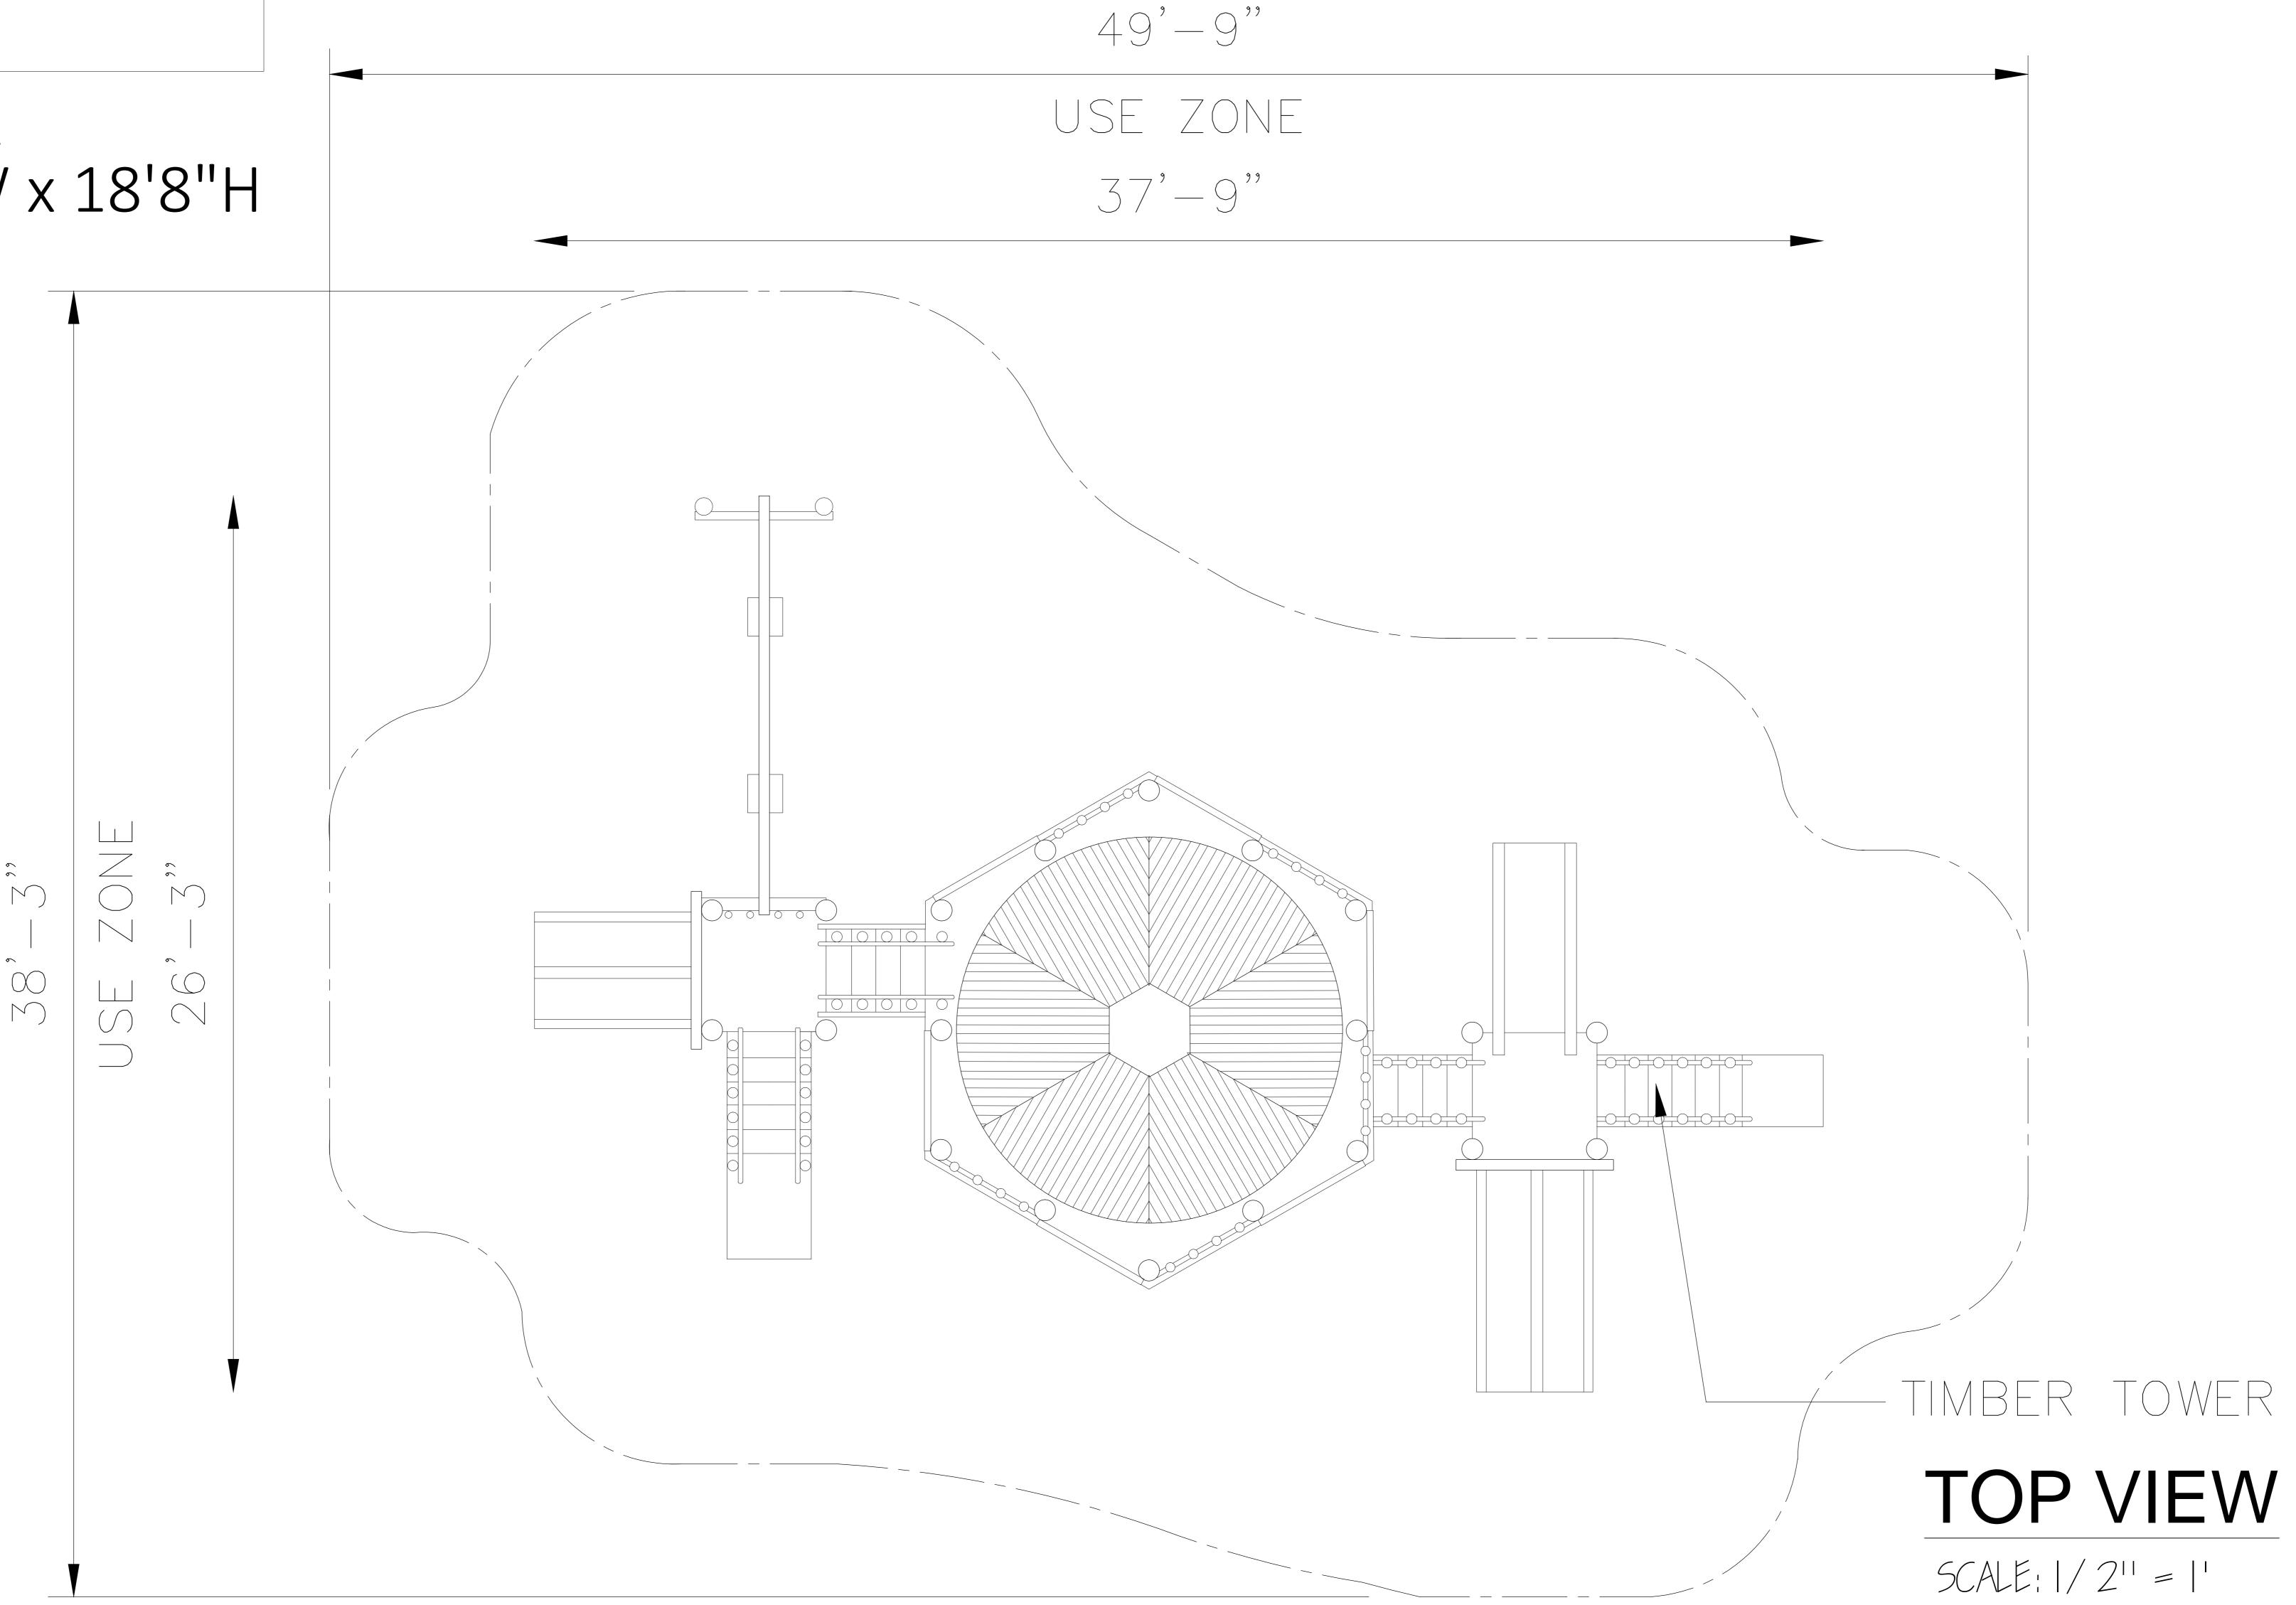

eir whole family.

## **Key Features**

- Custom designed Timber Tower is one of a kind
- High fun factor, virtually no maintenance in all kinds of weather
- Two tiered tree house for super fun play experience
- GFRC construction for safety and strength
- Expert team includes artists and engineers

## Specifications

#### Age Range:

N/A

#### **Dimensions:**

37'9"L x 26'3"W x 18'8"H

#### Play Area:

N/A

#### **Mounting Options:**

See Typical
Installation Details





#### Contact Us

Ordering from The 4 Kids is easy, initial consultation & quote is free.

We can also provide you with design ideas and conceptual drawings.

We want your whole experience with The 4 Kids to be smooth & rewarding.

4400 Oneal St. Greenville, TX 75401

903.454.9237 info@the4kids.com www.the4kids.com









4400 Oneal St.•Greenville, Texas•75401•Phone: 903.454.9237•Fax: 903.454.3642 E-mail: info@the4kids.com•Website: www.the4kids.com