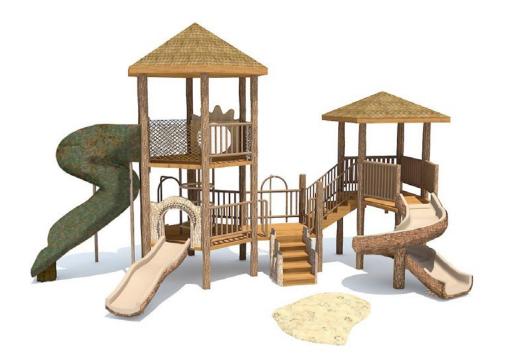

## **Timberline Playground**

Side B

Your little ones will go wild when they see The 4 Kids playground shown here, enticing them with the promise of fun and awesome adventure at the park. Slides that twist and tunnels that turn, a tree house to explore, climb and crawl across as they create make believe adventures.