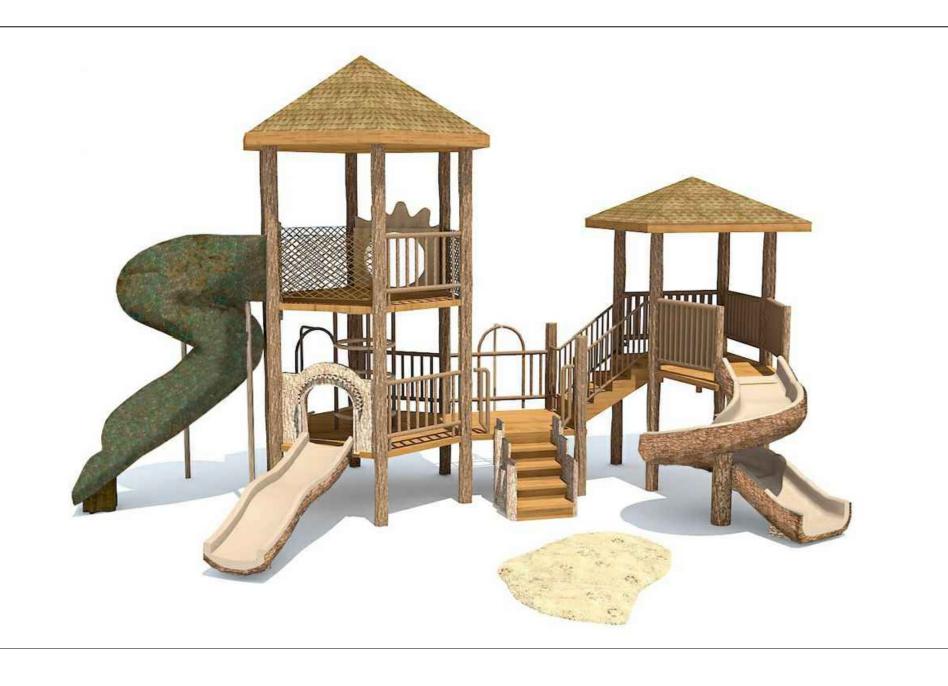

# Timberline Playground

Your little ones will go wild when they see The 4 Kids playground shown here, enticing them with the promise of fun and awesome adventure at the park. Slides that twist and tunnels that turn, a tree house to explore, climb and crawl across as they create make believe adventures. A complete, all-in-one play structure for any park, schoolyard, community center or backyard, this work of art is only the beginning. Customized to meet individual needs of park planners, The 4 Kids wide and varied collection of play features designed and crafted by talented artisans and offer hundreds of exciting possibilities for your perfect playground, theme park, indoor or outdoor family fun center or schoolyard. Check out The 4 Kids playground extras like tree swings and rock climbers, crawl tubes and balancers, even accent pieces like bollards and shelters, all designed to enhance you're the 4 Kids playground structure, for an exciting play experience to thrill and delight kids of all ages. Superior craftsmanship, safe and durable, and super fun are all hallmarks of The 4 Kids playgrounds.

#### **Dimensions:**

28'L x 16'W x 18'H

### **Accessories and Options**

Resting Horse Play Sculpture

Log Crawlers

Net Climber

4400 ONEAL STREET · GREENVILLE, TX 75401

P: 903454.9237 F: 903.454.3642 W: WWW.THE4KIDS.COM