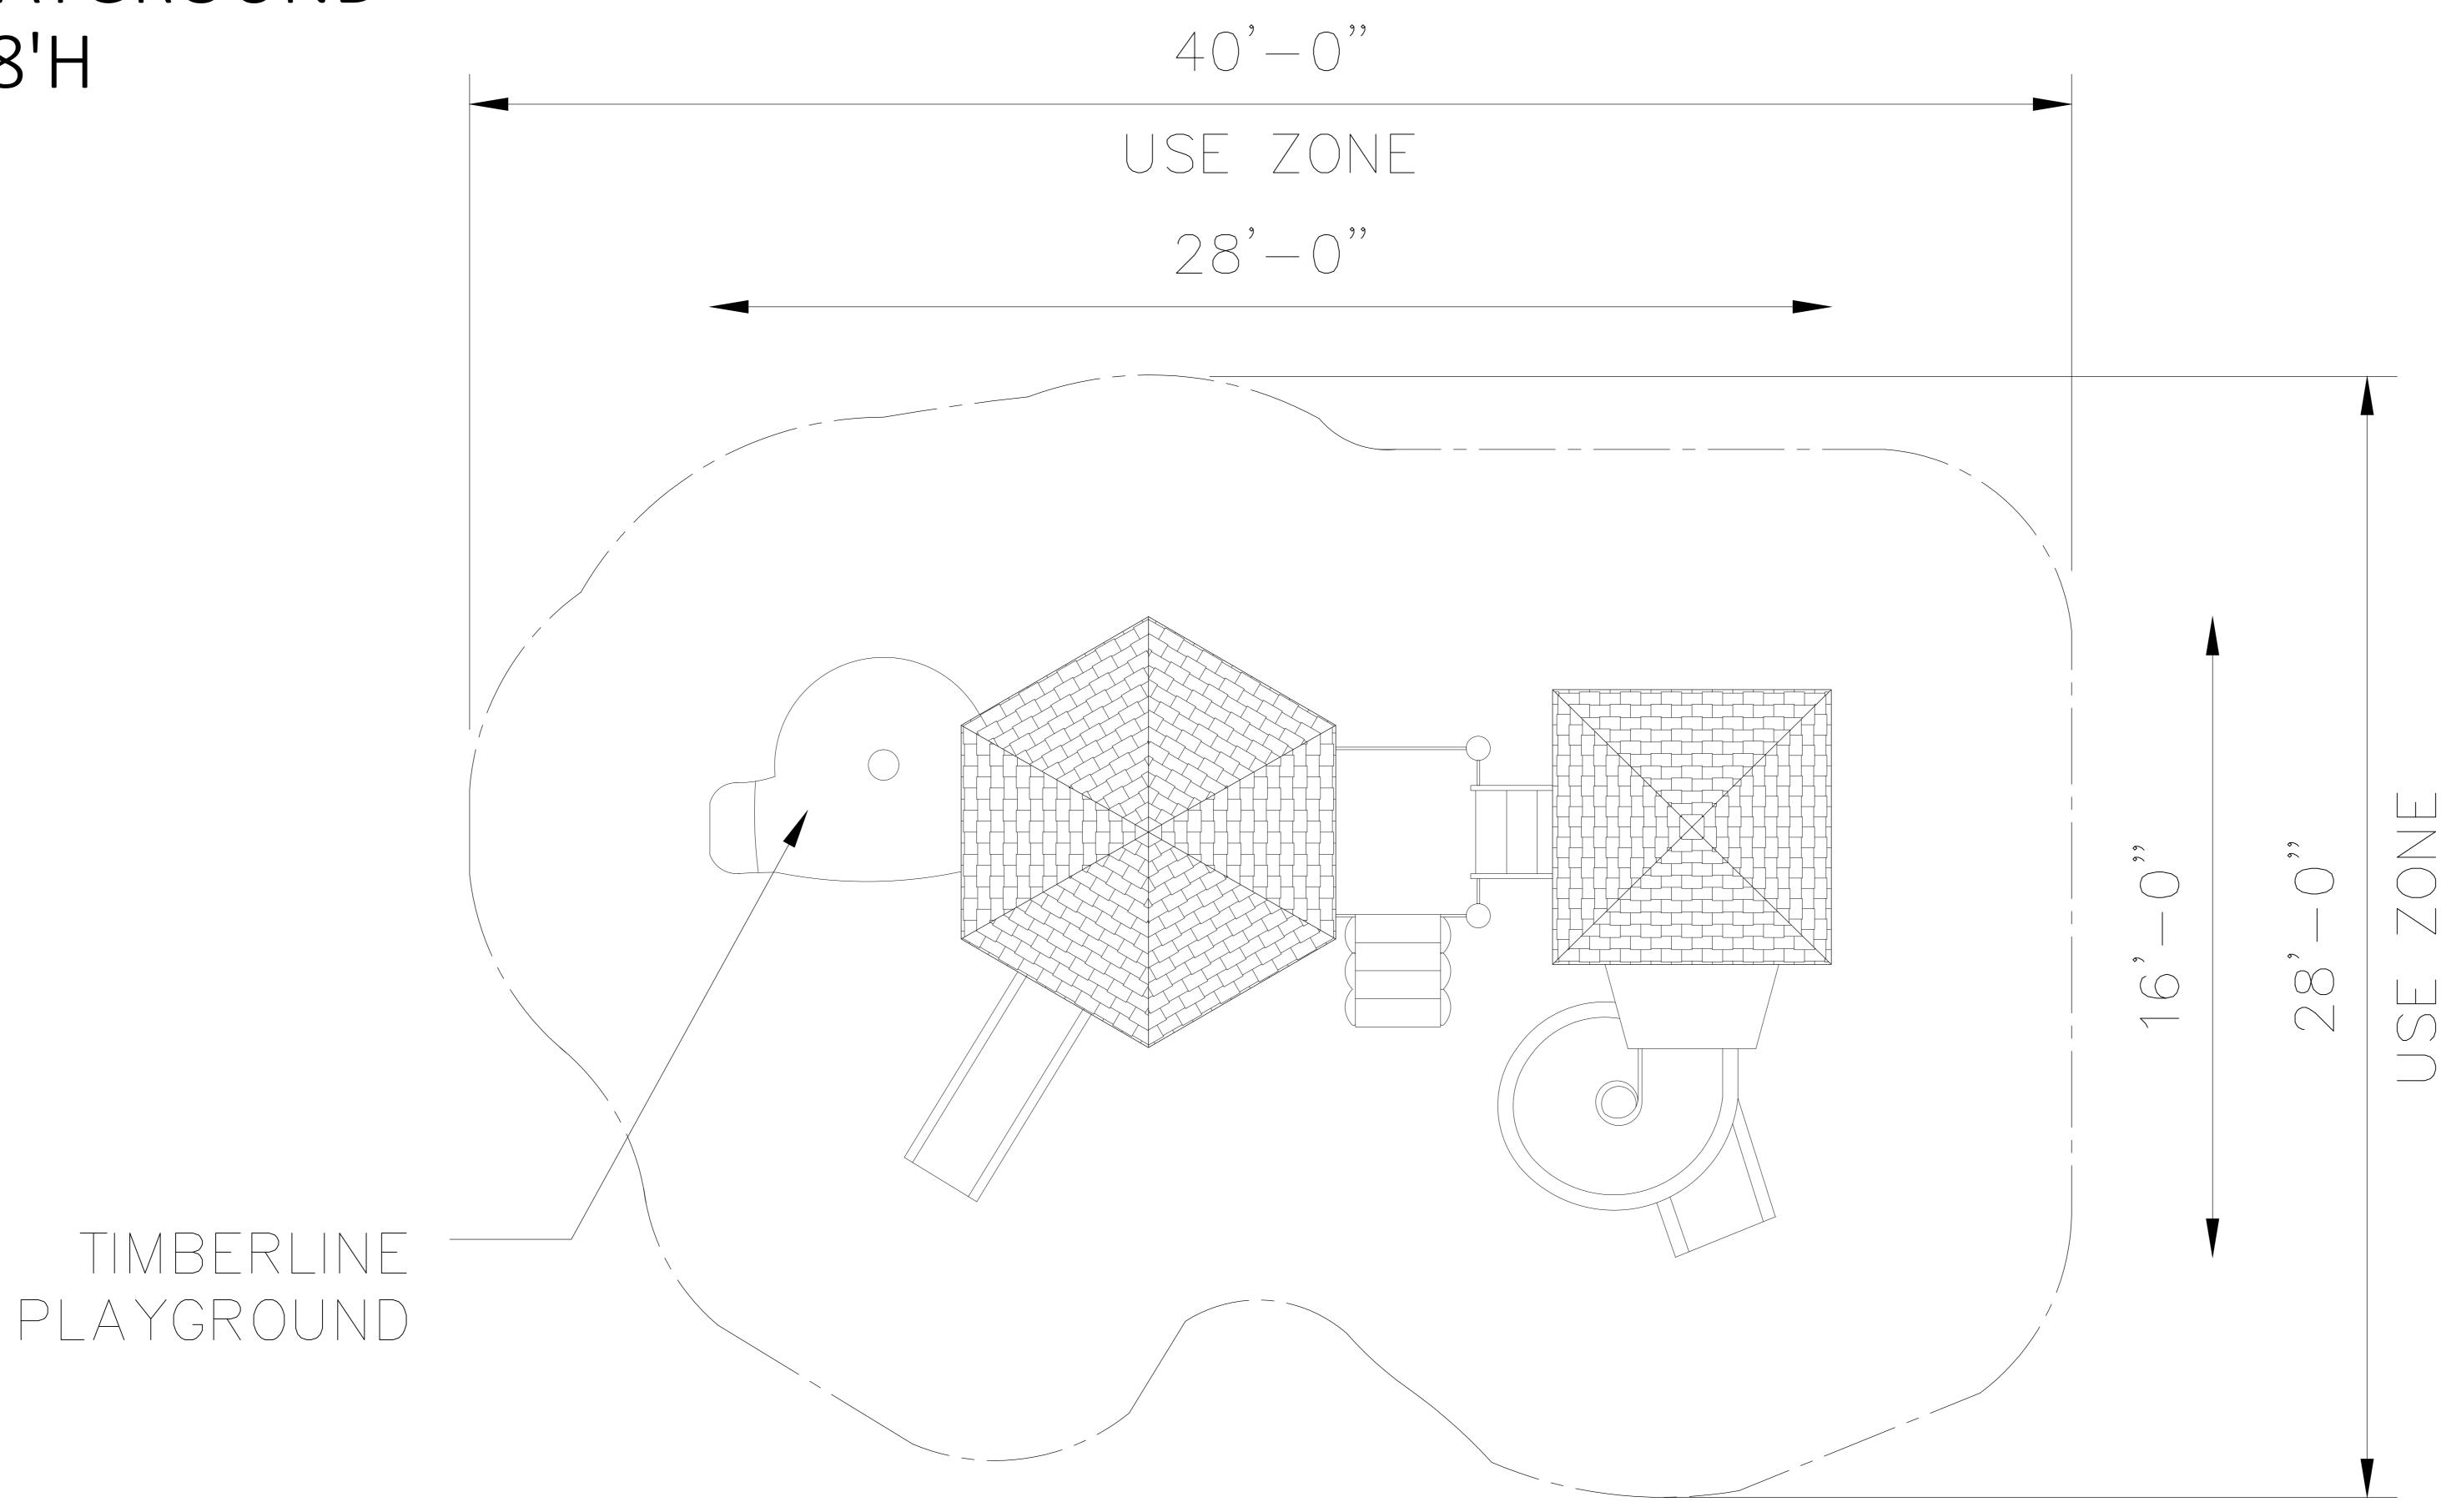

#### **Dimensions:**

28'L x 16'W x 18'H

# TIMBERLINE PLAYGROUND 28'L x 16'W x 18'H

TOP VIEW

SCALE: 1/211 = 11

4400 Oneal St.•Greenville, Texas•75401•Phone: 903.454.9237•Fax: 903.454.3642 E-mail: info@the4kids.com•Website: www.the4kids.com