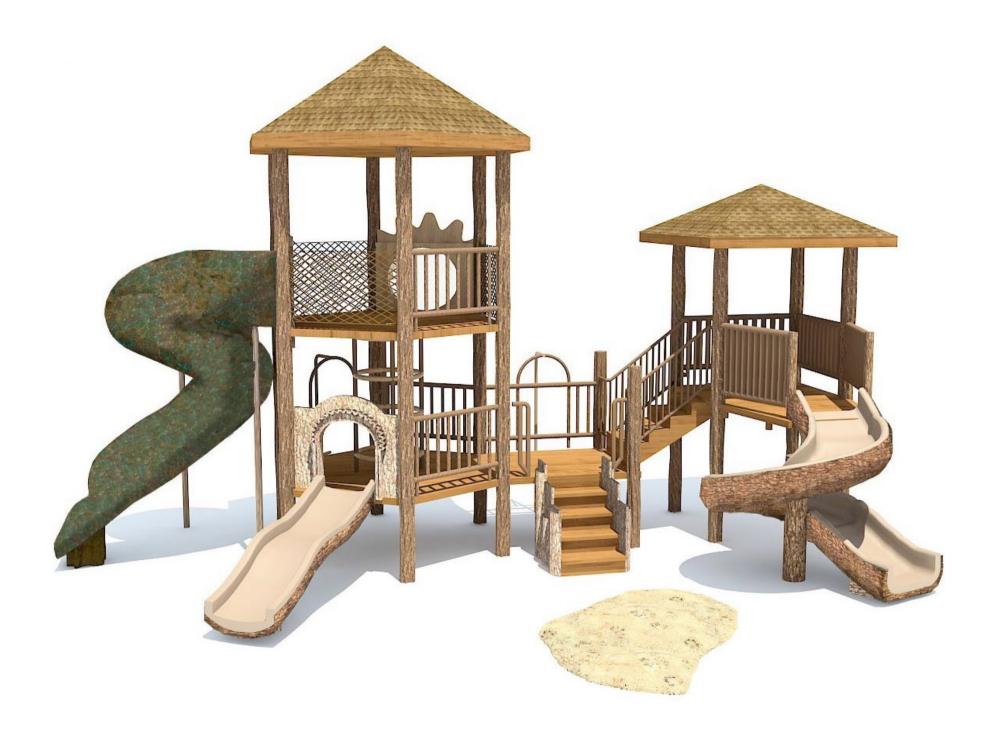

## **Timberline Playground**

Side B

Your little ones will go wild when they see The 4 Kids playground shown here, enticing them with the promise of fun and awesome adventure at the park. Slides that twist and tunnels that turn, a tree house to explore, climb and crawl across as they create make believe adventures.