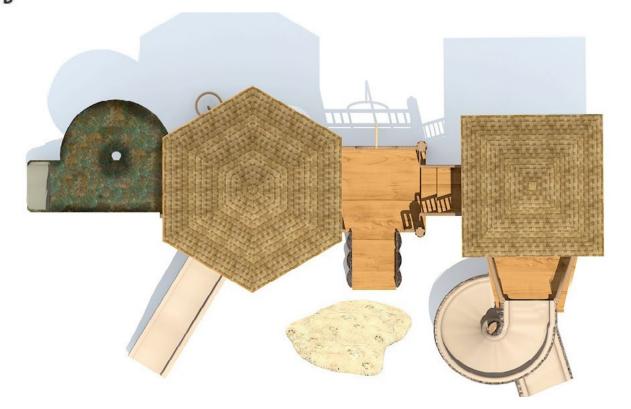

# TIMBERLINE PLAYGROUND 28'L x 16'W x 18'H

TOP VIEW

SCALE: 1/211 = 11

4400 Oneal St.•Greenville, Texas•75401•Phone: 903.454.9237•Fax: 903.454.3642 E-mail: info@the4kids.com•Website: www.the4kids.com