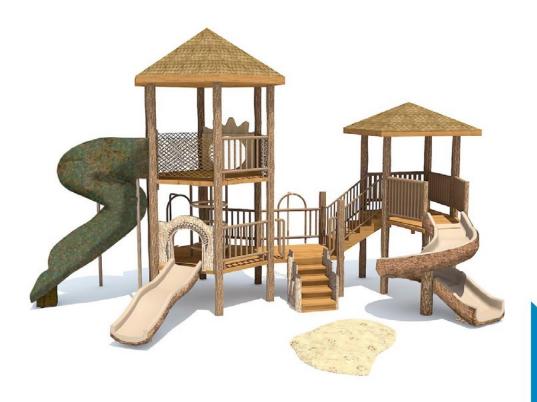

# Timberline Playground

Your little ones will go wild when they see The 4 Kids playground shown here, enticing them with the promise of fun and awesome adventure at the park. Slides that twist and tunnels that turn, a tree house to explore, climb and crawl across as they create make believe adventures. A complete, all-in-one play structure for any park, schoolyard, community center or backyard, this work of art is only the beginning. Customized to meet individual needs of park planners, The 4 Kids wide and varied collection of play features designed and crafted by talented artisans and offer hundreds of exciting possibilities for your perfect playground, theme park, indoor or outdoor family fun center or schoolyard. Check out The 4 Kids playground extras like tree swings and rock climbers, crawl tubes and balancers, even accent pieces like bollards and shelters, all designed to enhance you're the 4 Kids playground structure, for an exciting play experience to thrill and delight kids of all ages. Superior craftsmanship, safe and durable, and super fun are all hallmarks of The 4 Kids playgrounds.

#### **Dimensions:**

28'L x 16'W x 18'H