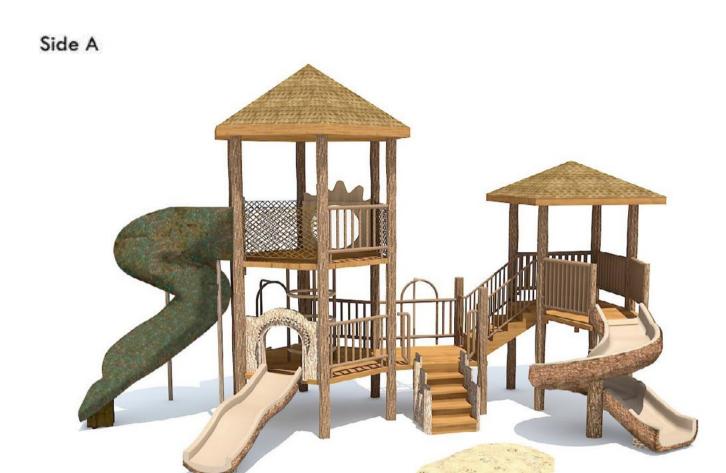

# Timberline Playground

Your little ones will go wild when they see The 4 Kids playground shown here, enticing them with the promise of fun and awesome adventure at the park. Slides that twist and tunnels that turn, a tree house to explore, climb and crawl across as they create make believe adventures. A complete, all-in-one play structure for any park, schoolyard, community center or backyard, this work of art is only the beginning. Customized to meet individual needs of park planners, The 4 Kids wide and varied collection of play features designed and crafted by talented artisans and offer hundreds of exciting possibilities for your perfect playground, theme park, indoor or outdoor family fun center or schoolyard. Check out The 4 Kids playground extras like tree swings and rock climbers, crawl tubes and balancers, even accent pieces like bollards and shelters, all designed to enhance you're the 4 Kids playground structure, for an exciting play experience to thrill and delight kids of all ages. Superior craftsmanship, safe and durable, and super fun are all hallmarks of The 4 Kids playgrounds.

#### **Dimensions:**

28'L x 16'W x 18'H