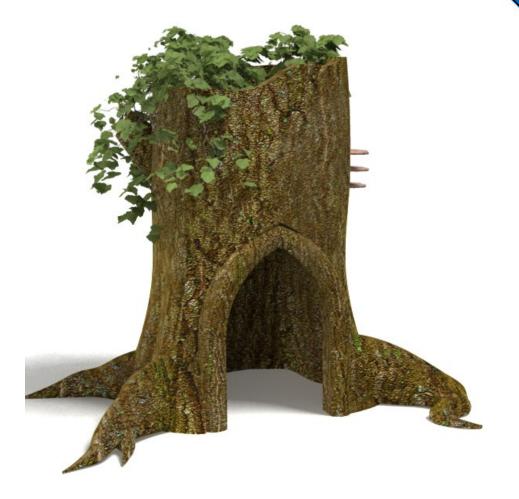

## Tree Stump Hollow

Captivating and mesmerizing, The 4 Kids Tree Stump Hollow play sculpture brings kids running as part of any theme park or playground plan. Offering endless opportunities for climbing, crawling, balancing and, of course, dreaming up thrilling make believe adventures, the Tree Stump Hollow provides a backdrop for awesome playground fun and excitement. Expertly detailed to perfectly replicate a natural tree stump, this work of playground art is created in the Greenville, Texas studios of The 4 Kids by artists, sculptors and engineers. As a superb completer element to enhance theme park décor that includes everything from enchanted fairylands to natural forestry, the Tree Stump Hollow is exquisite, kicking up the fun factor and reinforcing the learning experience. High safety standards and top quality construction, including glass fiber reinforced concrete, ensures that the Tree Stump Hollow will provide years of play enjoyment for kids while remaining in "like new" condition in all types of weather with very little maintenance required.

# **Tree Stump Hollow**

Offering endless opportunities for climbing, crawling, balancing and, of course, dreaming up thrilling make believe adventures, the Tree Stump Hollow provides a backdrop for awesome playground fun and excitement.

TREE STUMP HOLLOW 9'4"L x 9'W x 8'H