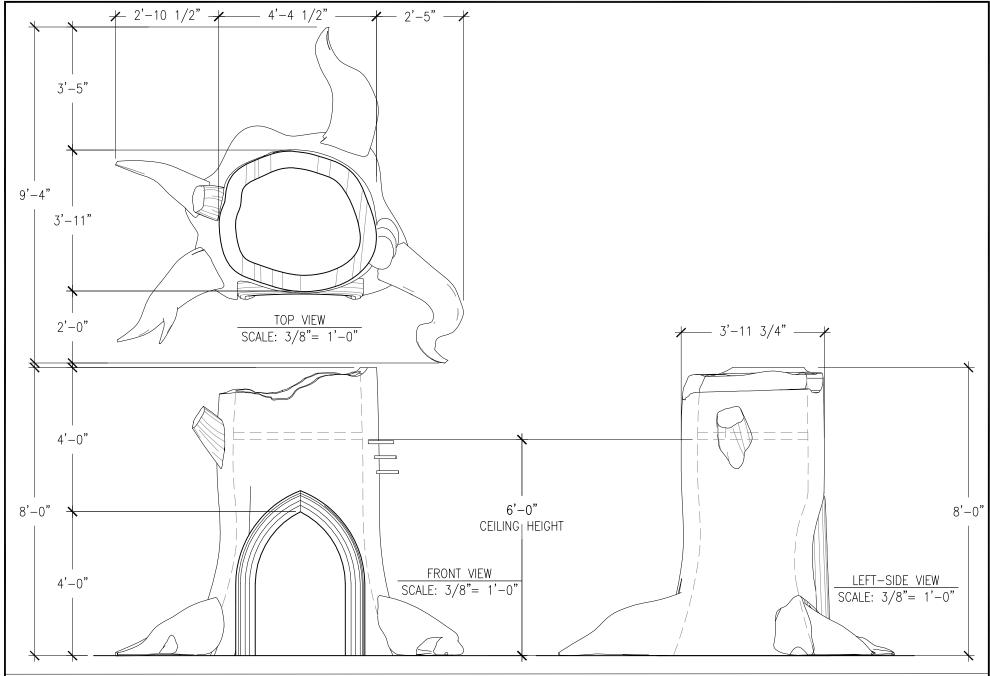

#### **Dimensions:**

9'4"L x 9'W x 8'H

TREE STUMP HOLLOW 9'4"L x 9'W x 8'H

## CUSTOM THEMED PLAYGROUNDS

4400 Oneal Street, Greenville, TX 75401 Phone 903.454.9237 Fax 903.454.3642

TITLE: TREEHOUSE TYPE DWG: DETAIL

SCALE: AS NOTED DWG. SHEET: PLW.1.1.F.1.R0