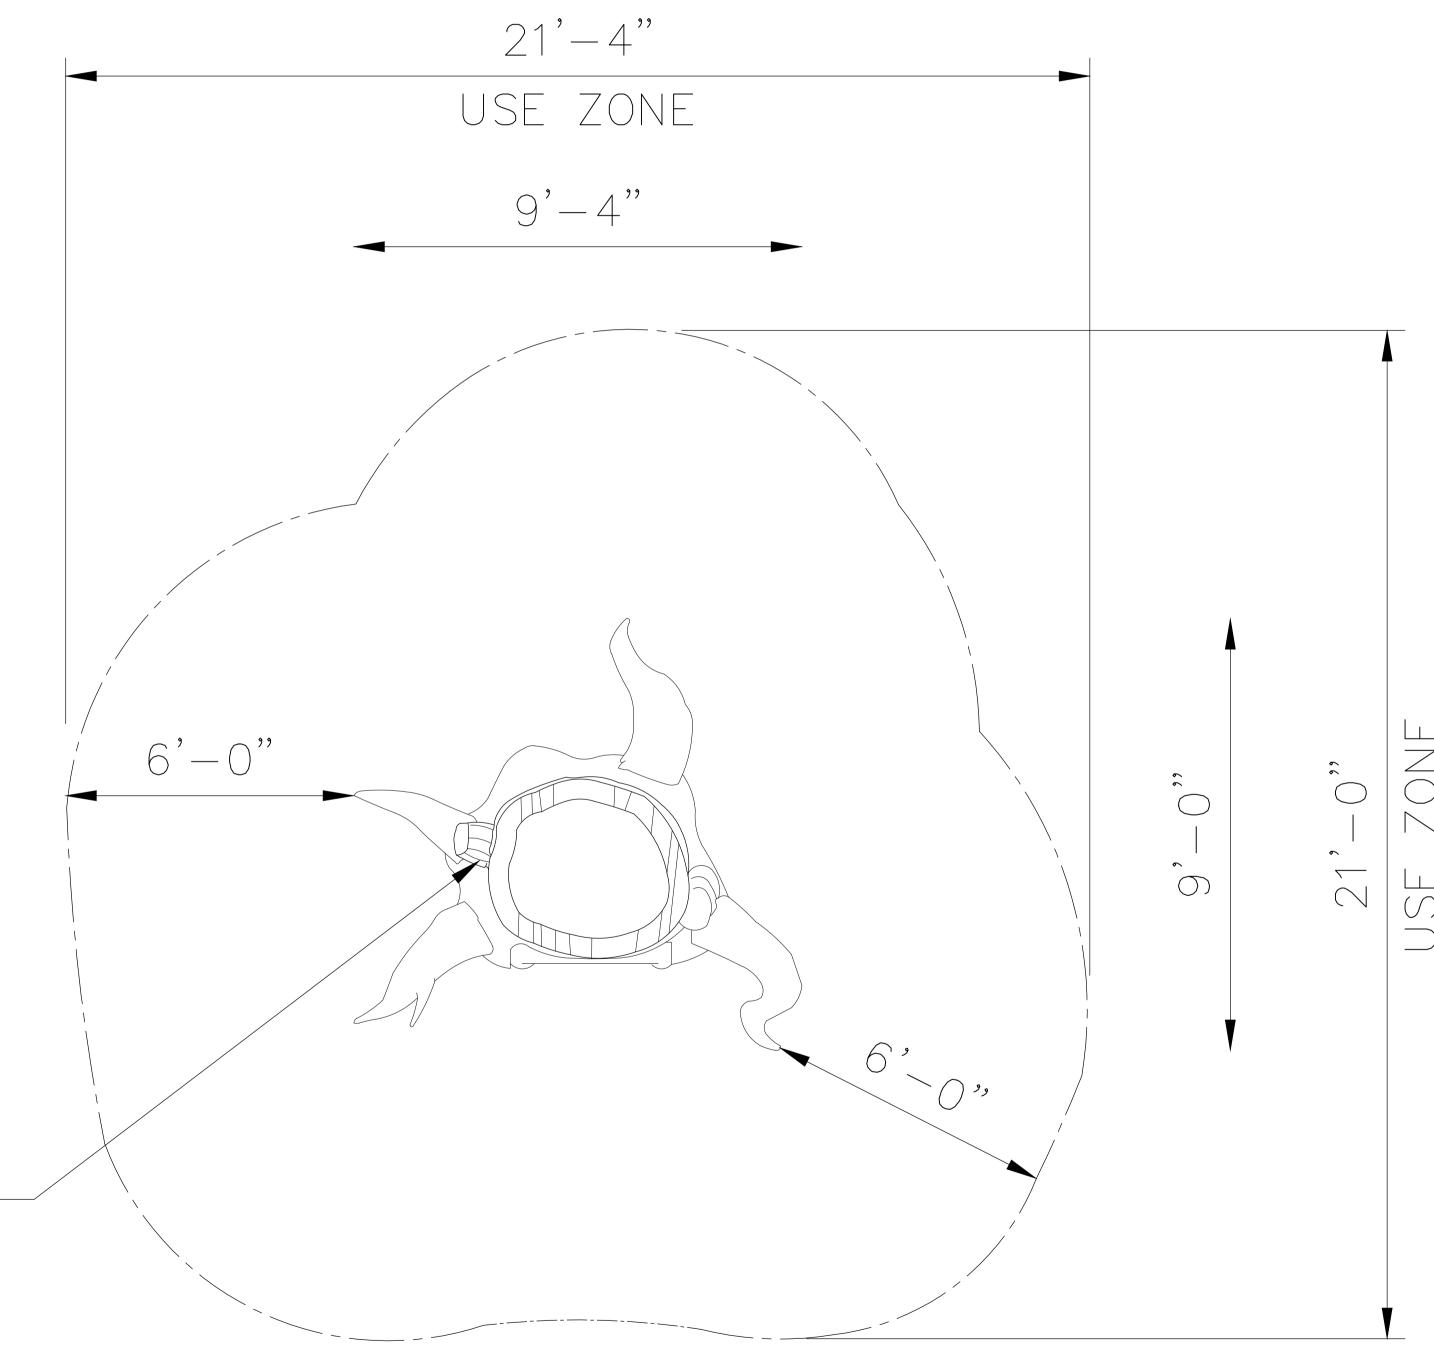

#### **Dimensions:**

9'4"L x 9'W x 8'H

TREE STUMP HOLLOW 9'4"L x 9'W x 8'H

# TOP VIEW

SCALE: 1/211 = 11

TREE STUMP

HOLLOW

4400 Oneal St.•Greenville, Texas •75401 • Phone: 903.454.9237 • Fax: 903.454.3642 E-mail: info@the4kids.com • Website: www.the4kids.com

ALL RIGHTS RESERVED. THIS DRAWING IS PROPERTY OF STROMBERG ARCHITECTURAL PRODUCTS INC. AND MAY BE USED ONLY WHEN UTILIZING STROMBERG ARCHITECTURAL PRODUCTS. STROMBERG ARCHITECTURAL PRODUCTS INC. GENERAL TERMS AND CONDITIONS APPLY AND ARE INCORPORATE HERE IN BY REFERENCE. THIS DETAIL MAY NOT APPLY TO ALL CONDITIONS AND CONSTRUCTION SITUATIONS.