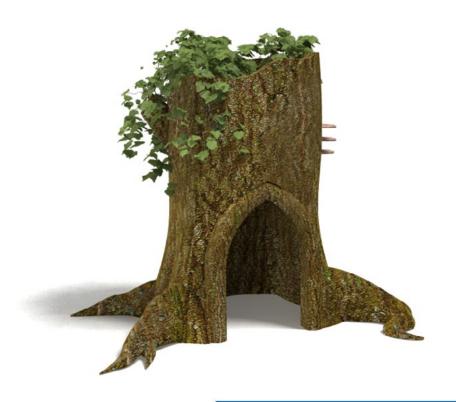

## Tree Stump Hollow

Captivating and mesmerizing, The 4 Kids Tree Stump Hollow play sculpture brings kids running as part of any theme park or playground plan. Offering endless opportunities for climbing, crawling, balancing and, of course, dreaming up thrilling make believe adventures, the Tree Stump Hollow provides a backdrop for awesome playground fun and excitement. Expertly detailed to perfectly replicate a natural tree stump, this work of playground art is created in the Greenville, Texas studios of The 4 Kids by artists, sculptors and engineers. As a superb completer element to enhance theme park décor that includes everything from enchanted fairylands to natural forestry, the Tree Stump Hollow is exquisite, kicking up the fun factor and reinforcing the learning experience. High safety standards and top quality construction, including glass fiber reinforced concrete, ensures that the Tree Stump Hollow will provide years of play enjoyment for kids while remaining in "like new" condition in all types of weather with very little maintenance required.

# **Tree Stump Hollow**

Offering endless opportunities for climbing, crawling, balancing and, of course, dreaming up thrilling make believe adventures, the Tree Stump Hollow provides a backdrop for awesome playground fun and excitement.

TREE STUMP HOLLOW 9'4"L x 9'W x 8'H