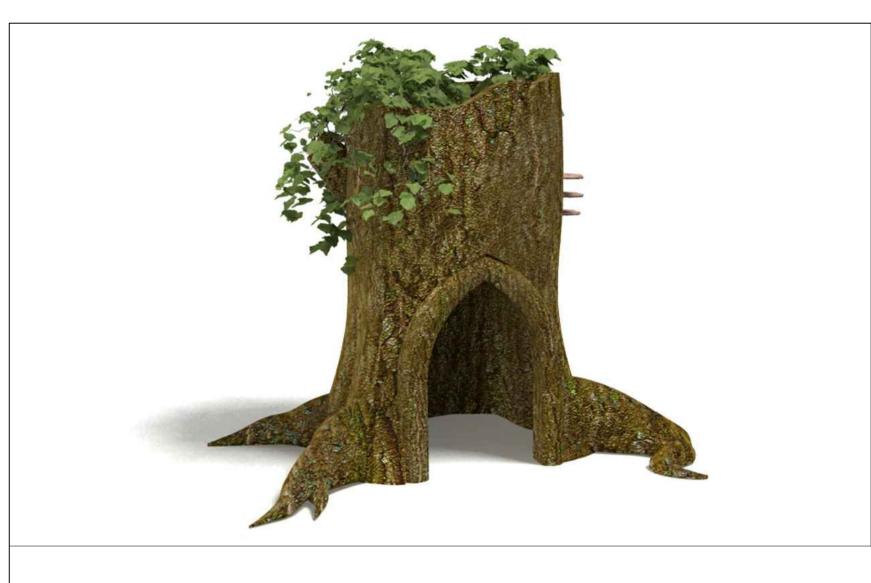

## Tree Stump Hollow

Captivating and mesmerizing, The 4 Kids Tree Stump Hollow play sculpture brings kids running as part of any theme park or playground plan. Offering endless opportunities for climbing, crawling, balancing and, of course, dreaming up thrilling make believe adventures, the Tree Stump Hollow provides a backdrop for awesome playground fun and excitement. Expertly detailed to perfectly replicate a natural tree stump, this work of playground art is created in the Greenville, Texas studios of The 4 Kids by artists, sculptors and engineers. As a superb completer element to enhance theme park décor that includes everything from enchanted fairylands to natural forestry, the Tree Stump Hollow is exquisite, kicking up the fun factor and reinforcing the learning experience. High safety standards and top quality construction, including glass fiber reinforced concrete, ensures that the Tree Stump Hollow will provide years of play enjoyment for kids while remaining in "like new" condition in all types of weather with very little maintenance required.

# **Tree Stump Hollow**

Offering endless opportunities for climbing, crawling, balancing and, of course, dreaming up thrilling make believe adventures, the Tree Stump Hollow provides a backdrop for awesome playground fun and excitement.

TREE STUMP HOLLOW 9'4"L x 9'W x 8'H