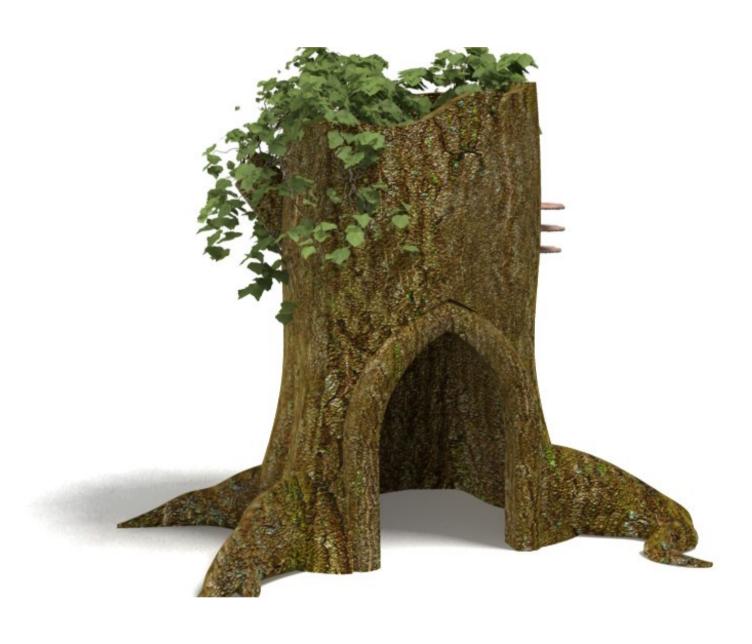

## Tree Stump Hollow

Captivating and mesmerizing, The 4 Kids Tree Stump Hollow play sculpture brings kids running as part of any theme park or playground plan. Offering endless opportunities for climbing, crawling, balancing and, of course, dreaming up thrilling make believe adventures, the Tree Stump Hollow provides a backdrop for awesome playground fun and excitement. Expertly detailed to perfectly replicate a natural tree stump, this work of playground art is created in the Greenville, Texas studios of The 4 Kids by artists, sculptors and engineers. As a superb completer element to enhance theme park décor that includes everything from enchanted fairylands to natural forestry, the Tree Stump Hollow is exquisite, kicking up the fun factor and reinforcing the learning experience. High safety standards and top quality construction, including glass fiber reinforced concrete, ensures that the Tree Stump Hollow will provide years of play enjoyment for kids while remaining in "like new" condition in all types of weather with very little maintenance required.

# **Tree Stump Hollow**

Offering endless opportunities for climbing, crawling, balancing and, of course, dreaming up thrilling make believe adventures, the Tree Stump Hollow provides a backdrop for awesome playground fun and excitement.

TREE STUMP HOLLOW 9'4"L x 9'W x 8'H