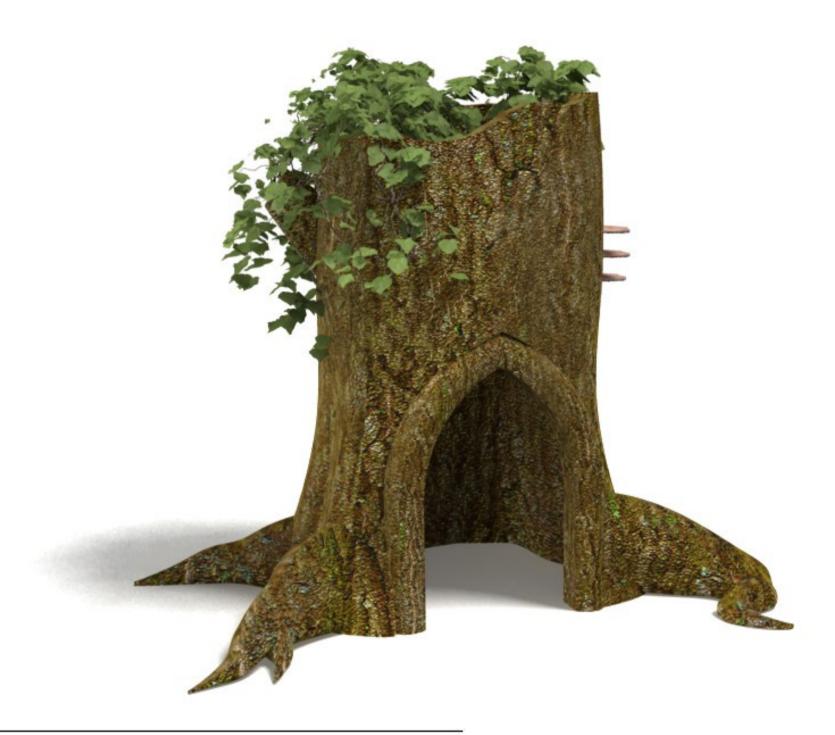

## Tree Stump Hollow

Captivating and mesmerizing, The 4 Kids Tree Stump Hollow play sculpture brings kids running as part of any theme park or playground plan. Offering endless opportunities for climbing, crawling, balancing and, of course, dreaming up thrilling make believe adventures, the Tree Stump Hollow provides a backdrop for awesome playground fun and excitement. Expertly detailed to perfectly replicate a natural tree stump, this work of playground art is created in the Greenville, Texas studios of The 4 Kids by artists, sculptors and engineers. As a superb completer element to enhance theme park décor that includes everything from enchanted fairylands to natural forestry, the Tree Stump Hollow is exquisite, kicking up the fun factor and reinforcing the learning experience. High safety standards and top quality construction, including glass fiber reinforced concrete, ensures that the Tree Stump Hollow will provide years of play enjoyment for kids while remaining in "like new" condition in all types of weather with very little maintenance required.

# **Tree Stump Hollow**

Offering endless opportunities for climbing, crawling, balancing and, of course, dreaming up thrilling make believe adventures, the Tree Stump Hollow provides a backdrop for awesome playground fun and excitement.

TREE STUMP HOLLOW 9'4"L x 9'W x 8'H