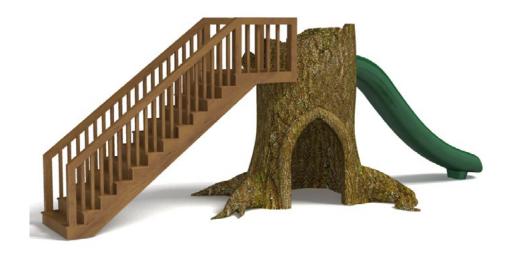

## **Tree Stump Hollow** with Slide

Kids find the fun in everything, even an ordinary tree stump, which can become the imaginary home of elves or a mountain to climb and conquer. The 4 Kids Tree Stump Hollow Slide is no ordinary tree stump, however! Kicking up the fun factor to awesome levels, this exceptional playground structure offers kids the exciting opportunity to climb, crawl, balance, explore and slide their way to hours of fun and playground entertainment. Make believe scenarios run the gamut with the Tree Stump Hollow as a backdrop, and expert designers in the Greenville, Texas studios of The 4 Kids custom create for every park or playground, theme park, fun center, kid's museum, family resorts and many more. The possibilities are endless for this captivating work of playground art. It isn't just the kids who love the Tree Stump Hollow Slide, however. Even park planners and parents are impressed with its superior design, high safety levels and gfrc construction, ensuring years of fun and excitement with virtually no maintenance required.

## **Tree Stump Hollow with Slide**

Make believe scenarios run the gamut with the Tree Stump Hollow as a backdrop, and expert designers in the Greenville, Texas studios of The 4 Kids custom create for every park or playground, theme park, fun center, kid's museum, family resorts and many more.