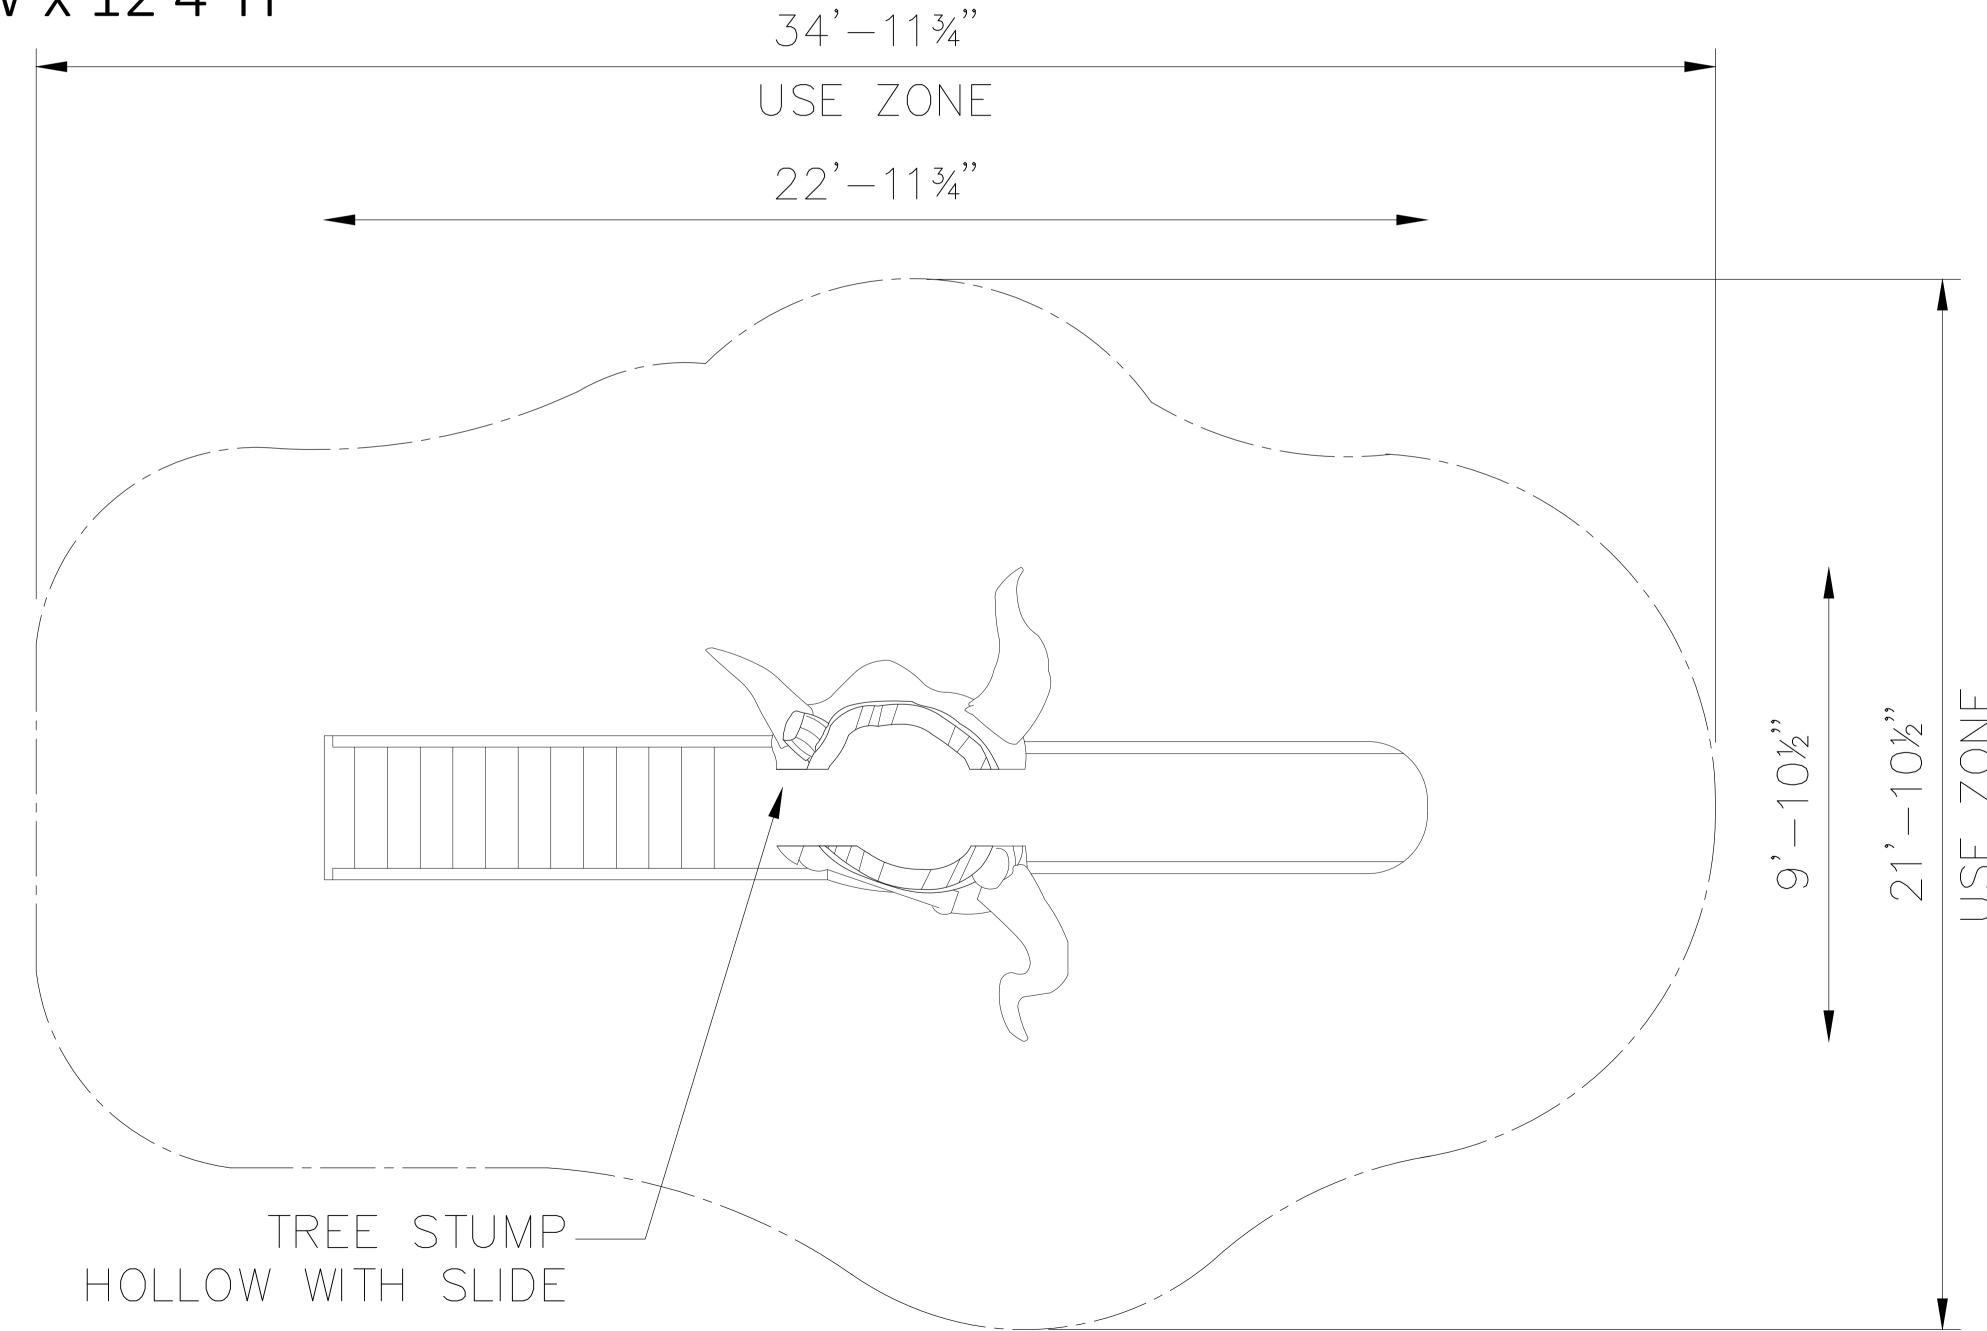

#### **Dimensions:**

22'11.75"L x 9'10.5"W x 12'4"H

# TREE STUMP HOLLOW WITH SLIDE 22'11 3/4"L x 9'10 1/2"W x 12'4"H

TOP VIEW

SCALE: 1/2" = 1'

4400 Oneal St.•Greenville, Texas •75401 • Phone: 903.454.9237 • Fax: 903.454.3642 E-mail: info@the4kids.com • Website: www.the4kids.com