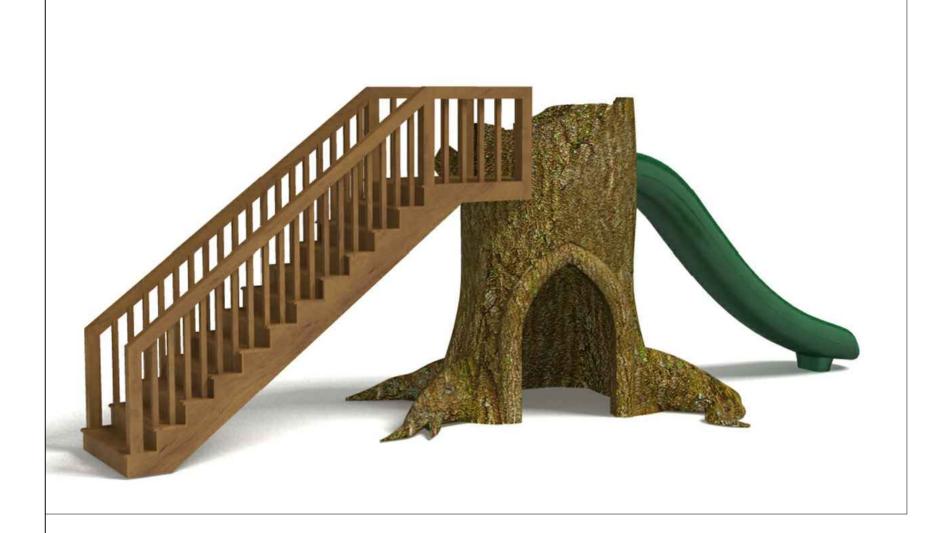

## **Tree Stump Hollow** with Slide

Kids find the fun in everything, even an ordinary tree stump, which can become the imaginary home of elves or a mountain to climb and conquer. The 4 Kids Tree Stump Hollow Slide is no ordinary tree stump, however! Kicking up the fun factor to awesome levels, this exceptional playground structure offers kids the exciting opportunity to climb, crawl, balance, explore and slide their way to hours of fun and playground entertainment. Make believe scenarios run the gamut with the Tree Stump Hollow as a backdrop, and expert designers in the Greenville, Texas studios of The 4 Kids custom create for every park or playground, theme park, fun center, kid's museum, family resorts and many more. The possibilities are endless for this captivating work of playground art. It isn't just the kids who love the Tree Stump Hollow Slide, however. Even park planners and parents are impressed with its superior design, high safety levels and gfrc construction, ensuring years of fun and excitement with virtually no maintenance required.

## **Tree Stump Hollow with Slide**

Make believe scenarios run the gamut with the Tree Stump Hollow as a backdrop, and expert designers in the Greenville, Texas studios of The 4 Kids custom create for every park or playground, theme park, fun center, kid's museum, family resorts and many more.

# TREE STUMP HOLLOW WITH SLIDE 22'11 3/4"L x 9'10 1/2"W x 12'4"H

TOP VIEW

SCALE: 1/2" = 1'

4400 Oneal St.•Greenville, Texas •75401 • Phone: 903.454.9237 • Fax: 903.454.3642 E-mail: info@the4kids.com • Website: www.the4kids.com