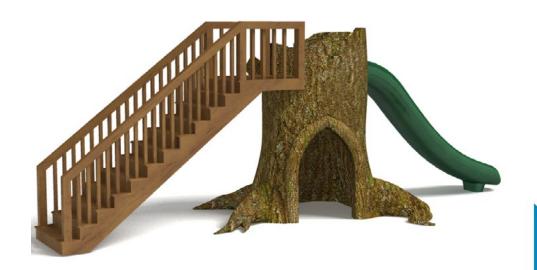

## **Tree Stump Hollow** with Slide

Kids find the fun in everything, even an ordinary tree stump, which can become the imaginary home of elves or a mountain to climb and conquer. The 4 Kids Tree Stump Hollow Slide is no ordinary tree stump, however! Kicking up the fun factor to awesome levels, this exceptional playground structure offers kids the exciting opportunity to climb, crawl, balance, explore and slide their way to hours of fun and playground entertainment. Make believe scenarios run the gamut with the Tree Stump Hollow as a backdrop, and expert designers in the Greenville, Texas studios of The 4 Kids custom create for every park or playground, theme park, fun center, kid's museum, family resorts and many more. The possibilities are endless for this captivating work of playground art. It isn't just the kids who love the Tree Stump Hollow Slide, however. Even park planners and parents are impressed with its superior design, high safety levels and gfrc construction, ensuring years of fun and excitement with virtually no maintenance required.

## **Tree Stump Hollow with Slide**

Make believe scenarios run the gamut with the Tree Stump Hollow as a backdrop, and expert designers in the Greenville, Texas studios of The 4 Kids custom create for every park or playground, theme park, fun center, kid's museum, family resorts and many more.