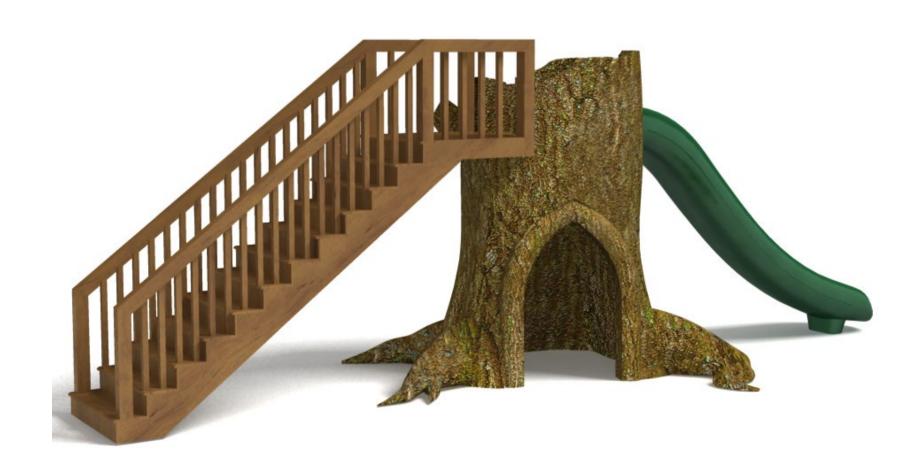

## **Tree Stump Hollow** with Slide

Kids find the fun in everything, even an ordinary tree stump, which can become the imaginary home of elves or a mountain to climb and conquer. The 4 Kids Tree Stump Hollow Slide is no ordinary tree stump, however! Kicking up the fun factor to awesome levels, this exceptional playground structure offers kids the exciting opportunity to climb, crawl, balance, explore and slide their way to hours of fun and playground entertainment. Make believe scenarios run the gamut with the Tree Stump Hollow as a backdrop, and expert designers in the Greenville, Texas studios of The 4 Kids custom create for every park or playground, theme park, fun center, kid's museum, family resorts and many more. The possibilities are endless for this captivating work of playground art. It isn't just the kids who love the Tree Stump Hollow Slide, however. Even park planners and parents are impressed with its superior design, high safety levels and gfrc construction, ensuring years of fun and excitement with virtually no maintenance required.

## **Tree Stump Hollow with Slide**

Make believe scenarios run the gamut with the Tree Stump Hollow as a backdrop, and expert designers in the Greenville, Texas studios of The 4 Kids custom create for every park or playground, theme park, fun center, kid's museum, family resorts and many more.

# TREE STUMP HOLLOW WITH SLIDE 22'11 3/4"L x 9'10 1/2"W x 12'4"H

TOP VIEW

SCALE: 1/2" = 1'

4400 Oneal St.•Greenville, Texas •75401 • Phone: 903.454.9237 • Fax: 903.454.3642 E-mail: info@the4kids.com • Website: www.the4kids.com