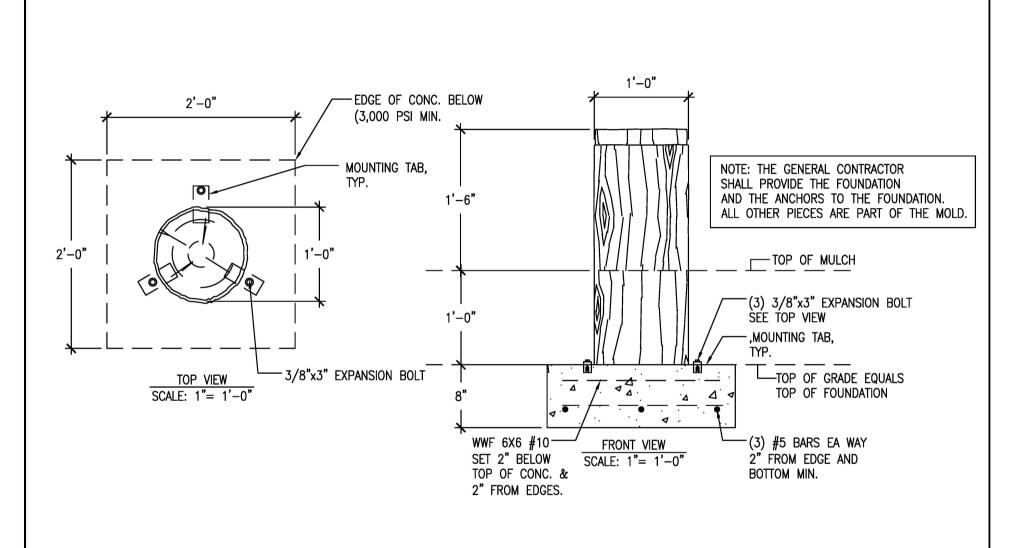

# **Mounting Options:**

Installation Option 1 Installation Option 2

Ordering from The 4 Kids is easy, initial consultation & quote is free. We can also provide you with design ideas and conceptual drawings. We want your whole experience with The 4 Kids to be smooth & rewarding.

|                                                                                                                                |                                                       |               | ITEM ID: NAT103       |                                                             | MATERIAL: GFRC  |                |
|--------------------------------------------------------------------------------------------------------------------------------|-------------------------------------------------------|---------------|-----------------------|-------------------------------------------------------------|-----------------|----------------|
| BE USED ONLY WHEN UTILIZING THE 4 KIDS INC. GENERAL TERMS AND CONDITIONS APPLY AND ARE INCORPORATED HERE IN BY REFERENCE. THIS |                                                       | MOLD          | APX. TTL. WEIGHT      | TOTAL # OF ITEM:                                            |                 |                |
| DETAIL MAY NOT APPLY TO ALL CONDITIONS AND CONSTRUCTION SITUATIONS.                                                            |                                                       |               |                       | 1000 LBS                                                    | TOTAL SQ. FEET: | - [- sqm.]     |
| PROJECT: TITLE: STUMP STEPPER                                                                                                  |                                                       | REFERENCES: _ |                       | COLOR & PER APPROVED SAMPLE<br>TEXTURE: PER APPROVED SAMPLE |                 |                |
| \$\the \tag{\tag{the }}                                                                                                        | CUSTOM THEMED PLAYGROUNDS                             |               | TYPE DWG: FABRICATION |                                                             | DRAWN BY: TSPA  | DATE: 12/21/17 |
| kids                                                                                                                           | Moo Oneal Street, Greenville, TX. Phone: 903.454.9237 |               | SCALE: AS NOTED       | SHEET: A                                                    | DWG. SHEET:     |                |