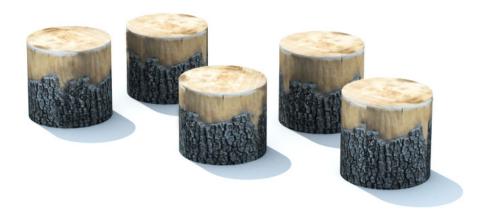

# **Tree Stump Steppers**

The 4 Kids has created a new dimension to artful play. The company has focused on bringing back nature to the playground allowing children to get closer to nature in a safe environment. These stumps are crafted from glass fiber reinforced concrete. This material is revolutionary because it is weather resistant and rust free. This means that maintenance is low ultimately keeping your overall cost down. These stump steppers are created to mimic the bark stump of a tree. The textured detail is hand crafted to make each playground unique. Let The 4 Kids help you with your next project, call us today!

### **Dimensions:**

1'D x 10"H;

1'D x 12"H;

1'D x 18"H;

1'D x 24"H: