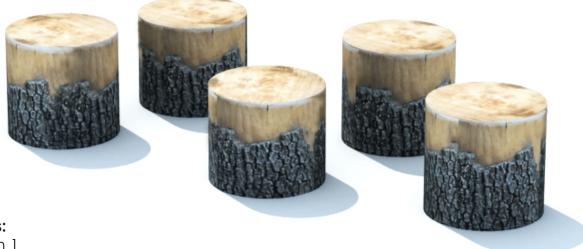

# **Tree Stump Steppers**

The 4 Kids has created a new dimension to artful play. The company has focused on bringing back nature to the playground allowing children to get closer to nature in a safe environment. These stumps are crafted from glass fiber reinforced concrete. This material is revolutionary because it is weather resistant and rust free. This means that maintenance is low ultimately keeping your overall cost down. These stump steppers are created to mimic the bark stump of a tree. The textured detail is hand crafted to make each playground unique. Let The 4 Kids help you with your next project, call us today!

### **Dimensions:**

1'D x 10"H;

1'D x 12"H;

1'D x 18"H;

1'D x 24"H: