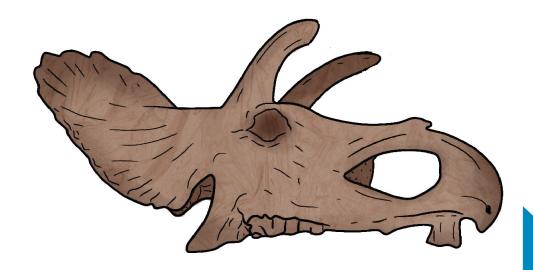

# **Triceratops** Skull Climber

This Triceratops skull climber adds a fun, historic aspect to your creative playground. This skull can be created to replicate a life size skull. It can also be customized to fit into your play area. Our expert team of designers will help you create a space that will flow naturally and safely. Contact us today to get more information about our custom park playgrounds! Let us bring your ideas from paper to reality.

# TRICERATOPS SKULL CLIMBER 5' L x 3' W