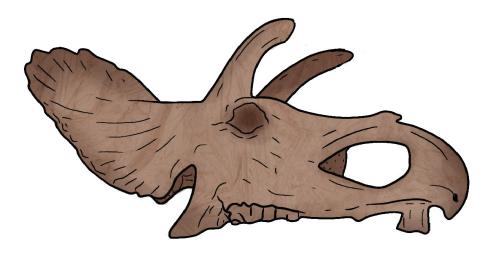

# **Triceratops** Skull Climber

This Triceratops skull climber adds a fun, historic aspect to your creative playground. This skull can be created to replicate a life size skull. It can also be customized to fit into your play area. Our expert team of designers will help you create a space that will flow naturally and safely. Contact us today to get more information about our custom park playgrounds! Let us bring your ideas from paper to reality.

# TRICERATOPS SKULL CLIMBER 5' L x 3' W