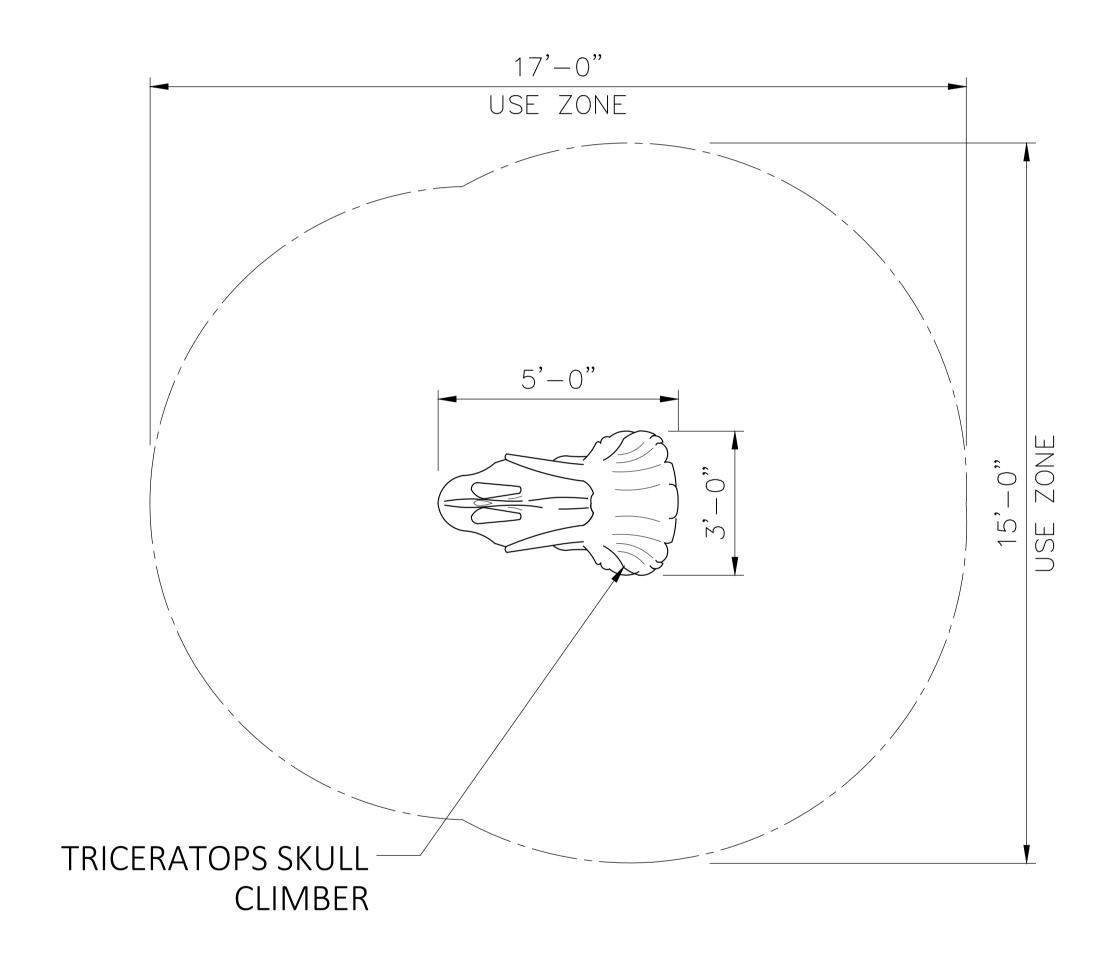

#### **Dimensions:**

5'L x 3'W

#### Use Zone:

17'L x 15'W

# TRICERATOPS SKULL CLIMBER 5' L x 3' W