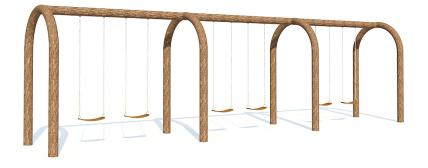

# Triple Arches Swing Set

If you want to get kids moving, a swing set is the way to go. Children love kicking their legs to make the swing go higher and higher. This Arches Double Swing is a low-maintenance, highly-durable structure that does exactly that. Our team will customize the size to suit your project. Need four swings? We got it. Need seven or more? We can do that too. This swing set is constructed from gfrc, which will last forever. We can customize the style, texture, and color to suit your needs. We could even add a few critters on top to liven the setting up a bit, like our Metamorpho Swing or Monkey Business Swing.

## **Dimensions:**

33'4"L x 4'W x 8'H