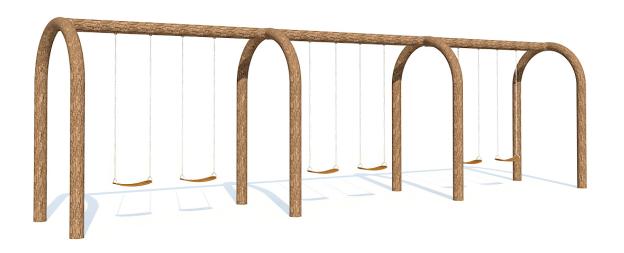

# Triple Arches Swing Set

If you want to get kids moving, a swing set is the way to go. Children love kicking their legs to make the swing go higher and higher. This Arches Double Swing is a low-maintenance, highly-durable structure that does exactly that. Our team will customize the size to suit your project. Need four swings? We got it. Need seven or more? We can do that too. This swing set is constructed from gfrc, which will last forever. We can customize the style, texture, and color to suit your needs. We could even add a few critters on top to liven the setting up a bit, like our Metamorpho Swing or Monkey Business Swing.

## **Dimensions:**

33'4"L x 4'W x 8'H