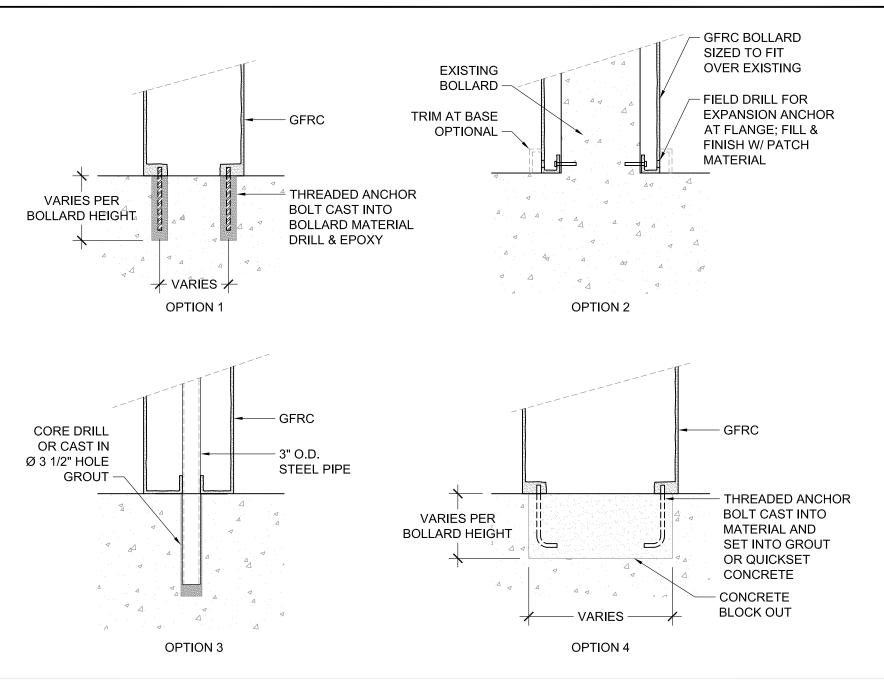

## **Mounting Options:**

See Typical Installation Details

# CUSTOM THEMED PLAYGROUNDS

4400 Oneal Street, Greenville, TX 75401 Phone 903.454.9237 Fax 903.454.3642

TITLE: BOLLARD

TYPE DWG: MOUNTING

SCALE: AS NOTED

DWG. SHEET: SBSP-M1