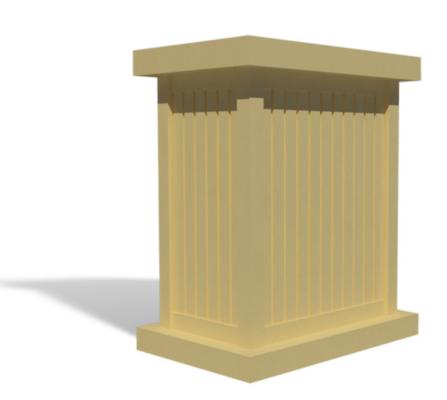

# Trumbull Bollard

When you need security you can rely on and visual appeal that adds to the landscape, the Trumbull Bollard is a great option. This security barrier is crafted with GFRC (glass fiber reinforced concrete), a material engineered for strength, durability, and versatility. We can mold it into a nearly endless variety of shapes, so if this style doesn't quite suit we're happy to collaborate on a custom design with you. The size is fully customizable, ensuring you get exactly what your site needs. Invest in the Trumbull Bollard for properties like hospitals, casinos, schools, attractions, and more.

Why Use Us?

Key Features

 Finishes offered include concrete (shown) and stone

- Made in the USA
- Friendly, professional team on hand to answer questions
- No-cost, no-obligation project quote

Let our team of experienced engineers and artists make your playground the destination for fun! We can create an exciting space where children's imaginations can run wild. A playscape where parents can feel secure and create lasting memories with their whole family.