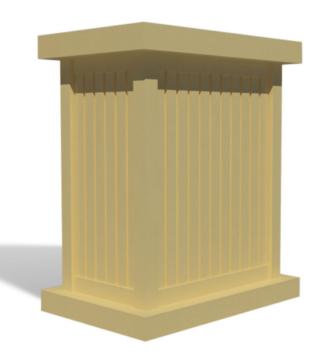

# Trumbull Bollard

When you need security you can rely on and visual appeal that adds to the landscape, the Trumbull Bollard is a great option. This security barrier is crafted with GFRC (glass fiber reinforced concrete), a material engineered for strength, durability, and versatility. We can mold it into a nearly endless variety of shapes, so if this style doesn't quite suit we're happy to collaborate on a custom design with you. The size is fully customizable, ensuring you get exactly what your site needs. Invest in the Trumbull Bollard for properties like hospitals, casinos, schools, attractions, and more.

Why Use Us?

Key Features

 Finishes offered include concrete (shown) and stone

- Made in the USA
- Friendly, professional team on hand to answer questions
- No-cost, no-obligation project quote

Let our team of experienced engineers and artists make your playground the destination for fun! We can create an exciting space where children's imaginations can run wild. A playscape where parents can feel secure and create lasting memories with their whole family.