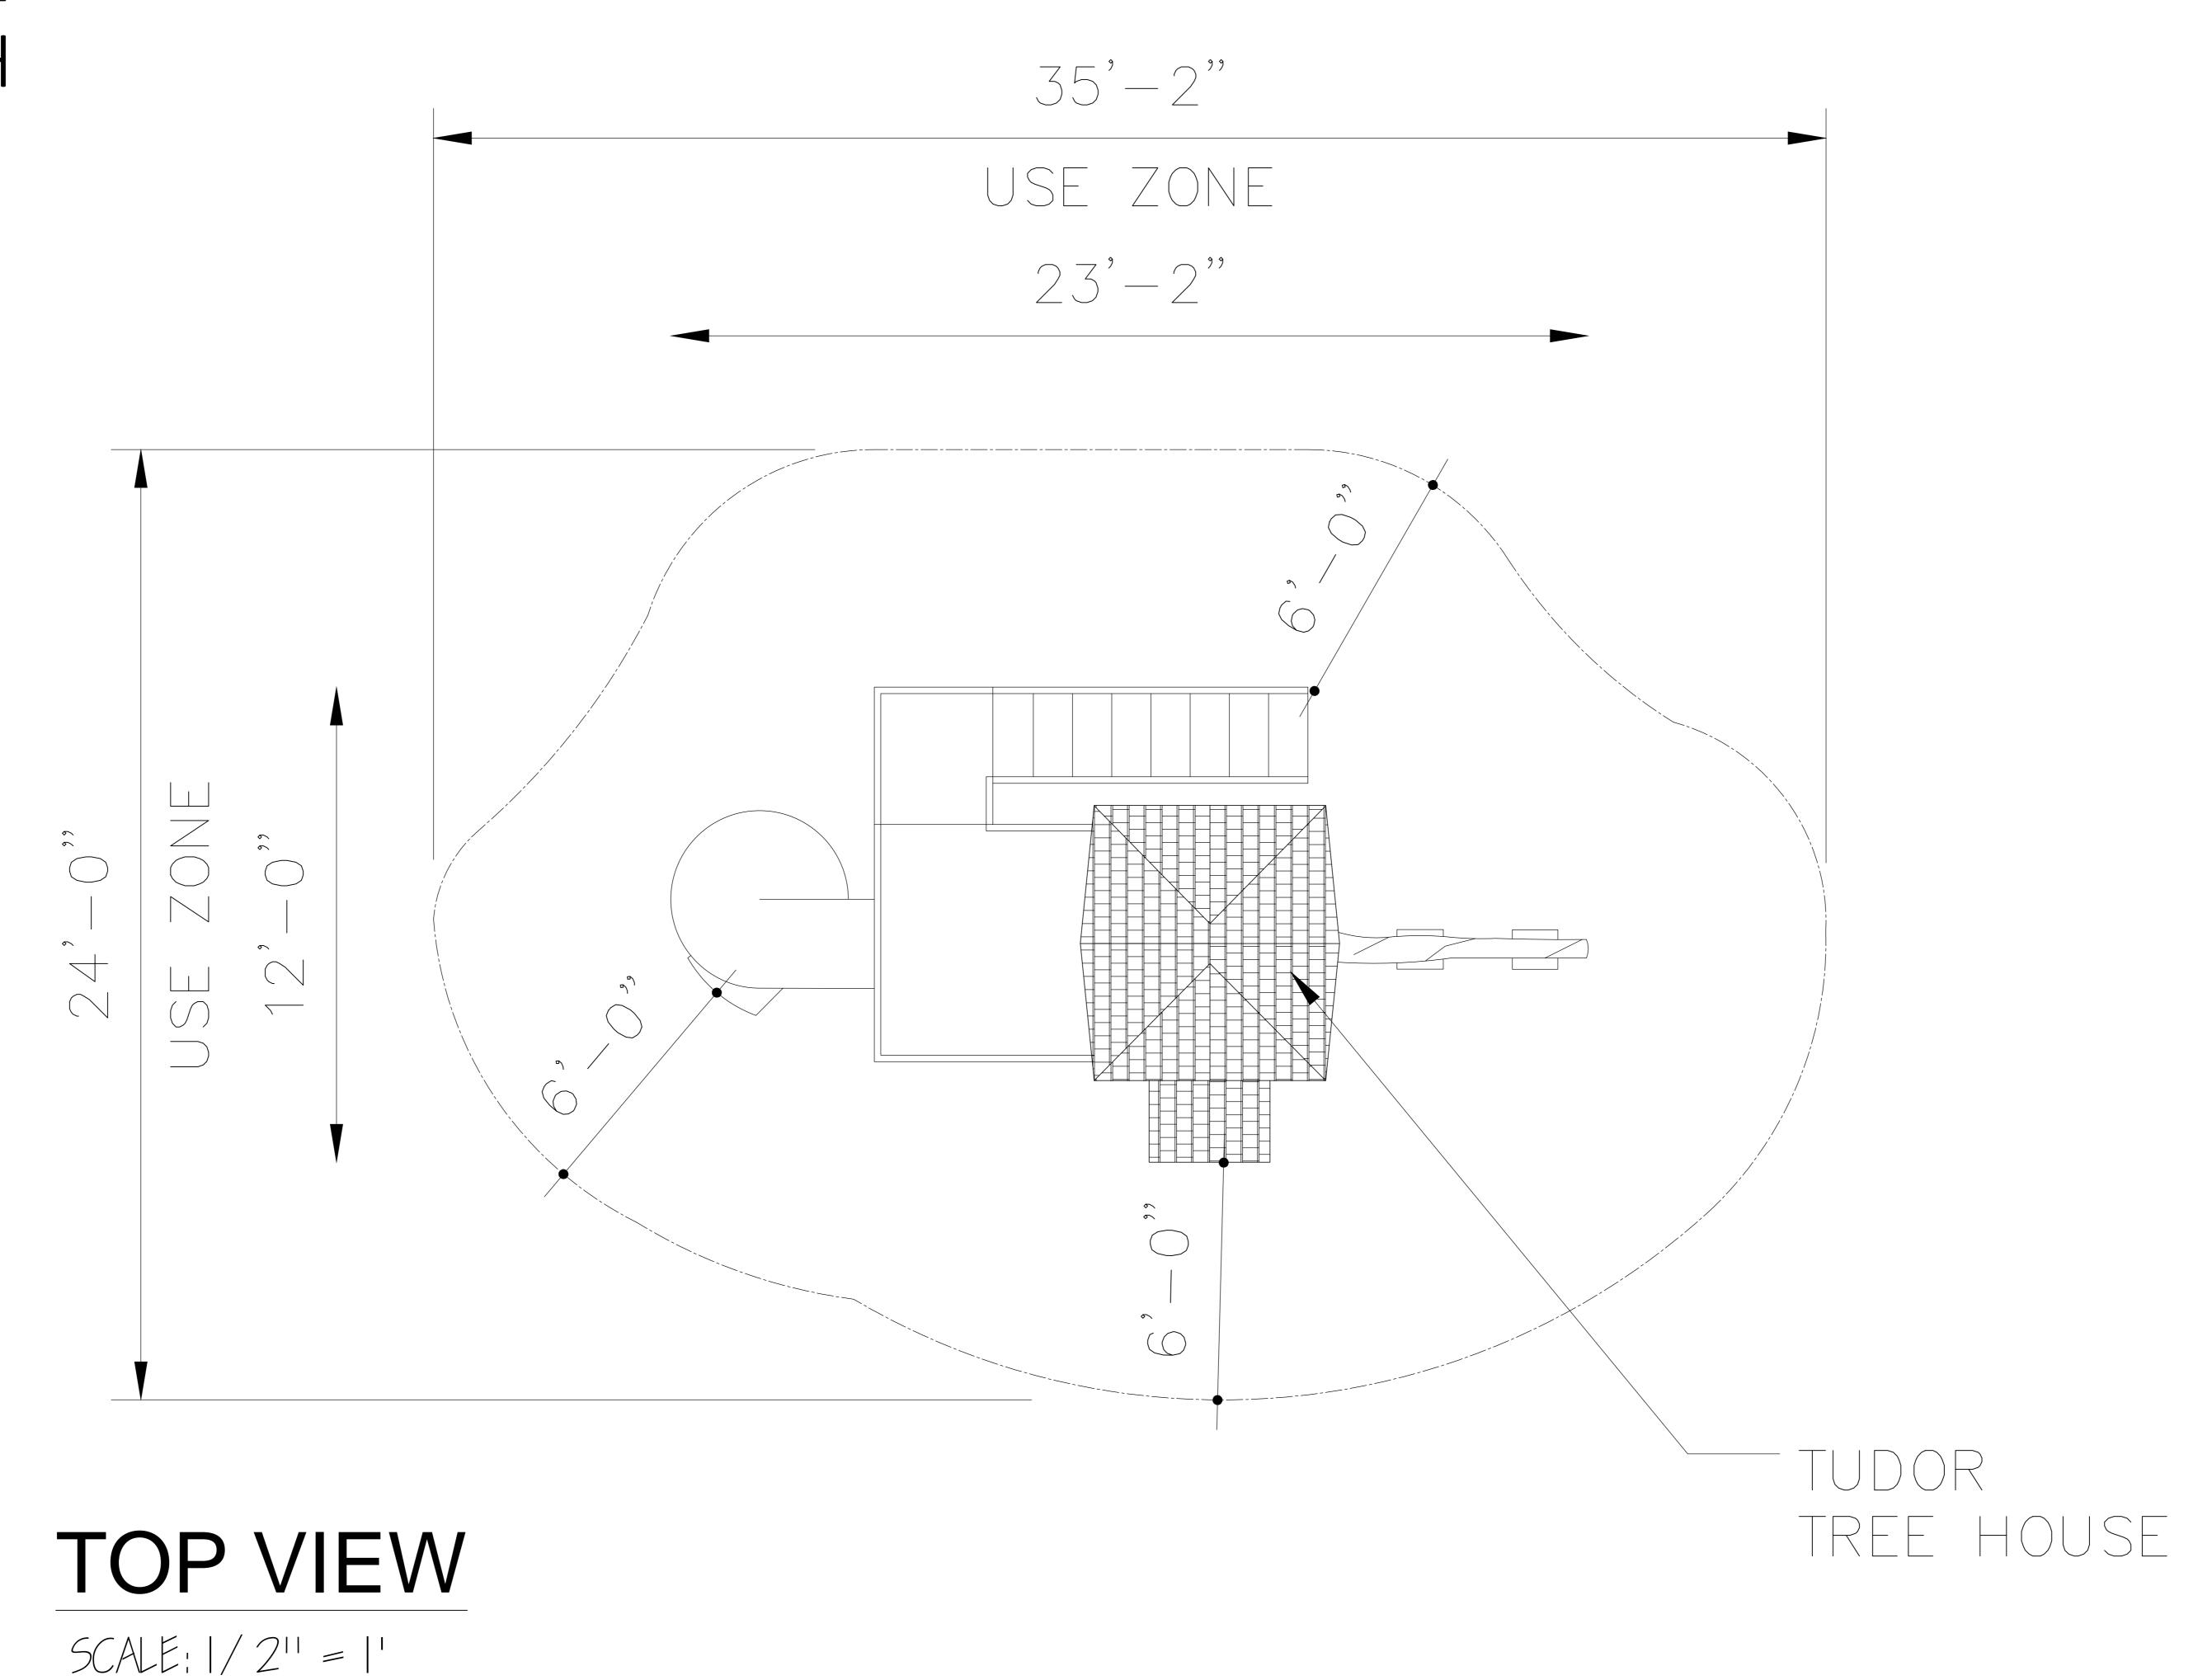

#### **Dimensions:**

23'2"L x 12'W x 12'H

TUDOR TREE HOUSE 23'2"L x 12'W x 12'H