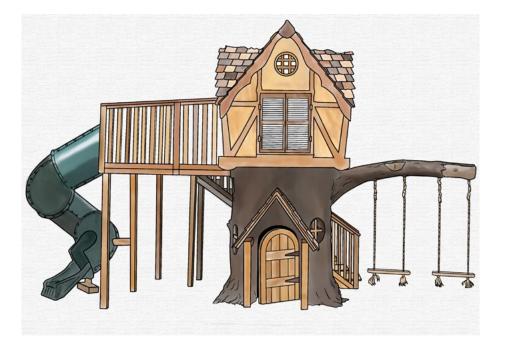

# Tudor Tree House

Lots of people dream of having their own tudor style home, complete with traditional woodsy charm and lovely gingerbread accents. For kids, that dream Tudor home is The 4 Kids Tudor Tree House, which offers a lot more than trim, such as tree swings, twisty tunnel slides, walkways and two stories of fun and adventure on the playground. The Tudor Tree House is a favorite attraction for all the little climbers, crawlers, sliders and swingers in your neighborhood and turns your playground into a world of exciting activity to stimulate growing bodies as well as developing imaginations. There's nothing imaginary about the high level of quality The 4 Kids design team applies during the creation process, however. Parents, park supervisors and school staff can rest easy knowing their little charges are safe and secure at play on the Tudor Tree House structure. If you didn't know it was built from tough, durable glass fiber reinforced polymer, you would believe the tree house was crafted from an actual tree. The meticulous detail and textures are that realistic, but the Tudor Tree House safe, weather-resistant materials require virtually no maintenance for years of fun on the playground.

# **Tudor Tree House**

Lots of people dream of having their own tudor style home, complete with traditional woodsy charm and lovely gingerbread accents. For kids, that dream Tudor home is The 4 Kids Tudor Tree House, which offers a lot more than trim, such as tree swings, twisty tunnel slides, walkways and two stories of fun and adventure on the playground.

TUDOR TREE HOUSE 23'2"L x 12'W x 12'H