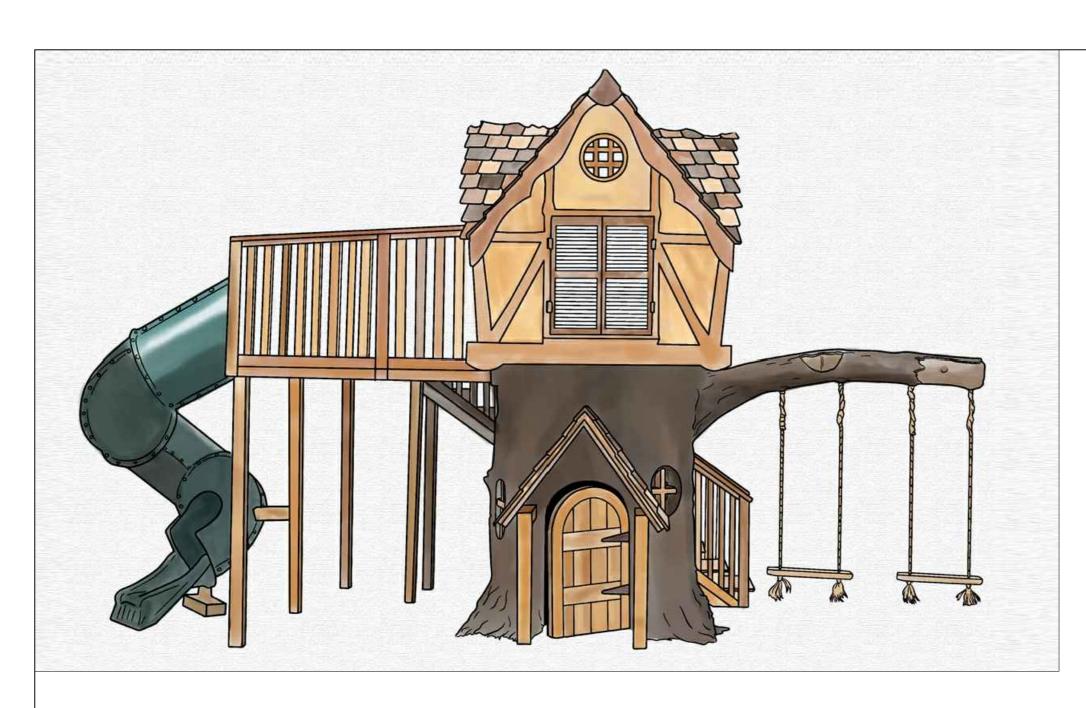

# Tudor Tree House

Lots of people dream of having their own tudor style home, complete with traditional woodsy charm and lovely gingerbread accents. For kids, that dream Tudor home is The 4 Kids Tudor Tree House, which offers a lot more than trim, such as tree swings, twisty tunnel slides, walkways and two stories of fun and adventure on the playground. The Tudor Tree House is a favorite attraction for all the little climbers, crawlers, sliders and swingers in your neighborhood and turns your playground into a world of exciting activity to stimulate growing bodies as well as developing imaginations. There's nothing imaginary about the high level of quality The 4 Kids design team applies during the creation process, however. Parents, park supervisors and school staff can rest easy knowing their little charges are safe and secure at play on the Tudor Tree House structure. If you didn't know it was built from tough, durable glass fiber reinforced polymer, you would believe the tree house was crafted from an actual tree. The meticulous detail and textures are that realistic, but the Tudor Tree House safe, weather-resistant materials require virtually no maintenance for years of fun on the playground.

# **Tudor Tree House**

Lots of people dream of having their own tudor style home, complete with traditional woodsy charm and lovely gingerbread accents. For kids, that dream Tudor home is The 4 Kids Tudor Tree House, which offers a lot more than trim, such as tree swings, twisty tunnel slides, walkways and two stories of fun and adventure on the playground.