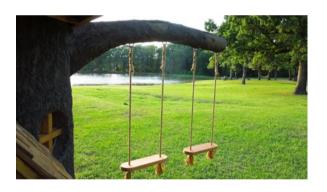

# Tudor Tree House

Lots of people dream of having their own tudor style home, complete with traditional woodsy charm and lovely gingerbread accents. For kids, that dream Tudor home is The 4 Kids Tudor Tree House, which offers a lot more than trim, such as tree swings, twisty tunnel slides, walkways and two stories of fun and adventure on the playground. The Tudor Tree House is a favorite attraction for all the little climbers, crawlers, sliders and swingers in your neighborhood and turns your playground into a world of exciting activity to stimulate growing bodies as well as developing imaginations. There's nothing imaginary about the high level of quality The 4 Kids design team applies during the creation process, however. Parents, park supervisors and school staff can rest easy knowing their little charges are safe and secure at play on the Tudor Tree House structure. If you didn't know it was built from tough, durable glass fiber reinforced polymer, you would believe the tree house was crafted from an actual tree. The meticulous detail and textures are that realistic, but the Tudor Tree House safe, weather-resistant materials require virtually no maintenance for years of fun on the playground.

# **Tudor Tree House**

Lots of people dream of having their own tudor style home, complete with traditional woodsy charm and lovely gingerbread accents. For kids, that dream Tudor home is The 4 Kids Tudor Tree House, which offers a lot more than trim, such as tree swings, twisty tunnel slides, walkways and two stories of fun and adventure on the playground.