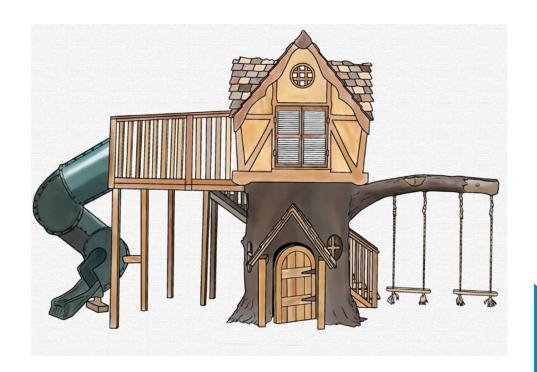

# Tudor Tree House

Lots of people dream of having their own tudor style home, complete with traditional woodsy charm and lovely gingerbread accents. For kids, that dream Tudor home is The 4 Kids Tudor Tree House, which offers a lot more than trim, such as tree swings, twisty tunnel slides, walkways and two stories of fun and adventure on the playground. The Tudor Tree House is a favorite attraction for all the little climbers, crawlers, sliders and swingers in your neighborhood and turns your playground into a world of exciting activity to stimulate growing bodies as well as developing imaginations. There's nothing imaginary about the high level of quality The 4 Kids design team applies during the creation process, however. Parents, park supervisors and school staff can rest easy knowing their little charges are safe and secure at play on the Tudor Tree House structure. If you didn't know it was built from tough, durable glass fiber reinforced polymer, you would believe the tree house was crafted from an actual tree. The meticulous detail and textures are that realistic, but the Tudor Tree House safe, weather-resistant materials require virtually no maintenance for years of fun on the playground.

# **Tudor Tree House**

Lots of people dream of having their own tudor style home, complete with traditional woodsy charm and lovely gingerbread accents. For kids, that dream Tudor home is The 4 Kids Tudor Tree House, which offers a lot more than trim, such as tree swings, twisty tunnel slides, walkways and two stories of fun and adventure on the playground.

TUDOR TREE HOUSE 23'2"L x 12'W x 12'H