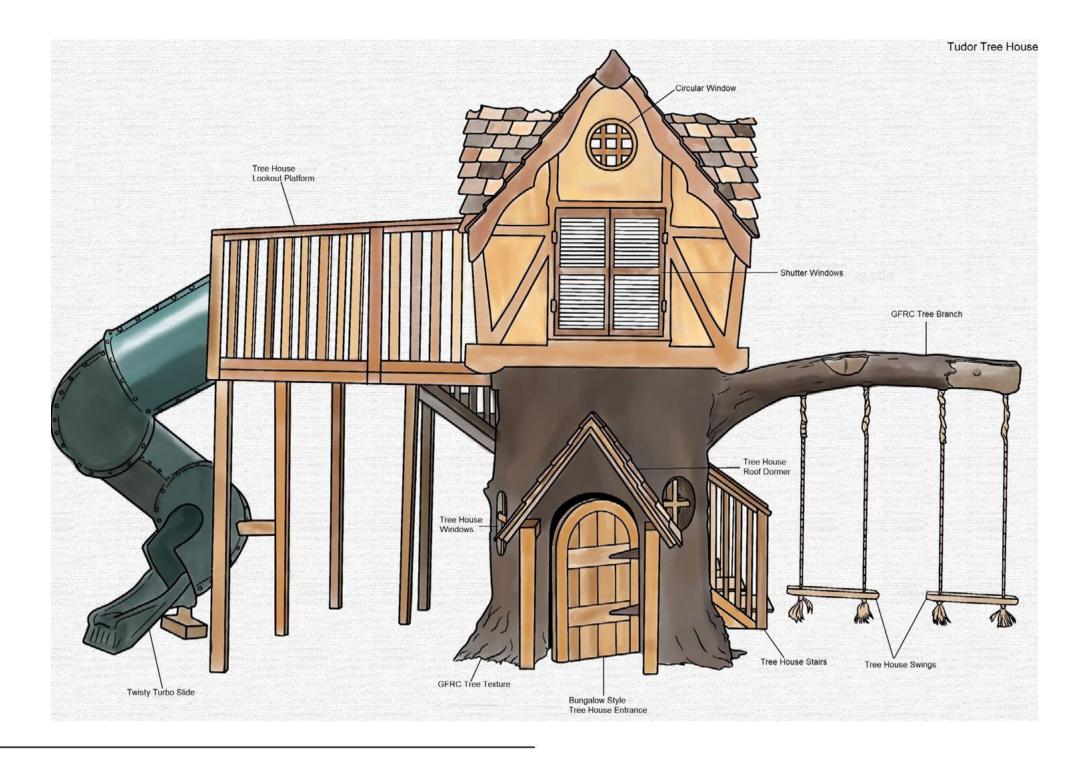

# **Accessories and Options**

Twisty Turbo Slide

Tree House Stairs

**GRFC** Tree Texture

Tree House Swings

4400 ONEAL STREET · GREENVILLE, TX 75401

P: 903454.9237 F: 903.454.3642 W: WWW.THE4KIDS.COM E: INFO@ THE4KIDS.COM