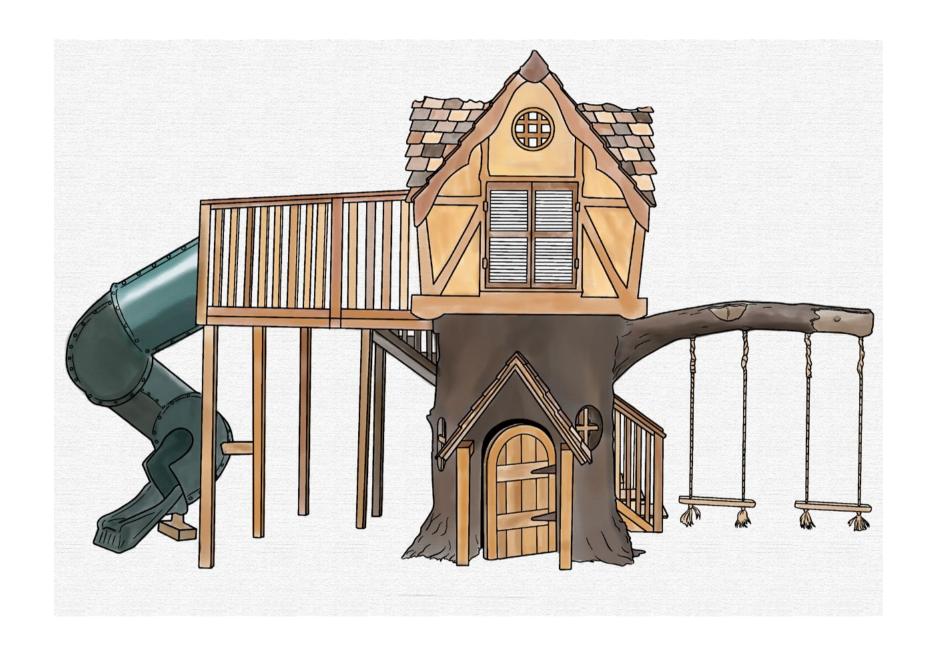

# Tudor Tree House

Lots of people dream of having their own tudor style home, complete with traditional woodsy charm and lovely gingerbread accents. For kids, that dream Tudor home is The 4 Kids Tudor Tree House, which offers a lot more than trim, such as tree swings, twisty tunnel slides, walkways and two stories of fun and adventure on the playground. The Tudor Tree House is a favorite attraction for all the little climbers, crawlers, sliders and swingers in your neighborhood and turns your playground into a world of exciting activity to stimulate growing bodies as well as developing imaginations. There's nothing imaginary about the high level of quality The 4 Kids design team applies during the creation process, however. Parents, park supervisors and school staff can rest easy knowing their little charges are safe and secure at play on the Tudor Tree House structure. If you didn't know it was built from tough, durable glass fiber reinforced polymer, you would believe the tree house was crafted from an actual tree. The meticulous detail and textures are that realistic, but the Tudor Tree House safe, weather-resistant materials require virtually no maintenance for years of fun on the playground.

# **Tudor Tree House**

Lots of people dream of having their own tudor style home, complete with traditional woodsy charm and lovely gingerbread accents. For kids, that dream Tudor home is The 4 Kids Tudor Tree House, which offers a lot more than trim, such as tree swings, twisty tunnel slides, walkways and two stories of fun and adventure on the playground.

TUDOR TREE HOUSE 23'2"L x 12'W x 12'H