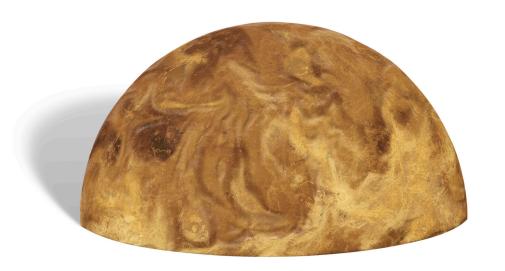

# Venus Space Sphere

Fill children with
the wonderment
and possibilities of
space with the Venus
Space Sculpture from The
4 Kids! Show them the surface
of the second planet from the sun
while they climb, balance and play over
its dome. Made from safe and durable
materials that are low maintenance and
weather resistant, the Venus Space
Sphere can be used indoors or outdoors
in your playground, educational center
or museum.

### **Dimensions:**

48"dia x 24"H