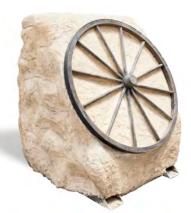

# Wagon Wheel Climber

A Farm or Frontier themed playground is a haven for imaginative kids who love the Old West. Imagine having a wagon wheel with spokes you can climb, mounted on a boulder. Delighted kids love The 4 Kids' Wagon Wheel Climber, which brings the frontier, or the farm, to community or commercial playgrounds in a unique and imaginative way. Make believe is easy with this customized wagon wheel playground climber, and safety is ensured by master playground designers who use superior construction materials. Durable in any weather, The 4 Kids' Wagon Wheel Climber promises years of climbing fun on the playground.

### Key Features

- Everything a park planner needs
- Perfect for theme parks, community or commercial playgrounds
- Customized designs
- Mounted on a constructed boulder for safety
- Free initial quote and consultation

## Specifications

Age Range: 2 - 5 years 5 - 12 years

**Dimensions:** 48" x 48" x 48"

**Play Area:** 16' X 16'

Mounting Options: See Typical Installation Details