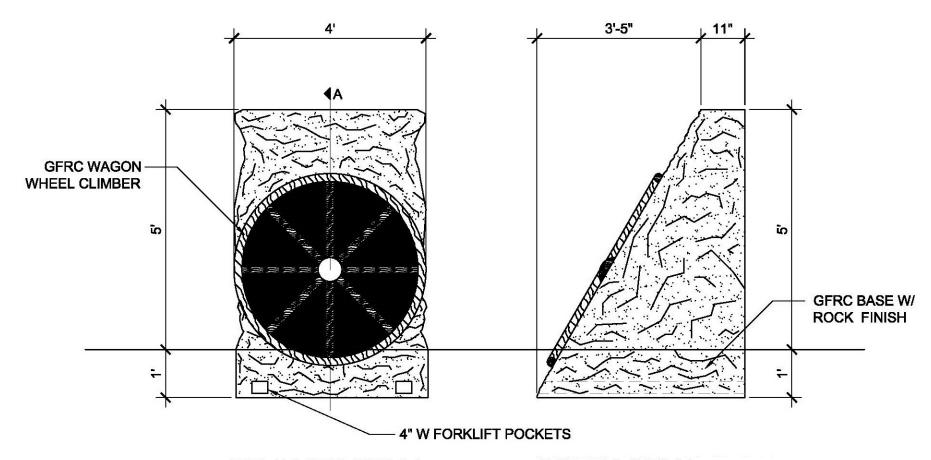

## Specifications

Age Range: 2 - 5 years 5 - 12 years

**Dimensions:** 48" x 48" x 48"

**Play Area:** 16' X 16'

Mounting Options: See Typical Installation Details

4400 Oneal St. Greenville, TX 75401 info@the4kids.com www.the4kids.com

903.454.9237

© 2014 The 4 Kids Inc. All rights reserved.

FRONT VIEW

SCALE: 1/2" = 1'

SIDE VIEW

SCALE: 1/2" = 1'

ALL RIGHTS RESERVED. THIS DRAWING IS PROPERTY OF THE 4 KIDS, INC. AND MAY BE USED ONLY WHEN UTILIZING THE 4 KIDS, INC. GENERAL TERMS AND CONDITIONS APPLY AND ARE INCORPORATED HERE IN BY REFERENCE. THIS DETAIL MAY NOT APPLY TO ALL CONDITIONS AND CONSTRUCTION SITUATIONS.

TITLE: WAGON WHEEL CLIMBER

MATERIAL: GFRC ITEM ID: FRO105 TOTAL # OF ITEM: 1 MOLD APX. TTL. WEIGHT TOTAL SQ. FEET: - [- sqm.] - LBS.[ - KG] COLOR & PE TEXTURE: PE REFERENCES: \_ TYPE DWG: FABRICATION DATE: 3/14/14 DRAWN BY: SCALE: AS NOTED SHEET: DWG. SHEET: