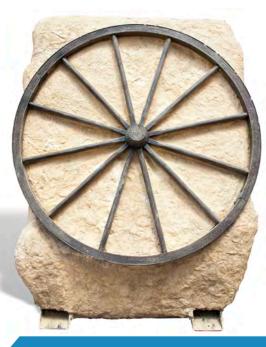

# Wagon Wheel Climber

A Farm or Frontier themed playground is a haven for imaginative kids who love the Old West. Imagine having a wagon wheel with spokes you can climb, mounted on a boulder. Delighted kids love The 4 Kids' Wagon Wheel Climber, which brings the frontier, or the farm, to community or commercial playgrounds in a unique and imaginative way. Make believe is easy with this customized wagon wheel playground climber, and safety is ensured by master playground designers who use superior construction materials. Durable in any weather, The 4 Kids' Wagon Wheel Climber promises years of climbing fun on the playground.

### Key Features

- Everything a park planner needs
- Perfect for theme parks, community or commercial playgrounds
- Customized designs
- Mounted on a constructed boulder for safety
- Free initial quote and consultation

## Specifications

Age Range: 2 - 5 years 5 - 12 years

**Dimensions:** 48" x 48" x 48"

**Play Area:** 16' X 16'

Mounting Options: See Typical Installation Details