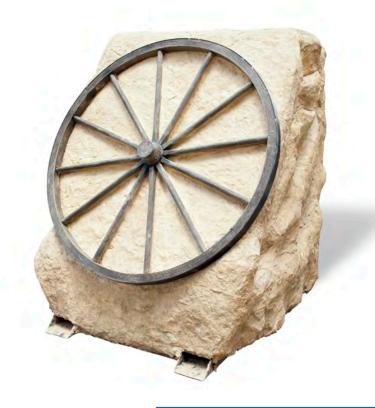

# Wagon Wheel Climber

A Farm or Frontier themed playground is a haven for imaginative kids who love the Old West. Imagine having a wagon wheel with spokes you can climb, mounted on a boulder. Delighted kids love The 4 Kids' Wagon Wheel Climber, which brings the frontier, or the farm, to community or commercial playgrounds in a unique and imaginative way. Make believe is easy with this customized wagon wheel playground climber, and safety is ensured by master playground designers who use superior construction materials. Durable in any weather, The 4 Kids' Wagon Wheel Climber promises years of climbing fun on the playground.

### Key Features

- Everything a park planner needs
- Perfect for theme parks, community or commercial playgrounds
- Customized designs
- Mounted on a constructed boulder for safety
- Free initial quote and consultation

## Specifications

Age Range: 2 - 5 years 5 - 12 years

**Dimensions:** 48" x 48" x 48"

**Play Area:** 16' X 16'

Mounting Options: See Typical Installation Details