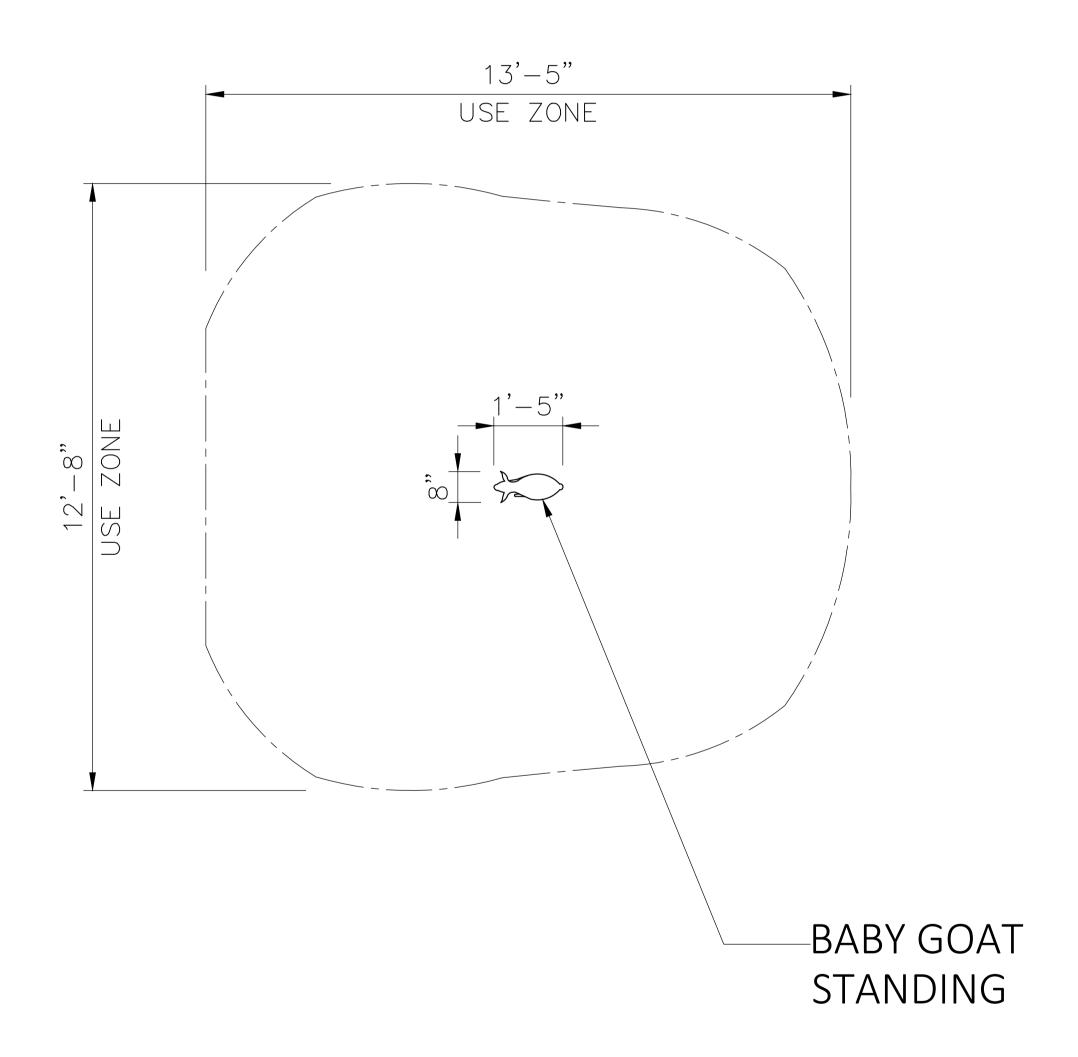

info@the4kids.com

FAR155 BABY GOAT STANDING 17.25" x 7.75" x 15"

# TOP VIEW SCALE: 1/2"=1'-0"