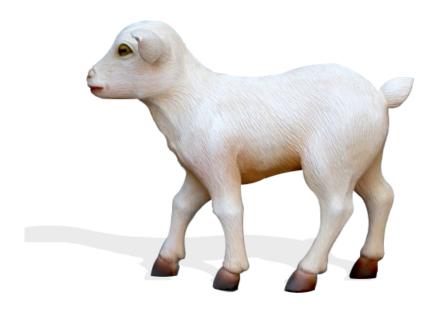

# Walking **Baby** Goat

Nothing kicks up the fun factor at a farm themed park or playground, a children's museum or expo. or an indoor or outdoor fun center like an enchanting group of barnyard animals to charm and captivate visitors of all ages. The 4 Kids Walking Baby Goat play sculpture is an adorable way to welcome guests at the gates of the theme park, enhance an overall décor plan for fun centers, even to round out the panache in a popular zoo venue. So flawlessly designed that children will be certain he's real until they realize they can climb, crawl and meet this little guy eye to eye for some great make believe interaction. Lifelike and posed playfully, the little goat invites park goers to enjoy a play experience second to none, crafted by expert artists in Greenville, Texas studios. Virtually indestructible, the goat replica has a resilient, weather-resistant resin finish that requires very little maintenance for years to come. Part of a barnyard full of farm animal designs, The 4 Kids Baby Goat is custom created to meet individual client needs.

# **Key Features**

- Playground designs customized
- Creative team of expert playground artists and sculptors
- Low maintenance, weather-resistant resin finish
- Highest quality, lifelike baby goat replica
- American made

#### **Dimensions:**

17 1/4" x 7 3/4" x 1' 3"