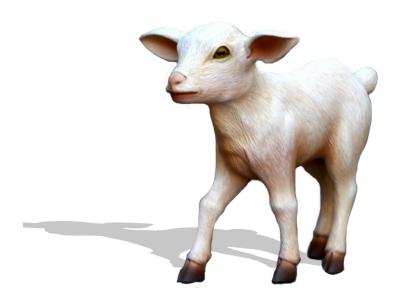

# Walking **Baby** Goat

Nothing kicks up the fun factor at a farm themed park or playground, a children's museum or expo. or an indoor or outdoor fun center like an enchanting group of barnyard animals to charm and captivate visitors of all ages. The 4 Kids Walking Baby Goat play sculpture is an adorable way to welcome guests at the gates of the theme park, enhance an overall décor plan for fun centers, even to round out the panache in a popular zoo venue. So flawlessly designed that children will be certain he's real until they realize they can climb, crawl and meet this little guy eye to eye for some great make believe interaction. Lifelike and posed playfully, the little goat invites park goers to enjoy a play experience second to none, crafted by expert artists in Greenville, Texas studios. Virtually indestructible, the goat replica has a resilient, weather-resistant resin finish that requires very little maintenance for years to come. Part of a barnyard full of farm animal designs, The 4 Kids Baby Goat is custom created to meet individual client needs.

# **Key Features**

- Playground designs customized
- Creative team of expert playground artists and sculptors
- Low maintenance, weather-resistant resin finish
- Highest quality, lifelike baby goat replica
- American made

#### **Dimensions:**

17 1/4" x 7 3/4" x 1' 3"