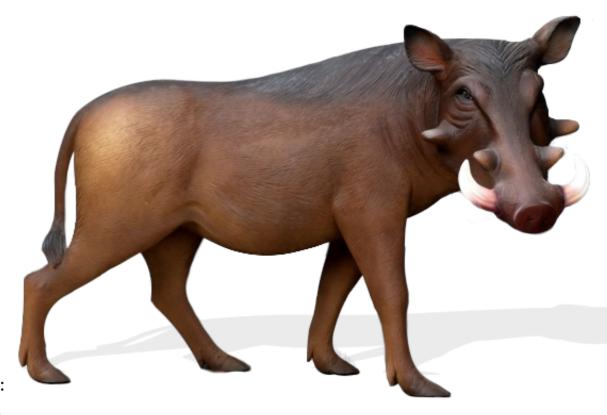

# Warthog

You don't have to go to Africa to see this cool creature. Bring the Sahara to your park with this realistic looking Warthog Sculpture. Safari themed playgrounds will benefit from some added creatures. Kids will enjoy getting an up close experience with a warthog. It's not everyday you can get this close to a wild animal. Bring life to your playscape with interesting animal sculptures. Call us today to catch a Warthog for you.

## Specifications

Age Range: N/A

**Dimensions:** 49.5"L x 24.5"W x 32.5"H

Play Area: N/A

**Mounting Options:** See Typical Installation Details