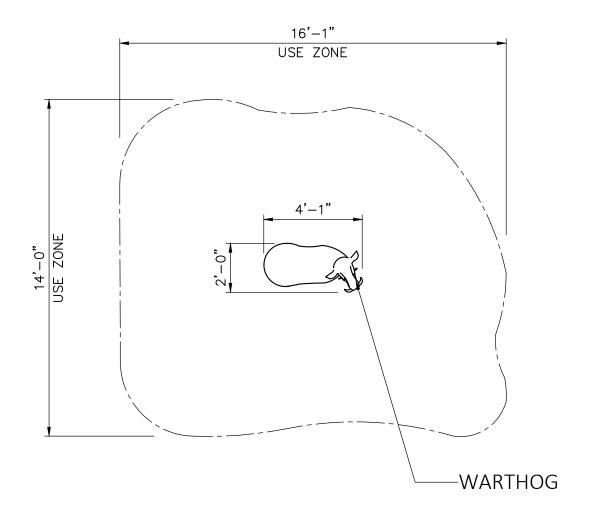

ks, Zoos, etc.

Let our team of experienced engineers and artists make your playground the destination for fun! We can create an exciting space where children's imaginations can run wild. A playscape where parents can feel secure and create lasting memories with their whole family.

## Specifications

Age Range: N/A

**Dimensions:** 49.5"L x 24.5"W x 32.5"H

Play Area: N/A

**Mounting Options:** See Typical Installation Details



#### **Contact Us**

Ordering from The 4 Kids is easy, initial consultation & quote is free. We can also provide you with design ideas and conceptual drawings. We want your whole experience with The 4 Kids to be smooth & rewarding.

4400 Oneal St. Greenville, TX 75401

903.454.9237

info@the4kids.com www.the4kids.com



WIL166 WARTHOG 49.21" X 24.41" X 32.28"





# TOP VIEW SCALE: 1/4"=1'-0"