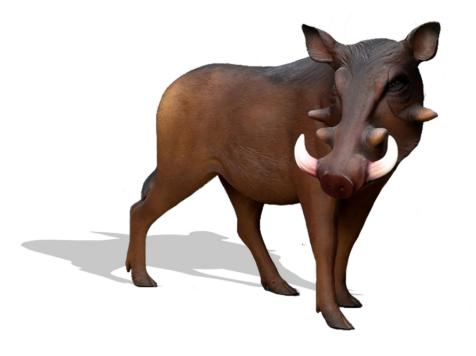

# Warthog

You don't have to go to Africa to see this cool creature. Bring the Sahara to your park with this realistic looking Warthog Sculpture. Safari themed playgrounds will benefit from some added creatures. Kids will enjoy getting an up close experience with a warthog. It's not everyday you can get this close to a wild animal. Bring life to your playscape with interesting animal sculptures. Call us today to catch a Warthog for you.

## Specifications

Age Range: N/A

**Dimensions:** 49.5"L x 24.5"W x 32.5"H

Play Area: N/A

**Mounting Options:** See Typical Installation Details