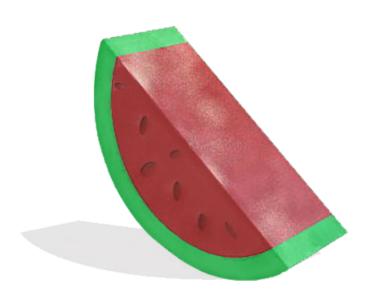

# Watermelon Animal Cracker

We knew fruit was healthy but who knew it could be so fun!? Our Watermelon Animal Cracker's eye-popping realistic colors will draw the eyes of infants, the hands of toddlers and full on body contact of younger children as they scramble to climb, balance and slide its sleek build. It can be used to decorate a botanical garden, provide a distraction, or populate a garden or healthy eating themed exhibit. This little Watermelon would make for a great water feature at splash parks.mpanion.

#### **Dimensions:**

32.75"L x 14"W x 30"H