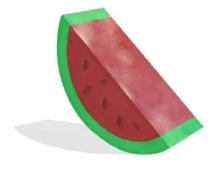

# Watermelon Animal Cracker

We knew fruit was healthy but who knew it could be so fun!? Our Watermelon Animal Cracker's eye-popping realistic colors will draw the eyes of infants, the hands of toddlers and full on body contact of younger children as they scramble to climb, balance and slide its sleek build. It can be used to decorate a botanical garden, provide a distraction, or populate a garden or healthy eating themed exhibit. This little Watermelon would make for a great water feature at splash parks.mpanion.

# WATERMELON ANIMAL CRACKER 32.75" X 14" X 30"