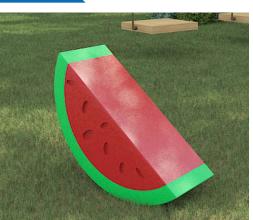

# Watermelon Animal Cracker

We knew fruit was healthy but who knew it could be so fun!? Our Watermelon Animal Cracker's eye-popping realistic colors will draw the eyes of infants, the hands of toddlers and full on body contact of younger children as they scramble to climb, balance and slide its sleek build. It can be used to decorate a botanical garden, provide a distraction, or populate a garden or healthy eating themed exhibit. This little Watermelon would make for a great water feature at splash parks.mpanion.