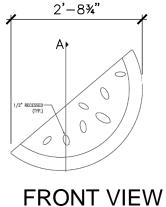

#### **Dimensions:**

32.75"L x 14"W x 30"H

# WATERMELON ANIMAL CRACKER 32.75" X 14" X 30"