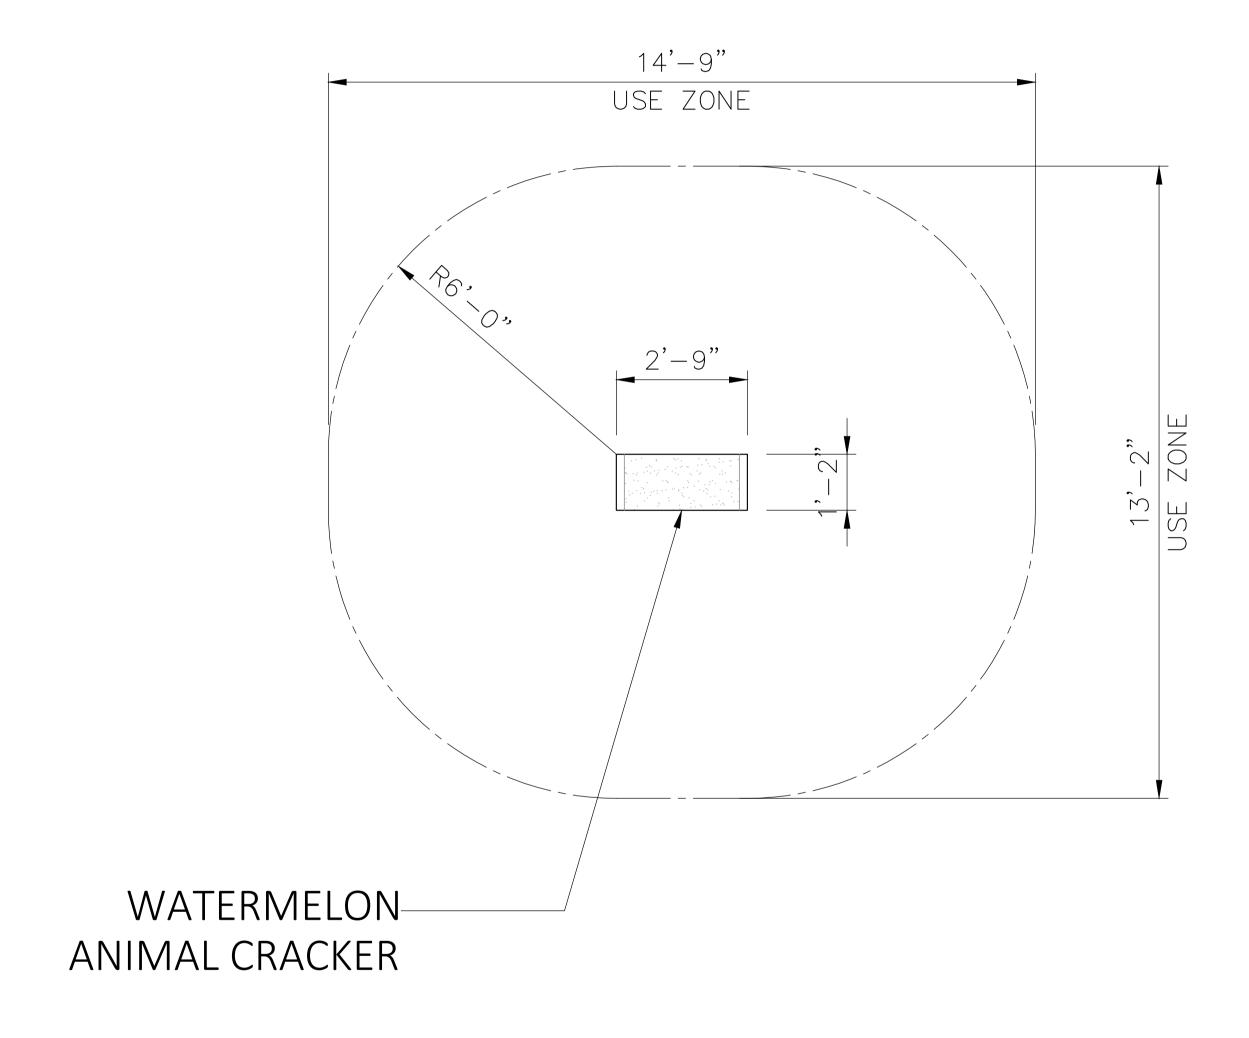

#### Use Zone:

14'8.75"L x 13'2"W

# WATERMELON ANIMAL CRACKER 32.75" X 14" X 30"