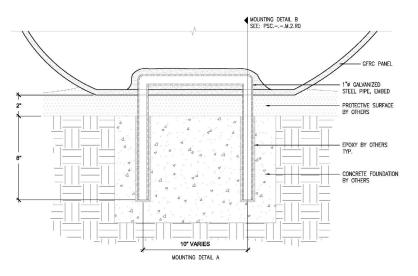

tacting our knowledgeable design specialists, today.

#### **Contact Us**

Ordering from The 4 Kids is easy, initial consultation & quote is free. We can also provide you with design ideas and conceptual drawings. We want your whole experience with The 4 Kids to be smooth & rewarding.

### Why Use Us?

 Available in finishes included realistic, stone and concrete

- Good for ages 6 months to 12 years
- Safe for anyone to touch and climb
- Materials are weather resistant and easy to clean
- Call for a free quote

Key Features

Let our team of experienced engineers and artists make your playground the destination for fun! We can create an exciting space where children's imaginations can run wild. A playscape where parents can feel secure and create lasting memories with their whole family.





# **Specifications**

### Age Range:

2 - 5 years 5 - 12 years

#### **Dimensions:**

32.75"L x 14"W x 30"H

#### Use Zone:

14'8.75"L x 13'2"W

## Mounting Options:

See Typical Installation Details







#### **Contact Us**

Ordering from The 4 Kids is easy, initial consultation & quote is free.

We can also provide you with design ideas and conceptual drawings.

We want your whole experience with The 4 Kids to be smooth & rewarding.

4400 Oneal St. Greenville, TX 75401

903.454.9237

info@the4kids.com www.the4kids.com





# WATERMELON ANIMAL CRACKER 32.75" X 14" X 30"



# TOP VIEW 5CALE: 1/2"=1'-0"





SCALE: 1/2" = 1'



SCALE: 1/2" = 1'



PRODUCT VIEW

SCALE: 1/2" = 1'

| ALL RIGHTS RESERVED. THIS DRAWING IS PROPERTY OF THE 4 KIDS INC. AND MAY BE USED |
|---------------------