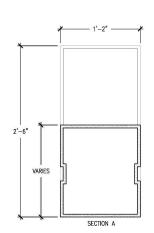

ngs. We want your whole experience with The 4 Kids to be smooth & rewarding.

### Why Use Us?

 Available in finishes included realistic, stone and concrete

- Good for ages 6 months to 12 years
- Safe for anyone to touch and climb
- Materials are weather resistant and easy to clean
- Call for a free quote

Key Features

Let our team of experienced engineers and artists make your playground the destination for fun! We can create an exciting space where children's imaginations can run wild. A playscape where parents can feel secure and create lasting memories with their whole family.





# **Specifications**

### Age Range:

2 - 5 years 5 - 12 years

#### **Dimensions:**

32.75"L x 14"W x 30"H

#### Use Zone:

14'8.75"L x 13'2"W

## Mounting Options:

See Typical Installation Details







#### **Contact Us**

Ordering from The 4 Kids is easy, initial consultation & quote is free.

We can also provide you with design ideas and conceptual drawings.

We want your whole experience with The 4 Kids to be smooth & rewarding.

4400 Oneal St. Greenville, TX 75401

903.454.9237

info@the4kids.com www.the4kids.com





# WATERMELON ANIMAL CRACKER 32.75" X 14" X 30"



# TOP VIEW 5CALE: 1/2"=1'-0"





SCALE: 1/2" = 1'



SCALE: 1/2" = 1'



PRODUCT VIEW

SCALE: 1/2" = 1'

| ALL RIGHTS RESERVED. THIS DRAWING IS PROPERTY OF THE 4 KIDS INC. AND MAY BE USED |
|----------------------------------------------------------------------------------|
| ONLY WHEN UTILIZING THE 4 KIDS INC. GENERAL TERMS AND CONDITIONS APPLY AND ARE   |
| INCORPORATED HERE IN BY REFERENCE. THIS DETAIL MAY NOT APPL