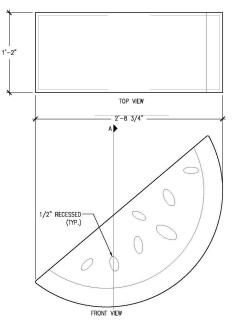

# WATERMELON ANIMAL CRACKER 32.75" X 14" X 30"

# TOP VIEW 5CALE: 1/2"=1'-0"

SCALE: 1/2" = 1'

SCALE: 1/2" = 1'

PRODUCT VIEW

SCALE: 1/2" = 1'

| ALL RIGHTS RESERVED. THIS DRAWING IS PROPERTY OF THE 4 KIDS INC. AND MAY BE USED |
|----------------------------------------------------------------------------------|
| ONLY WHEN UTILIZING THE 4 KIDS INC. GENERAL TERMS AND CONDITIONS APPLY AND ARE   |
| INCORPORATED HERE IN BY REFERENCE. THIS DETAIL MAY NOT APPLY TO ALL CONDITIONS   |
| AND CONSTRUCTION SITUATIONS.                                                     |

#### **Dimensions:**

32.75"L x 14"W x 30"H