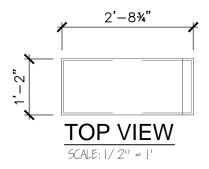

#### **Dimensions:**

32.75"L x 14"W x 30"H

# TOP VIEW 5CALE: 1/2"=1'-0"

SCALE: 1/2" = 1'

SCALE: 1/2" = 1'

PRODUCT VIEW

SCALE: 1/2" = 1'

| ALL RIGHTS RESERVED. THIS DRAWING IS PROPERTY OF THE 4 KIDS INC. AND MAY BE USED |
|----------------------------------------------------------------------------------|
| ONLY WHEN UTILIZING THE 4 KIDS INC. GENERAL TERMS AND CONDITIONS APPLY AND ARE   |
| INCORPORATED HERE IN BY REFERENCE. THIS DETAIL MAY NOT APPLY TO ALL CONDITIONS   |
| AND CONSTRUCTION SITUATIONS.                                                     |