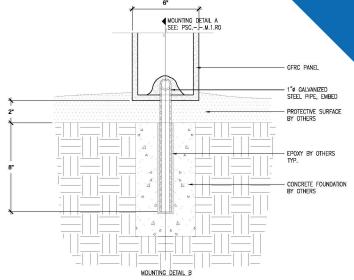

cting our knowledgeable design specialists, today.

#### **Contact Us**

Ordering from The 4 Kids is easy, initial consultation & quote is free. We can also provide you with design ideas and conceptual drawings. We want your whole experience with The 4 Kids to be smooth & rewarding.

### Why Use Us?

 Available in finishes included realistic, stone and concrete

- Good for ages 6 months to 12 years
- Safe for anyone to touch and climb
- Materials are weather resistant and easy to clean
- Call for a free quote

Key Features

Let our team of experienced engineers and artists make your playground the destination for fun! We can create an exciting space where children's imaginations can run wild. A playscape where parents can feel secure and create lasting memories with their whole family.





# **Specifications**

### Age Range:

2 - 5 years 5 - 12 years

#### **Dimensions:**

32.75"L x 14"W x 30"H

#### Use Zone:

14'8.75"L x 13'2"W

## Mounting Options:

See Typical Installation Details







#### **Contact Us**

Ordering from The 4 Kids is easy, initial consultation & quote is free.

We can also provide you with design ideas and conceptual drawings.

We want your whole experience with The 4 Kids to be smooth & rewarding.

4400 Oneal St. Greenville, TX 75401

903.454.9237

info@the4kids.com www.the4kids.com





# WATERMELON ANIMAL CRACKER 32.75" X 14" X 30"



# TOP VIEW 5CALE: 1/2"=1'-0"





SCALE: 1/2" = 1'



SCALE: 1/2" = 1'



PRODUCT VIEW

SCALE: 1/2" = 1'

| ALL RIGHTS RESERVED. THIS DRAWING IS PROPERTY OF THE 4 KIDS INC. AND MAY BE USED |
|-----------------------