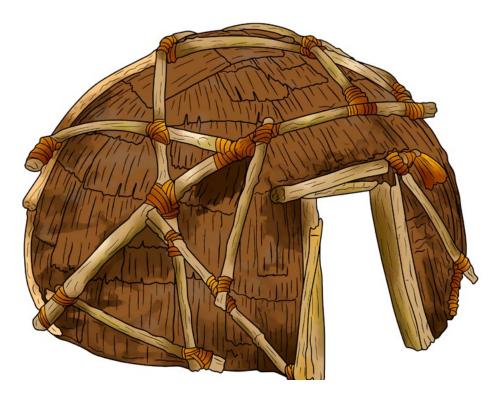

# Wig Wam

Native American life and culture is fascinating for children of all ages, especially those who have the chance to interact on a playground that includes The 4 Kids Wigwam as part of an Old West or Indian Village theme. High quality and authentically designed, the Wigwam structure will surprise visitors to your park when they learn it is actually constructed of highest quality gfrp for a safety, strength to provide years of make believe fun for imaginative kids. Kids enjoy hours of excitement creating a make-believe world of Native families, pow wows and village life in the forests, on the plains and deserts of America as they climb, and crawl over and inside The 4 Kids Wigwam, custom designed by a gifted team of playground experts that includes artists, sculptors and engineers. The Wigwam is perfect as a theme park feature, a stand-alone shelter in park or playground, or as part of a play setting group.

Native American life and culture is fascinating for children of all ages, especially those who have the chance to interact on a playground that includes The 4 Kids Wigwam as part of an Old West or Indian Village Theme.