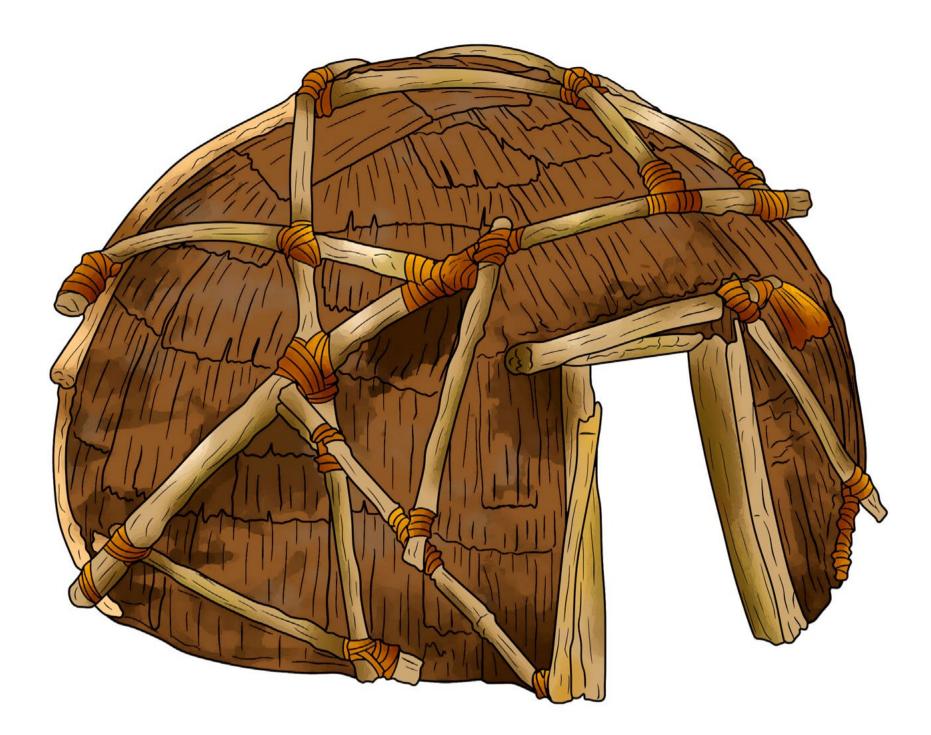

# Wig Wam

Native American life and culture is fascinating for children of all ages, especially those who have the chance to interact on a playground that includes The 4 Kids Wigwam as part of an Old West or Indian Village theme. High quality and authentically designed, the Wigwam structure will surprise visitors to your park when they learn it is actually constructed of highest quality gfrp for a safety, strength to provide years of make believe fun for imaginative kids. Kids enjoy hours of excitement creating a make-believe world of Native families, pow wows and village life in the forests, on the plains and deserts of America as they climb, and crawl over and inside The 4 Kids Wigwam, custom designed by a gifted team of playground experts that includes artists, sculptors and engineers. The Wigwam is perfect as a theme park feature, a stand-alone shelter in park or playground, or as part of a play setting group.

Native American life and culture is fascinating for children of all ages, especially those who have the chance to interact on a playground that includes The 4 Kids Wigwam as part of an Old West or Indian Village Theme.

#### **Dimensions:**

8'L x 8'W x 5'H