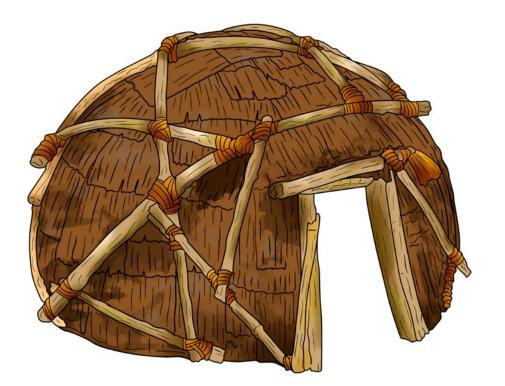

# Wig Wam

Native American life and culture is fascinating for children of all ages, especially those who have the chance to interact on a playground that includes The 4 Kids Wigwam as part of an Old West or Indian Village theme. High quality and authentically designed, the Wigwam structure will surprise visitors to your park when they learn it is actually constructed of highest quality gfrp for a safety, strength to provide years of make believe fun for imaginative kids. Kids enjoy hours of excitement creating a make-believe world of Native families, pow wows and village life in the forests, on the plains and deserts of America as they climb, and crawl over and inside The 4 Kids Wigwam, custom designed by a gifted team of playground experts that includes artists, sculptors and engineers. The Wigwam is perfect as a theme park feature, a stand-alone shelter in park or playground, or as part of a play setting group.

Native American life and culture is fascinating for children of all ages, especially those who have the chance to interact on a playground that includes The 4 Kids Wigwam as part of an Old West or Indian Village Theme.