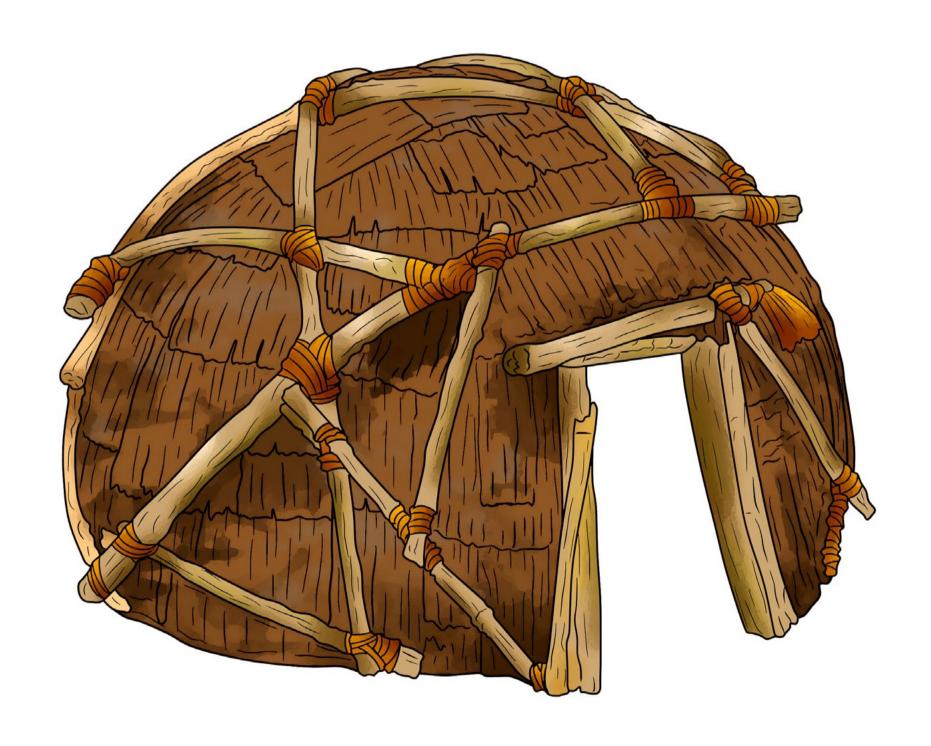

# Wig Wam

Native American life and culture is fascinating for children of all ages, especially those who have the chance to interact on a playground that includes The 4 Kids Wigwam as part of an Old West or Indian Village theme. High quality and authentically designed, the Wigwam structure will surprise visitors to your park when they learn it is actually constructed of highest quality gfrp for a safety, strength to provide years of make believe fun for imaginative kids. Kids enjoy hours of excitement creating a make-believe world of Native families, pow wows and village life in the forests, on the plains and deserts of America as they climb, and crawl over and inside The 4 Kids Wigwam, custom designed by a gifted team of playground experts that includes artists, sculptors and engineers. The Wigwam is perfect as a theme park feature, a stand-alone shelter in park or playground, or as part of a play setting group.

Native American life and culture is fascinating for children of all ages, especially those who have the chance to interact on a playground that includes The 4 Kids Wigwam as part of an Old West or Indian Village Theme.

#### **Dimensions:**

8'L x 8'W x 5'H

WIGWAM 8'L X 8'W X 5'H

TOP VIEW

SCALE: 1/2" = 1'