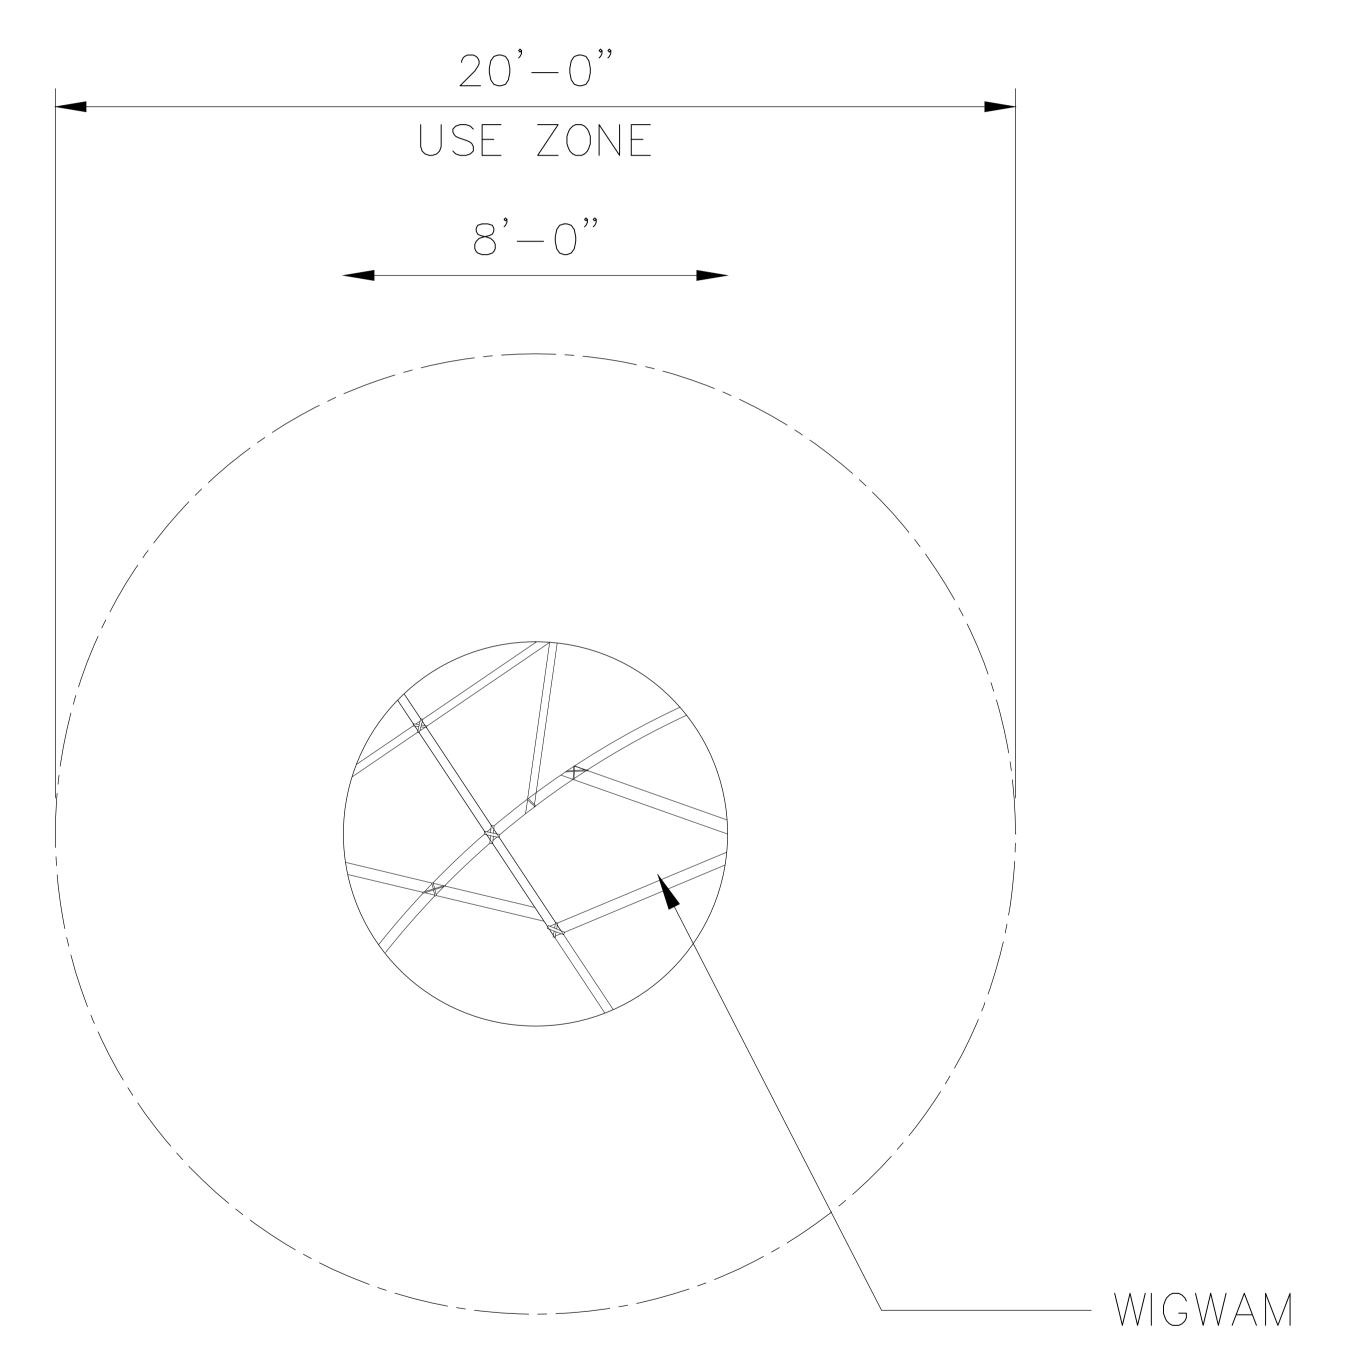

#### **Dimensions:**

8'L x 8'W x 5'H

WIGWAM 8'L X 8'W X 5'H

TOP VIEW

SCALE: 1/2" = 1'

## **Mounting Options:**

See Typical
Installation Details