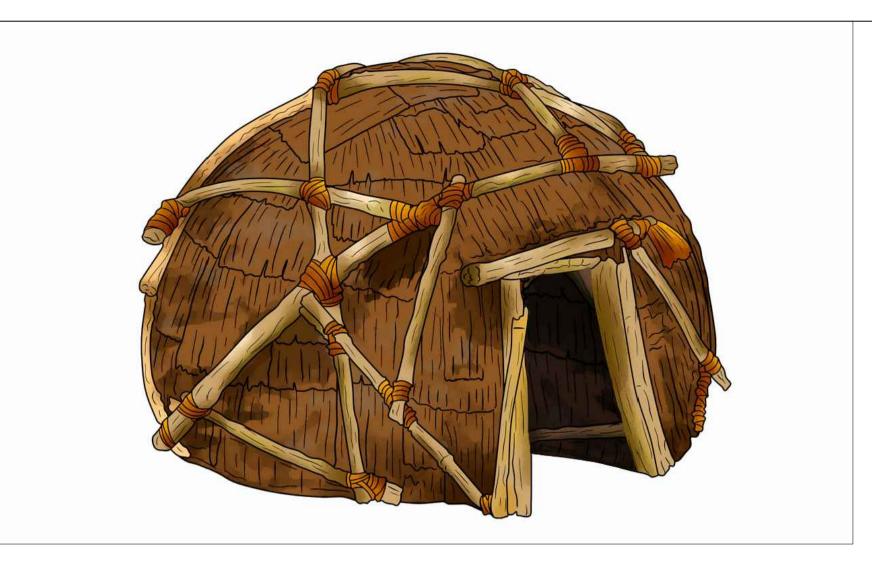

# Wig Wam

Native American life and culture is fascinating for children of all ages, especially those who have the chance to interact on a playground that includes The 4 Kids Wigwam as part of an Old West or Indian Village theme. High quality and authentically designed, the Wigwam structure will surprise visitors to your park when they learn it is actually constructed of highest quality gfrp for a safety, strength to provide years of make believe fun for imaginative kids. Kids enjoy hours of excitement creating a make-believe world of Native families, pow wows and village life in the forests, on the plains and deserts of America as they climb, and crawl over and inside The 4 Kids Wigwam, custom designed by a gifted team of playground experts that includes artists, sculptors and engineers. The Wigwam is perfect as a theme park feature, a stand-alone shelter in park or playground, or as part of a play setting group.

Native American life and culture is fascinating for children of all ages, especially those who have the chance to interact on a playground that includes The 4 Kids Wigwam as part of an Old West or Indian Village Theme.

#### **Dimensions:**

8'L x 8'W x 5'H