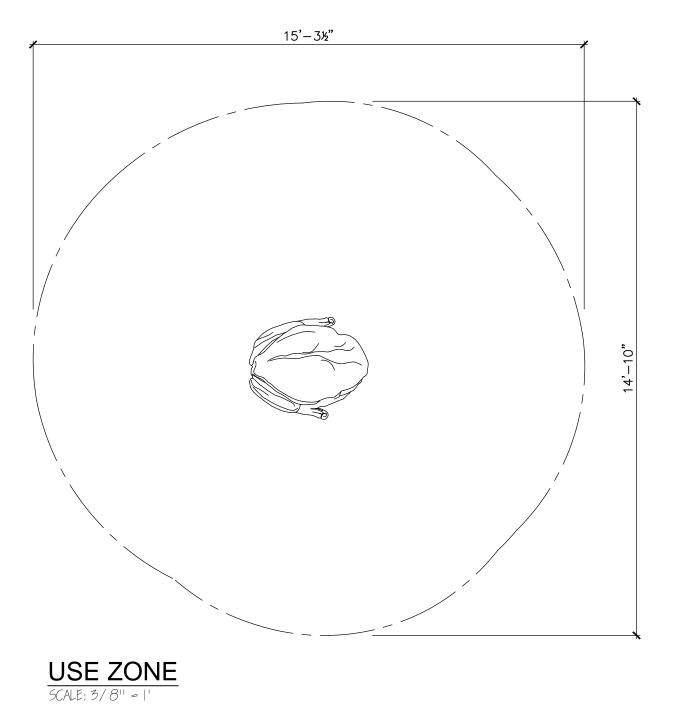

## Specifications

**Use Zone:** 15'L x 14.5'W

**Mounting Options:** Installation Options