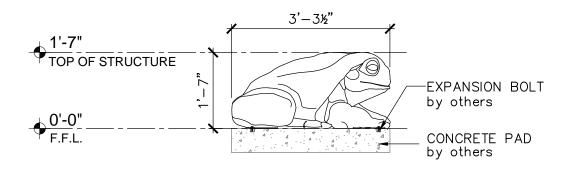

## FRONT VIEW SCALE: 1/2" = 1"

- \* SUBJECT TO THE4KIDS ARTISTIC INTERPRETATION
- \* CONCRETE FOUNDATION SHOWN FOR CONCEPT ONLY. FOR ACTUAL CONCRETE FOUNDATION SIZE AND REINFORCEMENT, CONSULT A LOCAL ENGINEER AND DESIGN PER LOCAL CODE AND SOIL CONDITION

- \* SUBJECT TO THE4KIDS ARTISTIC INTERPRETATION
- \* CONCRETE FOUNDATION SHOWN FOR CONCEPT ONLY. FOR ACTUAL CONCRETE FOUNDATION SIZE AND REINFORCEMENT, CONSULT A LOCAL ENGINEER AND DESIGN PER LOCAL CODE AND SOIL CONDITION

## Specifications

**Use Zone:** 15'L x 14.5'W

**Mounting Options:** Installation Options