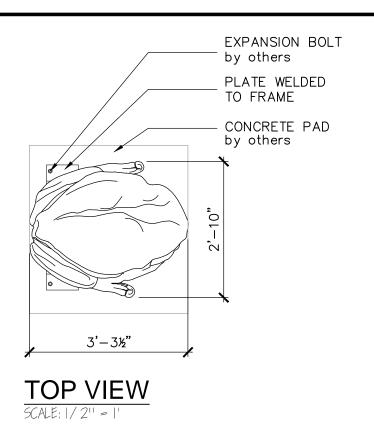

## FRONT VIEW SCALE: 1/2" = 1"

- \* SUBJECT TO THE4KIDS ARTISTIC INTERPRETATION
- \* CONCRETE FOUNDATION SHOWN FOR CONCEPT ONLY. FOR ACTUAL CONCRETE FOUNDATION SIZE AND REINFORCEMENT, CONSULT A LOCAL ENGINEER AND DESIGN PER LOCAL CODE AND SOIL CONDITION

- \* SUBJECT TO THE4KIDS ARTISTIC INTERPRETATION
- \* CONCRETE FOUNDATION SHOWN FOR CONCEPT ONLY. FOR ACTUAL CONCRETE FOUNDATION SIZE AND REINFORCEMENT, CONSULT A LOCAL ENGINEER AND DESIGN PER LOCAL CODE AND SOIL CONDITION

## Specifications

**Use Zone:** 15'L x 14.5'W

**Mounting Options:** Installation Options