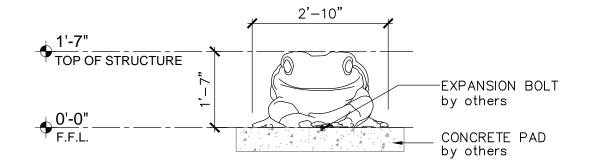

## FRONT VIEW SCALE: 1/2" = 1"

- \* SUBJECT TO THE4KIDS ARTISTIC INTERPRETATION
- \* CONCRETE FOUNDATION SHOWN FOR CONCEPT ONLY. FOR ACTUAL CONCRETE FOUNDATION SIZE AND REINFORCEMENT, CONSULT A LOCAL ENGINEER AND DESIGN PER LOCAL CODE AND SOIL CONDITION

- \* SUBJECT TO THE4KIDS ARTISTIC INTERPRETATION
- \* CONCRETE FOUNDATION SHOWN FOR CONCEPT ONLY. FOR ACTUAL CONCRETE FOUNDATION SIZE AND REINFORCEMENT, CONSULT A LOCAL ENGINEER AND DESIGN PER LOCAL CODE AND SOIL CONDITION