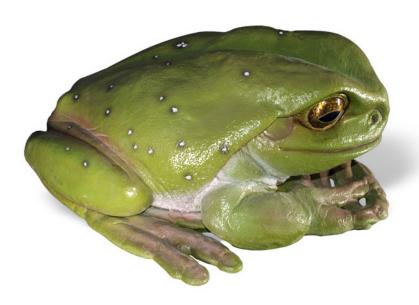

# Frog Play Sculpture

Transform your playground into a whimsical wonderland with The 4 Kids' Frog Play Sculpture. From its gleaming golden eyes to its sleek green back, this charming piece invites children of all ages to climb, crawl, and explore the natural world. Perfect for nature-themed parks, community playgrounds, or indoor family fun centers, our frog sculpture promises endless entertainment. With customization options available, rest assured it's safe, sturdy, and requires minimal maintenance. Experience froggy fun at your park today—contact us for a free quote and consultation. Let The 4Kids help you find the frog for you.

## Key Features

- Customized, variety of options available
- Safe and sturdy
- Low maintenance
- Froggy fun at the park
- Free quote and consultation