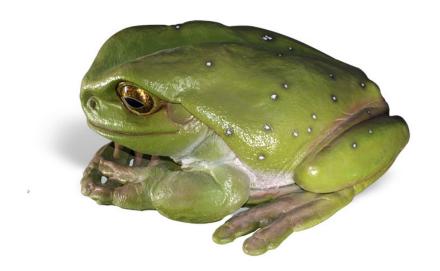

# Frog Play Sculpture

Transform your playground into a whimsical wonderland with The 4 Kids' Frog Play Sculpture. From its gleaming golden eyes to its sleek green back, this charming piece invites children of all ages to climb, crawl, and explore the natural world. Perfect for nature-themed parks, community playgrounds, or indoor family fun centers, our frog sculpture promises endless entertainment. With customization options available, rest assured it's safe, sturdy, and requires minimal maintenance. Experience froggy fun at your park today—contact us for a free quote and consultation. Let The 4Kids help you find the frog for you.

## Key Features

- Customized, variety of options available
- Safe and sturdy
- Low maintenance
- Froggy fun at the park
- Free quote and consultation